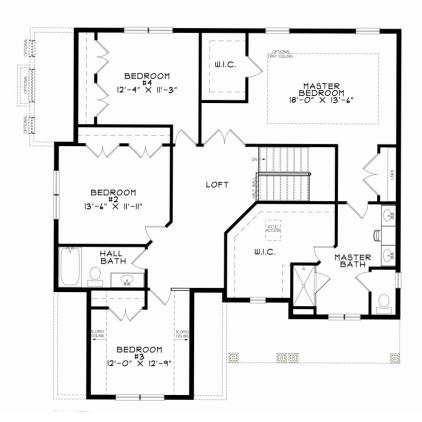

## **RAINIER**

2,773 SQFT

FIRST FLOOR

SECOND FLOOR

All floor plans and renderings shown are artist's renditions and are subject to change without notice. All floor plans and renderings may show upgrades or optional features not included as standard. All features are subject to change without notice. Please consult sales person for details. All dimensions are approximate and subject to field variations. Builder not responsible for printer's errors and/or omissions. © Kay Builders 2023