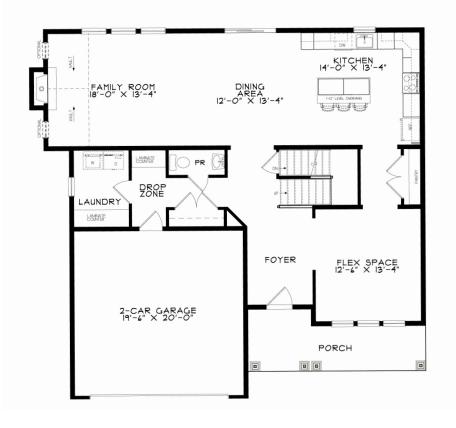

## **RAINIER**

2,773 SQFT

FIRST FLOOR

SECOND FLOOR

All floor plans and renderings shown are artist's renditions and are subject to change without notice. All floor plans and renderings may show upgrades or optional features not included as standard. All features are subject to change without notice. Please consult sales person for details. All dimensions are approximate and subject to field variations. Builder not responsible for printer's errors and/or omissions. © Kay Builders 2023