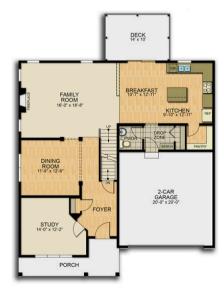

## Floor Plan

FIRST FLOOR

SECOND FLOOR

\*Please check with New Homes Specialist for variations or changes to this plan. All square footages, floor plans, and dimensions are approximate and are subject to change without notice. Actual configuration may vary based on specific lot size, shape, and topography. Home square footages vary based on elevation and options selected. Floor covering placement is shown for presentation purposes only. Plans are shown with optional features and layouts not included with base pricing.