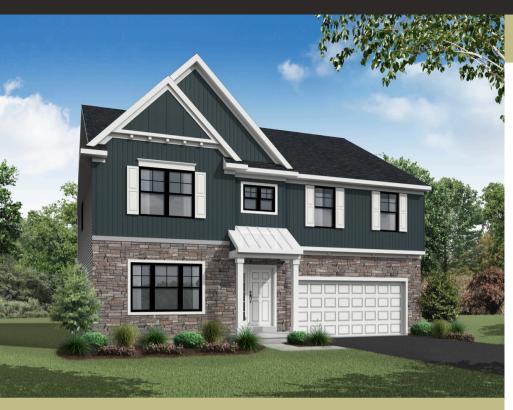

## Built for the Way You Live.

4 Beds | 2.5 Baths | 2,986 SF

## Sienna

- 2-Story Home
- 4 Bedrooms
- ▶ 2.5 Bathrooms
- 2 Car Garage
- ▶ 2<sup>nd</sup> Floor Owner's Suite
- ▶ 2<sup>nd</sup> Floor Laundry
- ▶ 2<sup>nd</sup> Floor Loft Area
- ▶ 1<sup>st</sup> Floor Flex Room
- ▶ Opt. Luxury Owner's Bath
- ▶ Opt. Sunroom
- ▶ Opt. Finished Basement