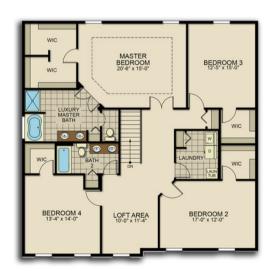

## Floor Plan

FIRST FLOOR

SECOND FLOOR

\*Please check with New Homes Specialist for variations or changes to this plan. All square footages, floor plans, and dimensions are approximate and are subject to change without notice. Actual configuration may vary based on specific lot size, shape, and topography. Home square footages vary based on elevation and options selected. Floor covering placement is shown for presentation purposes only. Plans are shown with optional features and layouts not included with base pricing.