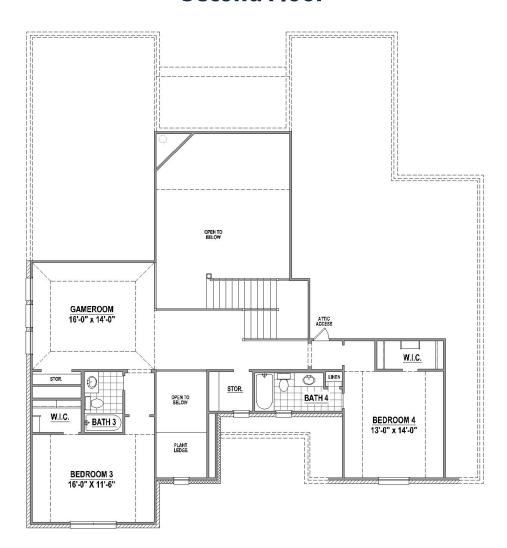

#### **Second Floor**

# PLAN 1708 | 3,530 SF

**Features** 

- 2 Story
- 4 Bedrooms
- 4 Full Baths

- Study
- 1 Dining Area
- Game Room

- Outdoor Living Area
- 3-Car Tandem Garage