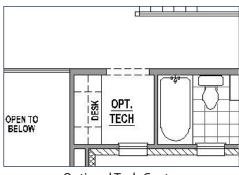

### **Structural Options**

Optional Multi-Sliding Doors

**Optional Tech Center** 

Optional Bedroom 5 with Bath 5 (+356 SF)

Optional Media Room (+244 SF)