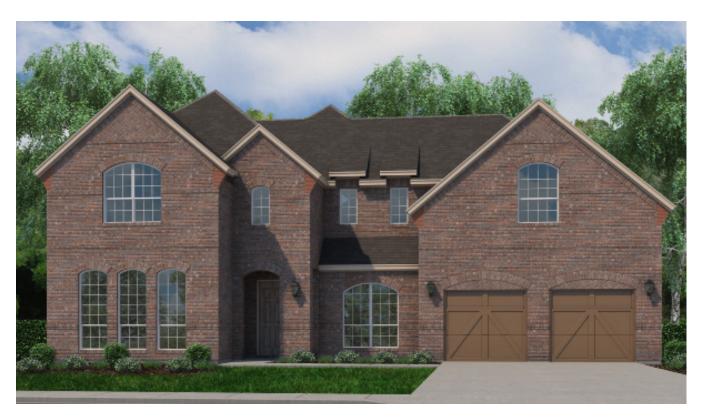

**Elevation A** 

WAY YOU LIVE

# PLAN 1708 | 3,530 SF

**Features** 

- 2 Story
- 4 Bedrooms
- 4 Full Baths

- Study
- 1 Dining Area
- Game Room

- Outdoor Living Area
- 3-Car Tandem Garage