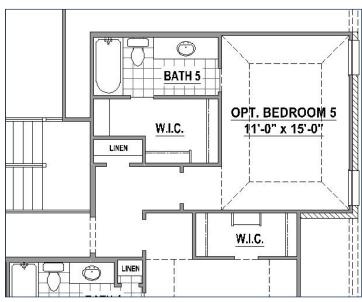

### **Structural Options**

Optional Multi-Sliding Doors

**Optional Tech Center** 

Optional Bedroom 5 with Bath 5 (+356 SF)

Optional Media Room (+244 SF)