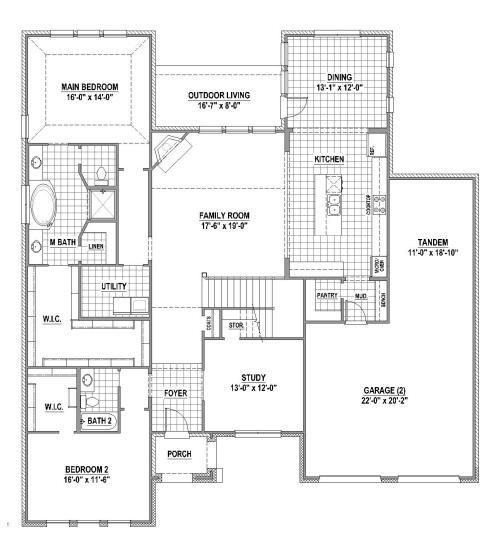

#### **First Floor**

# PLAN 1708 | 3,530 SF

**Features** 

- 2 Story
- 4 Bedrooms
- 4 Full Baths

- Study
- 1 Dining Area
- Game Room

- Outdoor Living Area
- 3-Car Tandem Garage