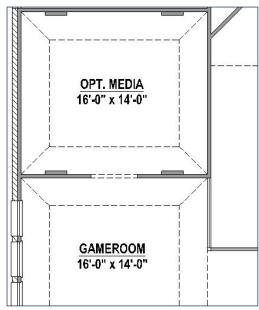

### **Structural Options**

Optional Multi-Sliding Doors

**Optional Tech Center** 

Optional Bedroom 5 with Bath 5 (+356 SF)

Optional Media Room (+244 SF)