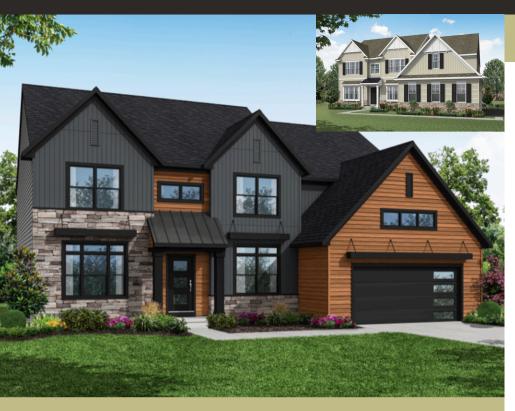

## Built for the Way You Live.

4 Beds | 2.5 Baths | 3,088 SF

## **Everett**

- 2-Story Home
- ▶ 4 Bedrooms
- ▶ 2.5 Bathrooms
- 2 Car Garage (w/ Opt. 3-Car Side Load Garage)
- ▶ 2<sup>nd</sup> Floor Owner's Suite
- ▶ 2<sup>nd</sup> Floor Laundry
- 2-Story Foyer
- ▶ Opt. Sunroom
- Opt. Study
- Opt. 1<sup>st</sup> Floor Living Suite