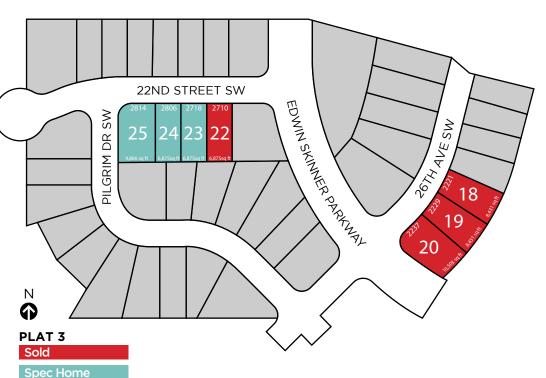

### Recreation

Twin Creek Park Adventureland

| Lot | Address         | Туре            | Lot Sqft | Price     | Style     |
|-----|-----------------|-----------------|----------|-----------|-----------|
| 23  | 2718 22nd St SW | Walkout - Right | 6,875    | \$349,990 | WOODCREST |
| 24  | 2806 22nd St SW | Walkout - Right | 6,875    | \$339,990 | REED      |
| 25  | 2814 22nd St SW | Walkout - Right | 9,866    | \$344,990 | CASCADE   |