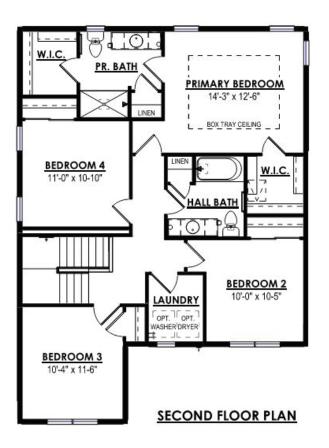

# THE BRIDGEPORT

N54W194245 Broadwing Place, Menomonee Falls | \$619,900

### 2,158 Sqft | 4 Bed | 2.5 Bath | 3-Car Garage

Roof Shingles: Onyx Black

**Siding:** Deep Ocean

**Exterior Masonry:** White Onyx

Front Door: SW6258 Tricorn Black

**Fireplace Surround:** 6" Painted Shiplap -SW9565 Forged Steel

#### STRUCTURAL FEATURES

- Partial exposure with windows
- 9' basement walls
- 3 car garage
- Dual walk-in closets in primary suite
- Covered front porch

#### **FINISH FEATURE**

- Floor-to-ceiling painted shiplap fireplace facing
- LVP flooring upgrade
- Quartz kitchen countertops
- Staggered kitchen cabinets
- Rear foyer locker cabinets
- 2nd floor laundry room
- Tiled shower walls in primary bathroom