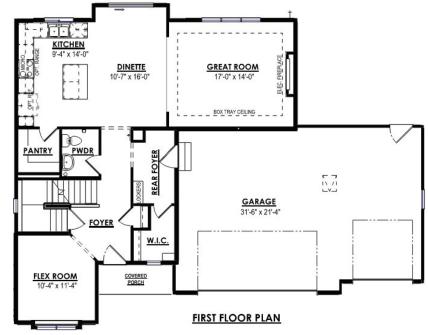

# THE BRIDGEPORT

N54W194245 Broadwing Place, Menomonee Falls | \$619,900

### 2,158 Sqft | 4 Bed | 2.5 Bath | 3-Car Garage

Roof Shingles: Onyx Black

**Siding:** Deep Ocean

**Exterior Masonry:** White Onyx

Front Door: SW6258 Tricorn Black

**Fireplace Surround:** 6" Painted Shiplap -SW9565 Forged Steel

#### STRUCTURAL FEATURES

- Partial exposure with windows
- 9' basement walls
- 3 car garage
- Dual walk-in closets in primary suite
- Covered front porch

#### MECHANICAL FEATURES

- Rough-in HVAC zone for future basement finished area
- Modern electric fireplace
- Under cabinet lighting

#### **FINISH FEATURE**

- Floor-to-ceiling painted shiplap fireplace facing
- LVP flooring upgrade
- Quartz kitchen countertops
- Staggered kitchen cabinets
- Rear foyer locker cabinets
- 2nd floor laundry room
- Tiled shower walls in primary bathroom