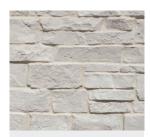

### 2,158 Sqft | 4 Bed | 2.5 Bath | 3-Car Garage

Roof Shingles: Onyx Black

**Siding:** Deep Ocean

**Exterior Masonry:** White Onyx

Front Door: SW6258 Tricorn Black

**Fireplace Surround:** 6" Painted Shiplap -SW9565 Forged Steel