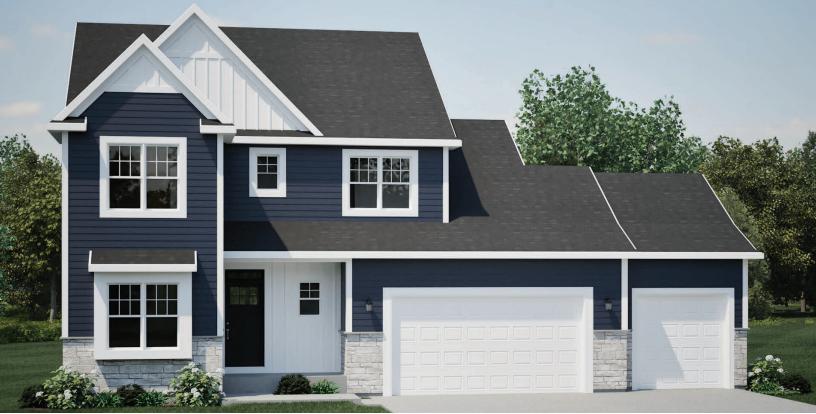

# THE BRIDGEPORT

N54W194245 Broadwing Place, Menomonee Falls | \$619,900

### 2,158 Sqft | 4 Bed | 2.5 Bath | 3-Car Garage

Roof Shingles: Onyx Black

**Siding:** Deep Ocean

**Exterior Masonry:** White Onyx

Front Door: SW6258 Tricorn Black

**Fireplace Surround:** 6" Painted Shiplap -SW9565 Forged Steel

#### STRUCTURAL FEATURES

- Partial exposure with windows
- 9' basement walls
- 3 car garage
- Dual walk-in closets in primary suite
- Covered front porch