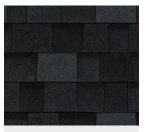

### 2,158 Sqft | 4 Bed | 2.5 Bath | 3-Car Garage

Roof Shingles: Onyx Black

**Siding:** Deep Ocean

**Exterior Masonry:** White Onyx

Front Door: SW6258 Tricorn Black

**Fireplace Surround:** 6" Painted Shiplap -SW9565 Forged Steel