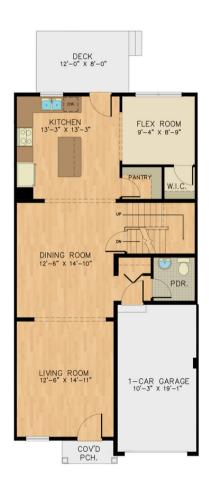

## **HOME DETAILS:**

- · 1,940 Sq. Ft
- · 3 Bedrooms
- · 2.5 Bathrooms
- · 1 car garage
- · 2 Stories

Available in Mayapple Woods Townhomes

Available in Autumn Chase Townhomes

Dempsey Floor Plan

\*Please check with New Homes Specialist for variations or changes to this plan. All square footages, floor plans, and dimensions are approximate and are subject to change without notice. Actual configuration may vary based on specific lot size, shape, and topography. Home square footages vary based on elevation and options selected. Floor covering placement is shown for presentation purposes only. Plans are shown with optional features and layouts not included with base pricing.