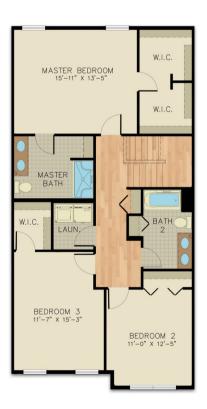

## **HOME DETAILS:**

- · 1,940 Sq. Ft
- · 3 Bedrooms
- · 2.5 Bathrooms
- · 1 car garage
- · 2 Stories

Available in Mayapple Woods Townhomes

Available in Autumn Chase Townhomes

Dempsey Floor Plan

\*Please check with New Homes Specialist for variations or changes to this plan. All square footages, floor plans, and dimensions are approximate and are subject to change without notice. Actual configuration may vary based on specific lot size, shape, and topography. Home square footages vary based on elevation and options selected. Floor covering placement is shown for presentation purposes only. Plans are shown with optional features and layouts not included with base pricing.