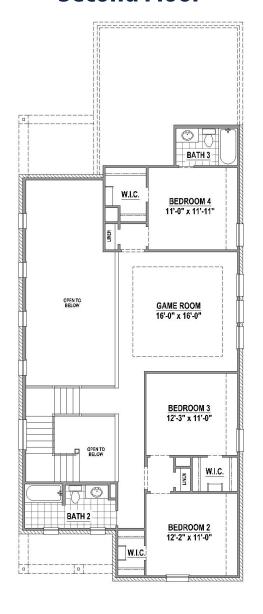

### **Features**

- 2 Story
- 4 Bedrooms
- 3 Full Baths

- 1 Powder Bath
- Study
- Game Room

- Outdoor Living Area
- Front Porch
- 2-Car Garage

#### **Second Floor**