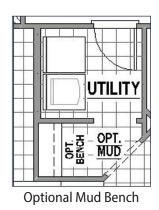

**Elevation A** 

# PLAN 1456 | 2,682 SF

### **Features**

- 2 Story
- 4 Bedrooms
- 3 Full Baths

- 1 Powder Bath
- Study
- Game Room

- Outdoor Living Area
- Front Porch
- 2-Car Garage

#### **First Floor**



#### **Second Floor**



## **Structural Options**









Optional Main Bath Layout

## **PLAN 1456**





**Elevation A with Stone** 



**Elevation B** 



**Elevation B with Stone** 



**Elevation C** 



**Elevation C with Stone** 



**Elevation D** 



**Elevation D with Stone** 

American Legend Homes reserves the right to change prices, plans, specifications, square footage and availability without prior notice or obligation. Square footages are approximate and may vary upon elevations and/or options selected. Elevations depicted are an artist's rendering and are subject to change or modification without notice. Not responsible for typographical errors. Please see a Sales Associate for more information. American Legend Homes and the ALH logo are registered trademarks of American Legend Homes, LLC. © 2020 American Legend Homes. All