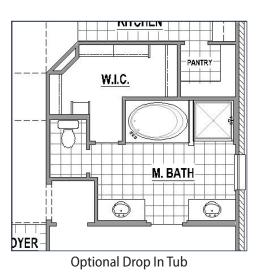

**Elevation A** 

# PLAN 1456 | 2,682 SF

### **Features**

- 2 Story
- 4 Bedrooms
- 3 Full Baths

- 1 Powder Bath
- Study
- Game Room

- Outdoor Living Area
- Front Porch
- 2-Car Garage

#### **First Floor**



#### **Second Floor**



## **Structural Options**









Optional Main Bath Layout

## **PLAN 1456**





**Elevation A with Stone** 



**Elevation B** 



**Elevation B with Stone** 



**Elevation C** 



**Elevation C with Stone** 



**Elevation D** 



**Elevation D with Stone** 

American Legend Homes reserves the right to change prices, plans, specifications, square footage and availability without prior notice or obligation. Square footages are approximate and may vary upon elevations and/or options selected. Elevations depicted are an artist's rendering and are subject to change or modification without notice. Not responsible for typographical errors. Please see a Sales Associate for more information. American Legend Homes and the ALH logo are registered trademarks of American Legend Homes, LLC. © 2020 American Legend Homes. All ri