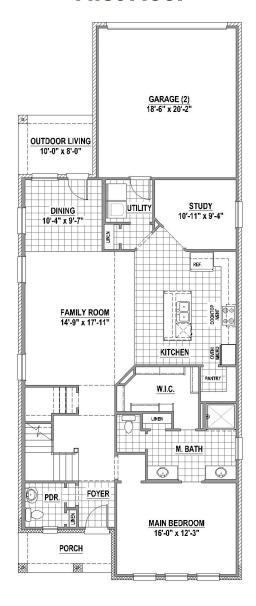

### **Features**

- 2 Story
- 4 Bedrooms
- 3 Full Baths

- 1 Powder Bath
- Study
- Game Room

- Outdoor Living Area
- Front Porch
- 2-Car Garage

#### **First Floor**