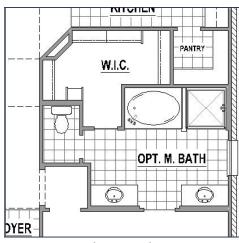

**Elevation A** 

# PLAN 1456 | 2,682 SF

### **Features**

- 2 Story
- 4 Bedrooms
- 3 Full Baths

- 1 Powder Bath
- Study
- Game Room

- Outdoor Living Area
- Front Porch
- 2-Car Garage

#### **First Floor**



#### **Second Floor**



## **Structural Options**









Optional Main Bath Layout

## **PLAN 1456**





**Elevation A with Stone** 



**Elevation B** 



**Elevation B with Stone** 



**Elevation C** 



**Elevation C with Stone** 



**Elevation D** 



**Elevation D with Stone** 

American Legend Homes reserves the right to change prices, plans, specifications, square footage and availability without prior notice or obligation. Square footages are approximate and may vary upon elevations and/or options selected. Elevations depicted are an artist's rendering and are subject to change or modification without notice. Not responsible for typographical errors. Please see a Sales Associate for more information. American Legend Homes and the ALH logo are registered trademarks of American Legend Homes, LLC. © 2020 American Legend Homes. All righ