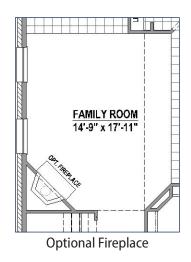

**Elevation A** 

# PLAN 1456 | 2,682 SF

### **Features**

- 2 Story
- 4 Bedrooms
- 3 Full Baths

- 1 Powder Bath
- Study
- Game Room

- Outdoor Living Area
- Front Porch
- 2-Car Garage

#### **First Floor**



#### **Second Floor**



## **Structural Options**









Optional Main Bath Layout

## **PLAN 1456**





**Elevation A with Stone** 



**Elevation B** 



**Elevation B with Stone** 



**Elevation C** 



**Elevation C with Stone** 



**Elevation D** 



**Elevation D with Stone** 

American Legend Homes reserves the right to change prices, plans, specifications, square footage and availability without prior notice or obligation. Square footages are approximate and may vary upon elevations and/or options selected. Elevations depicted are an artist's rendering and are subject to change or modification without notice. Not responsible for typographical errors. Please see a Sales Associate for more information. American Legend Homes and the ALH logo are registered trademarks of American Legend Homes, LLC. © 2020 American Legend Homes. Al