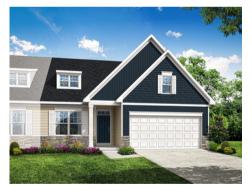

## Griffin

HOME DETAILS: Multi Family Duplex 1st Floor Owner's Suite Sq. Ft. – 1530

- One-Story
- 2 Bedrooms
- 2 Bathrooms
- 2-Car Garage
- 9' First Floor Ceilings
- 1st Floor Laundry
- Slab foundation with optional basement
- Opt. Luxury Owners Bath
- Covered Porch/Patio

Floor Plan Details on Back

\*Please check with New Homes Specialist for variations or changes to this plan. All square footages, floor plans, and dimensions are approximate and are subject to change without notice. Actual configuration may vary based on specific lot size, shape, and topography. Home square footages vary based on elevation and options selected. Floor covering placement is shown for presentation purposes only. Plans are shown with optional features and layouts not included with base pricing.