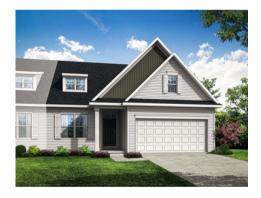

## Griffin

HOME DETAILS: Multi Family Duplex 1st Floor Owner's Suite Sq. Ft. – 1530

- One-Story
- 2 Bedrooms
- 2 Bathrooms
- 2-Car Garage
- 9' First Floor Ceilings
- 1st Floor Laundry
- Slab foundation with optional basement
- Opt. Luxury Owners Bath
- Covered Porch/Patio

Floor Plan Details on Back

\*Please check with New Homes Specialist for variations or changes to this plan. All square footages, floor plans, and dimensions are approximate and are subject to change without notice. Actual configuration may vary based on specific lot size, shape, and topography. Home square footages vary based on elevation and options selected. Floor covering placement is shown for presentation purposes only. Plans are shown with optional features and layouts not included with base pricing.