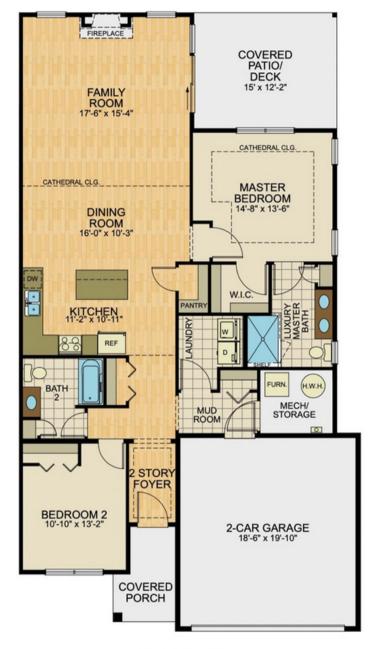

## Griffin

HOME DETAILS: Multi Family Duplex 1st Floor Owner's Suite Sq. Ft. – 1530

- One-Story
- 2 Bedrooms
- 2 Bathrooms
- 2-Car Garage
- 9' First Floor Ceilings
- 1st Floor Laundry
- Slab foundation with optional basement
- Opt. Luxury Owners Bath
- Covered Porch/Patio

## **Griffin Floor Plan**

FLOOR PLAN

\*Please check with New Homes Specialist for variations or changes to this plan. All square footages, floor plans, and dimensions are approximate and are subject to change without notice. Actual configuration may vary based on specific lot size, shape, and topography. Home square footages vary based on elevation and options selected. Floor covering placement is shown for presentation purposes only. Plans are shown with optional features and layouts not included with base pricing.