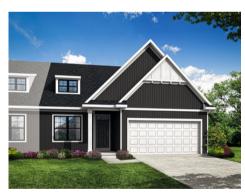

## Griffin

HOME DETAILS: Multi Family Duplex 1st Floor Owner's Suite Sq. Ft. – 1530

- One-Story
- 2 Bedrooms
- 2 Bathrooms
- 2-Car Garage
- 9' First Floor Ceilings
- 1st Floor Laundry
- Slab foundation with optional basement
- Opt. Luxury Owners Bath
- Covered Porch/Patio

Floor Plan Details on Back

\*Please check with New Homes Specialist for variations or changes to this plan. All square footages, floor plans, and dimensions are approximate and are subject to change without notice. Actual configuration may vary based on specific lot size, shape, and topography. Home square footages vary based on elevation and options selected. Floor covering placement is shown for presentation purposes only. Plans are shown with optional features and layouts not included with base pricing.