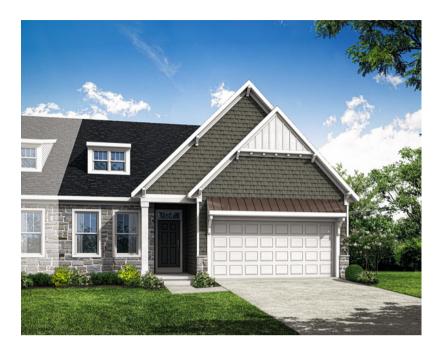

## Griffin

HOME DETAILS: Multi Family Duplex 1st Floor Owner's Suite Sq. Ft. – 1530

- One-Story
- 2 Bedrooms
- 2 Bathrooms
- 2-Car Garage
- 9' First Floor Ceilings
- 1st Floor Laundry
- Slab foundation with optional basement
- Opt. Luxury Owners Bath
- Covered Porch/Patio

Floor Plan Details on Back

\*Please check with New Homes Specialist for variations or changes to this plan. All square footages, floor plans, and dimensions are approximate and are subject to change without notice. Actual configuration may vary based on specific lot size, shape, and topography. Home square footages vary based on elevation and options selected. Floor covering placement is shown for presentation purposes only. Plans are shown with optional features and layouts not included with base pricing.