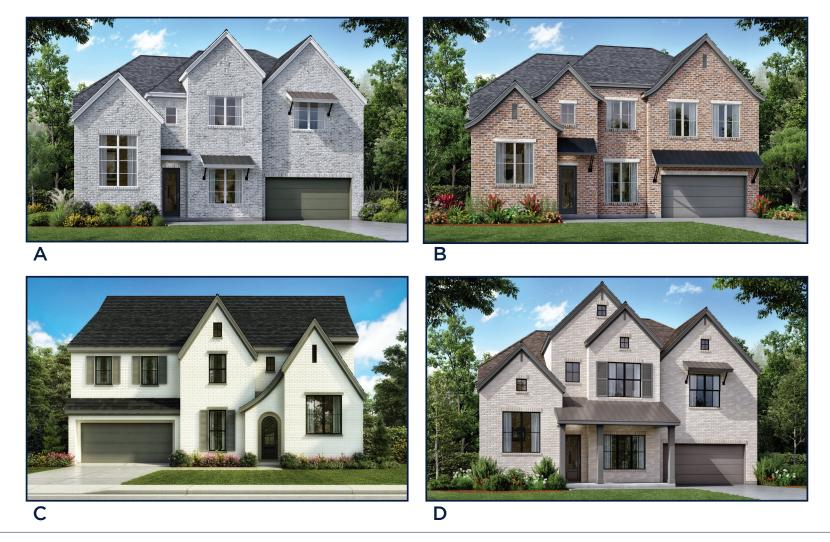

## **DESIGN** LAKEWAY - 5414

All Product including Architectural Designs, ©2000-2023, Shaddock Homes, LTD., All rights reserved. There may be existing or future design changes made in the floorplans, building products, methods, square footage, or designs used in our homes that are not reflected in our information, sales center or in our models. The materials, designs, square footages, features, and amenities shown are based upon current development plans, which are subject to change without notice. No guarantee is made that the designs, square footages, materials, features, and amenities depicted by artist's renderings or otherwise described will be built, or if built, will be of the same type, size or nature as depicted or described. All stone elevations, metal roofs, cast stone door and window headers and solid sawn cedar posts are optional, but available via change order. Front doors will match the specification sheet or chosen door upgrade. Prices and terms subject to change without notice. **REVISION DATE: 9.11.2020** 