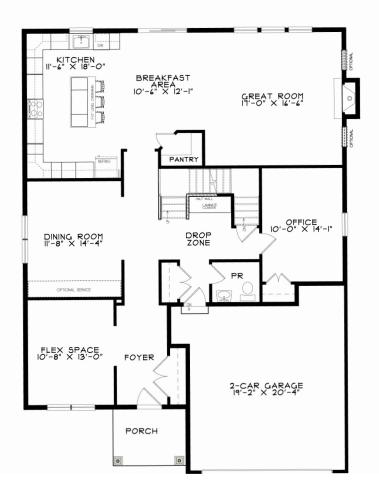

## VANCOUVER A - CRAFTSMAN

3,586 SQFT

FIRST FLOOR

SECOND FLOOR

All floor plans and renderings shown are artist's renditions and are subject to change without notice. All floor plans and renderings may show upgrades or optional features not included as standard. All features are subject to change without notice. Please consult sales person for details. All dimensions are approximate and subject to field variations. Builder not responsible for printer's errors and/or omissions. © Kay Builders 2023