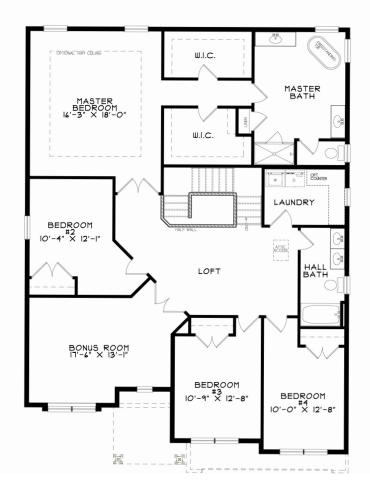

## VANCOUVER A - CRAFTSMAN

3,586 SQFT

FIRST FLOOR

SECOND FLOOR

All floor plans and renderings shown are artist's renditions and are subject to change without notice. All floor plans and renderings may show upgrades or optional features not included as standard. All features are subject to change without notice. Please consult sales person for details. All dimensions are approximate and subject to field variations. Builder not responsible for printer's errors and/or omissions. © Kay Builders 2023