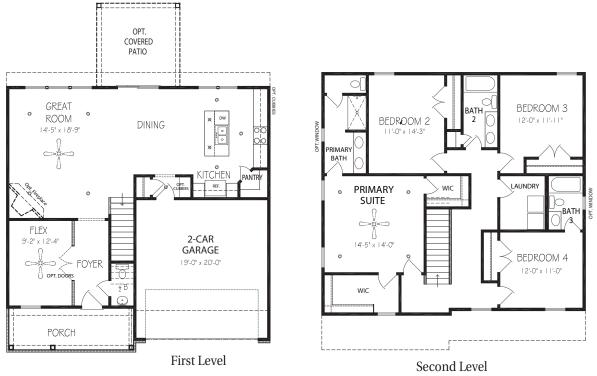

\*Room dimensions and square footage are approximate and may vary per builder homesite.

In the interest of continuous improvement, Regent Homes reserves the right to make modifications in exterior designs, architectural details, materials and specifications at any time without prior notice. All features, designs, and prices are subject to change without prior notice. The above illustration is for demonstration purposes only. Elevation may vary per builder homesite. Please consult working drawings for actual dimensions and information. ©2022 Regent Homes LLC.