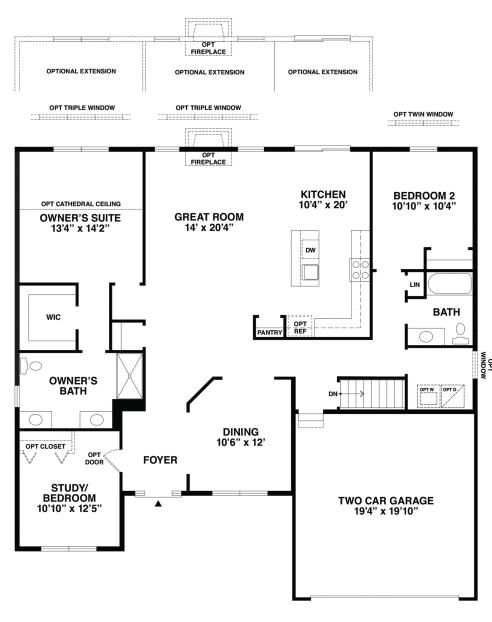

## Mulberry 2 Bedrooms | 2 Baths | 1,780 - 1,936 Sq. Ft.

BASEMENT

FIRST FLOOR

Dimensions and square footage are approximate and should not be used as a representation of a homes actual size, location or orientation, Renderings represent similar colors, stone and features and may not be exact. Finished square footage calculations for this home were made based on plan dimensions only and may vary from the finished square footage of the home as built .. Please refer to the architectural plans for full details. There is no guarantee that any particular homesite, exterior collection, option or home will be available. The maximum square footage includes all bump-outs and finished basement. Tramsoms and stone water tables are optional. See a Community Specialist for full details. 10/22