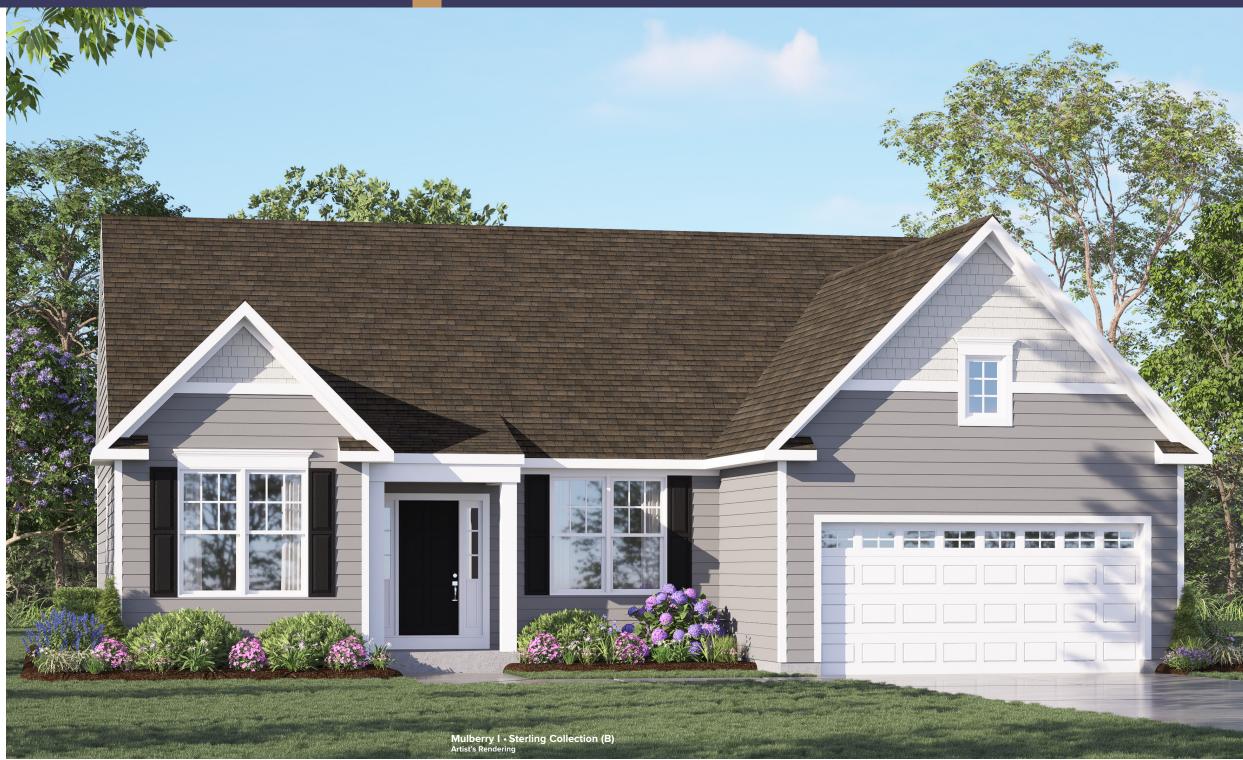

## Mulberry

## Mulberry 2 Bedrooms | 2 Baths | 1,780 - 1,936 Sq. Ft.

BASEMENT

FIRST FLOOR

Dimensions and square footage are approximate and should not be used as a representation of a homes actual size, location or orientation, Renderings represent similar colors, stone and features and may not be exact. Finished square footage calculations for this home were made based on plan dimensions only and may vary from the finished square footage of the home as built .. Please refer to the architectural plans for full details. There is no guarantee that any particular homesite, exterior collection, option or home will be available. The maximum square footage includes all bump-outs and finished basement. Tramsoms and stone water tables are optional. See a Community Specialist for full details. 10/22