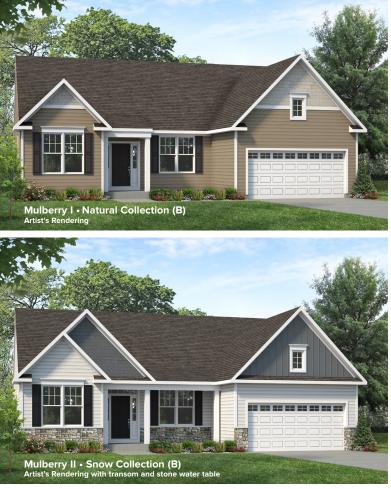

## Mulberry

## Mulberry 2 Bedrooms | 2 Baths | 1,780 - 1,936 Sq. Ft.

BASEMENT

FIRST FLOOR

Dimensions and square footage are approximate and should not be used as a representation of a homes actual size, location or orientation, Renderings represent similar colors, stone and features and may not be exact. Finished square footage calculations for this home were made based on plan dimensions only and may vary from the finished square footage of the home as built .. Please refer to the architectural plans for full details. There is no guarantee that any particular homesite, exterior collection, option or home will be available. The maximum square footage includes all bump-outs and finished basement. Tramsoms and stone water tables are optional. See a Community Specialist for full details. 10/22