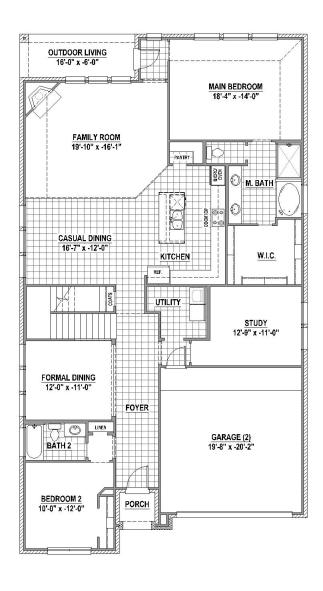

#### **First Floor**

# PLAN 1156 | 3,089 SF

**Features** 

- 2 Story
- 4 Bedrooms
- 3 Full Baths

- Study
- 2 Dining Areas
- Game Room

- Outdoor Living Area
- 2-Car Garage