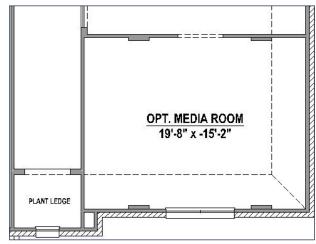

### **Structural Options**

Optional Media Room (+328 SF)

Optional Bedroom 5 with Bath 4 (+328 SF)