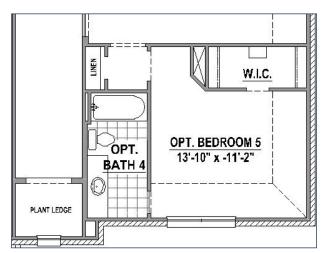

### **Structural Options**

Optional Media Room (+328 SF)

Optional Bedroom 5 with Bath 4 (+328 SF)