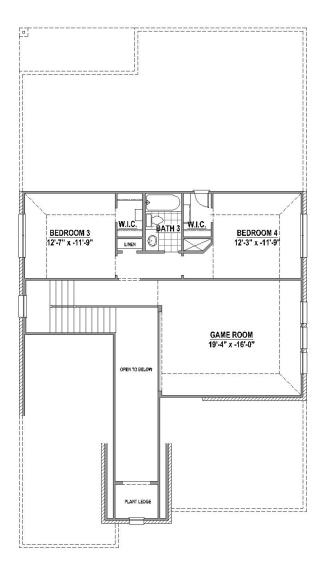

#### **Second Floor**

# PLAN 1156 | 3,089 SF

**Features** 

- 2 Story
- 4 Bedrooms
- 3 Full Baths

- Study
- 2 Dining Areas
- Game Room

- Outdoor Living Area
- 2-Car Garage