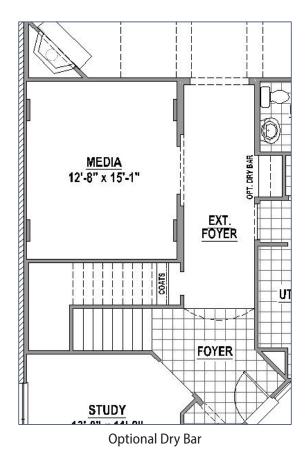

# PLAN 1634





**Elevation A** 



### PLAN 1634 | 3,627 SF



### **Structural Options**



# PLAN 1634





**Elevation A with Stone** 



**Elevation B with Stone** 



**Elevation C with Stone** 

American Legend Homes reserves the right to change prices, plans, specifications, square footage and availability without prior notice or obligation. Square footages are approximate and may vary upon elevations and/or options selected. Elevations depicted are an artist's rendering and are subject to change or modification without notice. Not responsible for typographical errors. Please see a Sales Associate for more information. American Legend Homes and the ALH logo are registered trademarks of American Legend Homes, LLC. © 2020 American Legend Homes. All rights reserved. Plan 1634\_11/18/22



#### AMLEGENDHOMES.COM