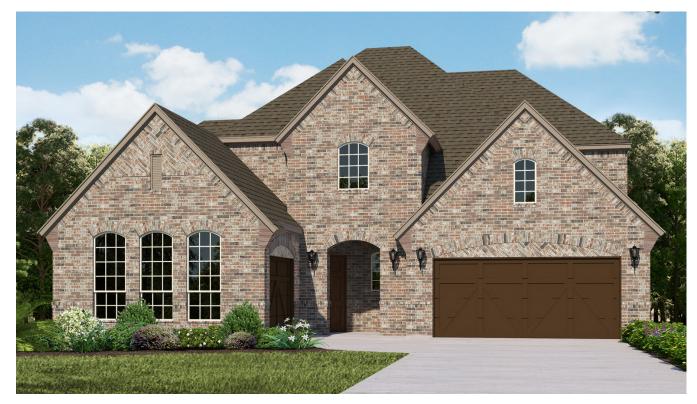

# PLAN 1634





**Elevation A** 



### PLAN 1634 | 3,627 SF



### **Structural Options**



# PLAN 1634





**Elevation A with Stone** 



**Elevation B with Stone** 



**Elevation C with Stone** 

American Legend Homes reserves the right to change prices, plans, specifications, square footage and availability without prior notice or obligation. Square footages are approximate and may vary upon elevations and/or options selected. Elevations depicted are an artist's rendering and are subject to change or modification without notice. Not responsible for typographical errors. Please see a Sales Associate for more information. American Legend Homes and the ALH logo are registered trademarks of American Legend Homes, LLC. © 2020 American Legend Homes. All rights reserved. Plan 1634\_11/18/22



#### AMLE