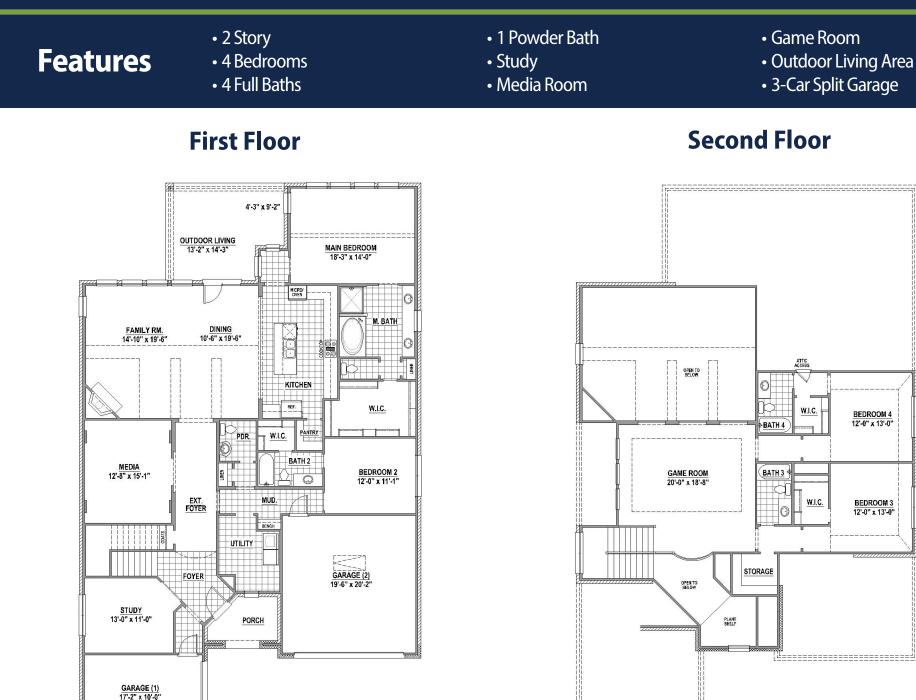

# PLAN 1634





**Elevation A** 



### PLAN 1634 | 3,627 SF



### **Structural Options**



# PLAN 1634





**Elevation A with Stone** 



**Elevation B with Stone** 



**Elevation C with Stone** 

American Legend Homes reserves the right to change prices, plans, specifications, square footage and availability without prior notice or obligation. Square footages are approximate and may vary upon elevations and/or options selected. Elevations depicted are an artist's rendering and are subject to change or modification without notice. Not responsible for typographical errors. Please see a Sales Associate for more information. American Legend Homes and the ALH logo are registered trademarks of American Legend Homes, LLC. © 2020 American Legend Homes. All rights reserved. Plan 1634\_11/18/22



#### AMLEGENDHOMES.COM