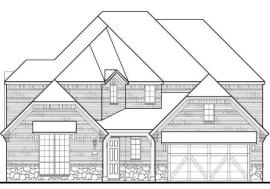

# PLAN 1634





**Elevation A** 



### PLAN 1634 | 3,627 SF



### **Structural Options**



# PLAN 1634





**Elevation A with Stone** 



**Elevation B with Stone** 



**Elevation C with Stone** 

American Legend Homes reserves the right to change prices, plans, specifications, square footage and availability without prior notice or obligation. Square footages are approximate and may vary upon elevations and/or options selected. Elevations depicted are an artist's rendering and are subject to change or modification without notice. Not responsible for typographical errors. Please see a Sales Associate for more information. American Legend Homes and the ALH logo are registered trademarks of American Legend Homes, LLC. © 2020 American Legend Homes. All rights reserved. Plan 1634\_11/18/22



#### AMLEGENDHOMES.COM