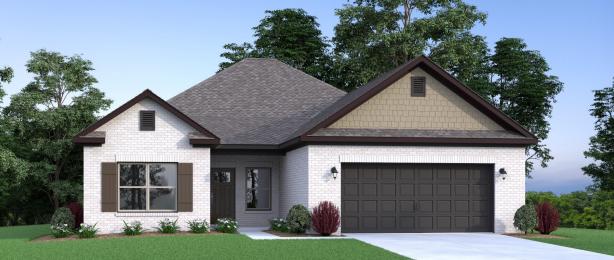

256.319.0577

Legacy-Homes.com

Flex Room Options

| LIBERTY SERIES                                                                                                                  | ROOM SIZES |             |              |             | 1,902                                       |
|---------------------------------------------------------------------------------------------------------------------------------|------------|-------------|--------------|-------------|---------------------------------------------|
| <ul> <li>EASYLIVING<sup>™</sup> Plan</li> <li>Open Concept</li> <li>Large Covered Porches</li> <li>Drop Zone Options</li> </ul> | Great Room | 17-5 x 14-8 | Beroom 3     | 11-5 x 12-5 | SQ FT                                       |
|                                                                                                                                 | Master     | 15-8 x 13-0 | Flex Room    | 10-5 x 11-4 | # best in<br>business<br>award <sub>w</sub> |
|                                                                                                                                 | Garage     | 21-4 x 19-9 | Kitchen/Cafe | 27-5 x 11-2 |                                             |
|                                                                                                                                 | Bedroom 2  | 11-5 x 12-9 | Verdana      | 16-0 x 8-0  |                                             |