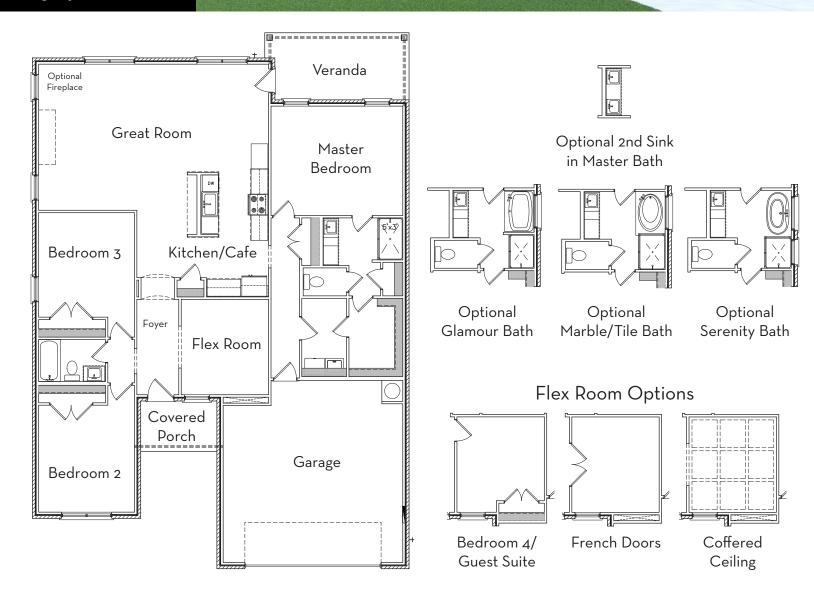

256.319.0577

Legacy-Homes.com

Flex Room Options

| LIBERTY SERIES                                                                                                                  | ROOM SIZES |             |              |             | 1,902                                       |
|---------------------------------------------------------------------------------------------------------------------------------|------------|-------------|--------------|-------------|---------------------------------------------|
| <ul> <li>EASYLIVING<sup>™</sup> Plan</li> <li>Open Concept</li> <li>Large Covered Porches</li> <li>Drop Zone Options</li> </ul> | Great Room | 17-5 x 14-8 | Beroom 3     | 11-5 x 12-5 | SQ FT                                       |
|                                                                                                                                 | Master     | 15-8 x 13-0 | Flex Room    | 10-5 x 11-4 | # best in<br>business<br>award <sub>w</sub> |
|                                                                                                                                 | Garage     | 21-4 x 19-9 | Kitchen/Cafe | 27-5 x 11-2 |                                             |
|                                                                                                                                 | Bedroom 2  | 11-5 x 12-9 | Verdana      | 16-0 x 8-0  |                                             |