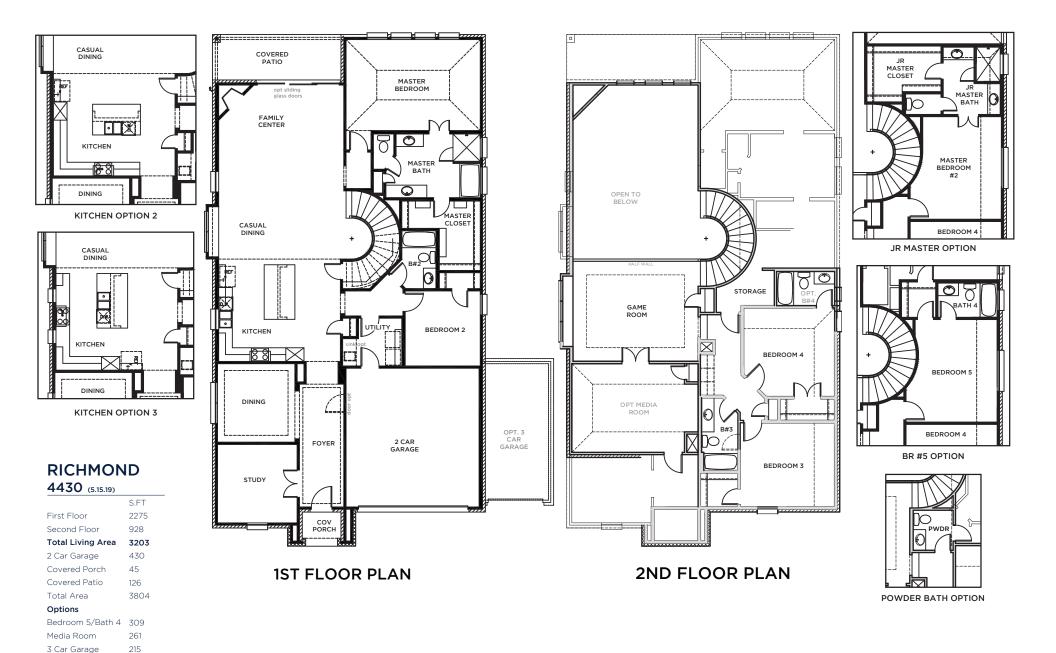

## DESIGN RICHMOND - 4430

f=1

All Product including Architectural Designs, ©2000-2023, Shaddock Homes, LTD., All rights reserved. There may be existing or future design changes made in the floorplans, building products, methods, square footage or designs used in our homes that are not reflected in our information, sales center or in our models. The materials, designs, square footages, features, and amenities shown are based upon current development plans, which are subject to change without notice. No guarantee is made that the designs, square footages, materials, features, and amenities depicted by artist's renderings or otherwise described will be built, or if built, will be of the same type, size or nature as depicted or described. All stone elevations, metal roofs, cast stone door and window headers and solid sawn cedar posts are optional, but available via change order. Front doors will match the specification sheet or chosen door upgrade. Prices and terms subject to change without notice. REVISION DATE: 5.15.2019

Junior Master

SHADDOCK HOMES

Bath 4

434

53