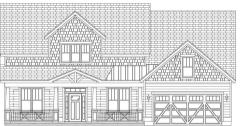

## The Chelsea

## The Chelsea

COTTAGE

#### TRADITIONAL 3 BEDROOMS | 3 BATHROOMS | 2,461 SQ.FT.

#### First Floor Owner's Suite | Attached 2-Car Garage

ADDITIONAL OPTIONAL WILL AFFECT SQUARE FOOTAGE Overall House Dimensions: 53' 10 1/2" X 78' (including patio)