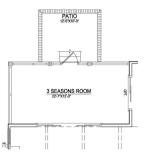

## **Structural Options**

Opt. Study/Powder

KITCHEN 9'-0"X20'-9"

Opt. Covered Porch Opt. Carolina Room

**Opt. 3 Seasons Room** 

PATIO

 $\square$ 

SUNROOM