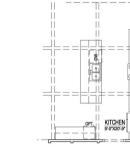

### 1st Floor Plan

Opt. Owners Bath #2

Opt. Owners Bath #3

Opt. Chef's Kitchen #1

MO

. .

Opt. Butlers Pantry w / Kitchen #1 only

Opt. Signature Kitchen #2 Opt. Mudroom