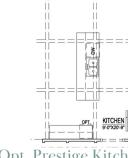

Opt. Chef's Kitchen #2

Opt. Prestige Kitchen #1 Opt. Prestige Kitchen #2

OPT. KITCHEN 9'-0'X20'-9"

All photos, renderings, square footages, and floorplans are artist's concepts and subject to change. Plans may vary. Effective July 2025

## **Structural Options**

Opt. Study/Powder

KITCHEN 9'-0"X20'-9"

Opt. Covered Porch Opt. Carolina Room

**Opt. 3 Seasons Room** 

PATIO

 $\square$ 

SUNROOM