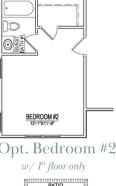

## **Structural Options**

Opt. Study/Powder

KITCHEN 9'-0"X20'-9"

Opt. Covered Porch Opt. Carolina Room

**Opt. 3 Seasons Room** 

PATIO

 $\square$ 

SUNROOM