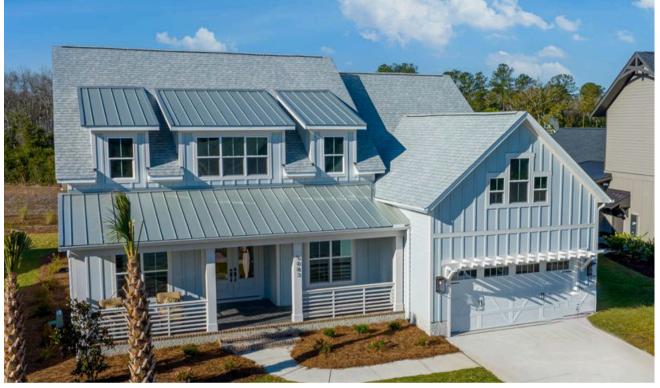

## The Chelsea

COTTAGE

#### TRADITIONAL 3 BEDROOMS | 3 BATHROOMS | 2,461 SQ.FT.

#### First Floor Owner's Suite | Attached 2-Car Garage

ADDITIONAL OPTIONAL WILL AFFECT SQUARE FOOTAGE Overall House Dimensions: 53' 10 1/2" X 78' (including patio)