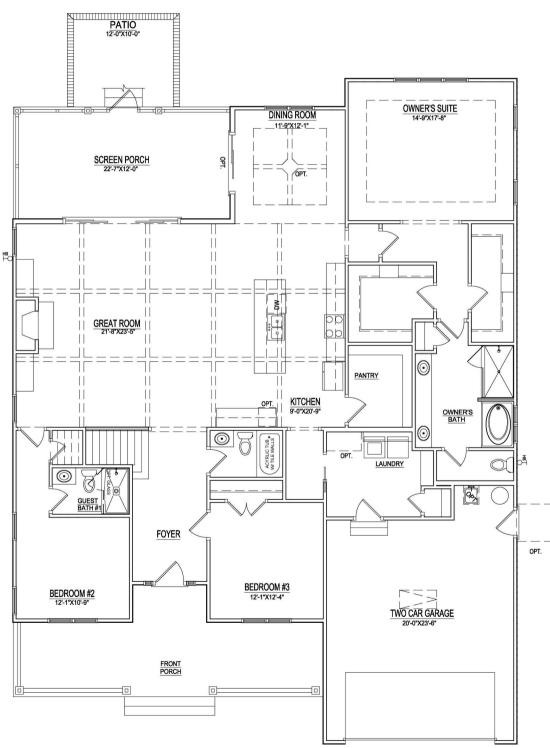

# The Chelsea

### 1st Floor Plan

Opt. Owners Bath #2

Opt. Owners Bath #3

Opt. Chef's Kitchen #1

MO

. .

Opt. Butlers Pantry w / Kitchen #1 only

Opt. Signature Kitchen #2 Opt. Mudroom

Opt. Chef's Kitchen #2

Opt. Prestige Kitchen #1 Opt. Prestige Kitchen #2

OPT. KITCHEN 9'-0'X20'-9"

All photos, renderings, square footages, and floorplans are artist's concepts and subject to change. Plans may vary. Effective July 2025