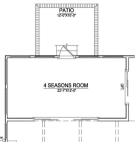

## **Structural Options**

Opt. Study/Powder

KITCHEN 9'-0"X20'-9"

Opt. Covered Porch Opt. Carolina Room

**Opt. 3 Seasons Room** 

PATIO

 $\square$ 

SUNROOM