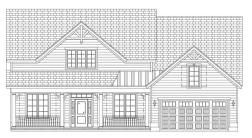

## The Chelsea

## The Chelsea

COTTAGE

#### TRADITIONAL 3 BEDROOMS | 3 BATHROOMS | 2,461 SQ.FT.

#### First Floor Owner's Suite | Attached 2-Car Garage

ADDITIONAL OPTIONAL WILL AFFECT SQUARE FOOTAGE Overall House Dimensions: 53' 10 1/2" X 78' (including patio)