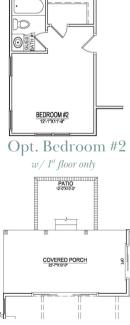

## **Structural Options**

Opt. Study/Powder

KITCHEN 9'-0"X20'-9"

Opt. Covered Porch Opt. Carolina Room

**Opt. 3 Seasons Room** 

PATIO

 $\square$ 

SUNROOM