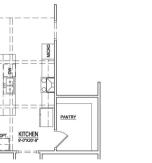

Opt. Chef's Kitchen #2

Opt. Prestige Kitchen #1 Opt. Prestige Kitchen #2

OPT. KITCHEN 9'-0'X20'-9"

All photos, renderings, square footages, and floorplans are artist's concepts and subject to change. Plans may vary. Effective July 2025