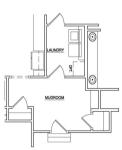

### 1st Floor Plan

Opt. Owners Bath #2

Opt. Owners Bath #3

Opt. Chef's Kitchen #1

MO

. .

Opt. Butlers Pantry w / Kitchen #1 only

Opt. Signature Kitchen #2 Opt. Mudroom