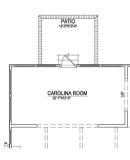

## **Structural Options**

Opt. Study/Powder

KITCHEN 9'-0"X20'-9"

Opt. Covered Porch Opt. Carolina Room

**Opt. 3 Seasons Room** 

PATIO

 $\square$ 

SUNROOM