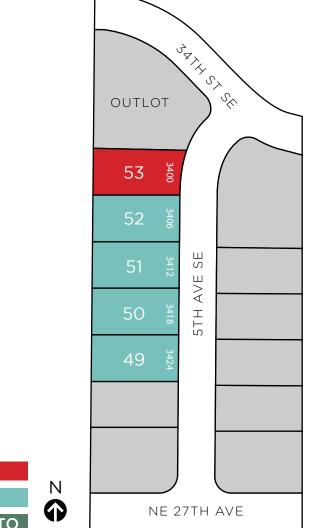

## PRAIRIE LANDING

ALTOONA

Sold

52

Spec Home

PLAT 1

www.jerryshomes.com

| Available For BTO |       | For BTO         | NE 27    | IH AVE   |           |          |
|-------------------|-------|-----------------|----------|----------|-----------|----------|
|                   | LOT # | ADDRESS         | TYPE     | LOT SQFT | PRICE     | STYLE    |
|                   | 49    | 3424 5th Ave SE | Standard | 9,235    | \$369,990 | DUKE EXP |
|                   | 50    | 3418 5th Ave SE | Standard | 9,243    | \$439,990 | BENTLEY  |
|                   | 51    | 3412 5th Ave SE | Standard | 9,246    | \$389,990 | YUMA EXP |

3406 5th Ave SE

Standard 9,250

\$384,990 CEDAR 4 II

Daylight lots are an additional \$4,000 above listing price. Walkout lots are an additional \$7,000 above listing price.