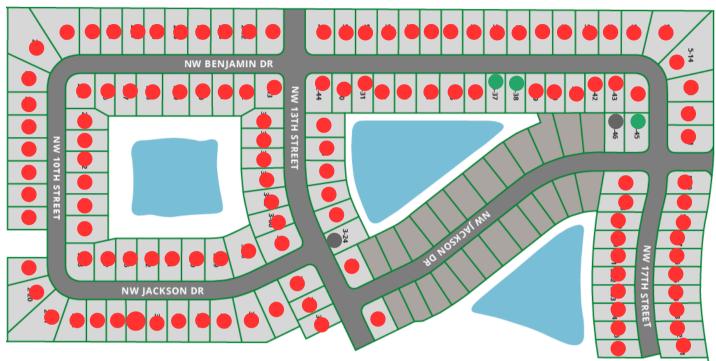

## Grove Landing Plats 2,3,5

Ankeny

www.sagehomesiowa.com

Available Lot - Developer Owned Lot 
Available Lot - Sage Owned Lots

Available Pre-Designed Home Sold

| GROVE LANDING PLAT 5 - ANKENY |                     |        |                  |            |           |         |
|-------------------------------|---------------------|--------|------------------|------------|-----------|---------|
| Lot                           | Address             | Info   | Elevation        | Price      |           |         |
| 37                            | 1511 NW Benjamin Dr | .19 ac | Walkout          | Inspecting | TBD       | Sequoia |
| 38                            | 1515 NW Benjamin Dr | .19 ac | Walkout          | Floors     | TBD       | Maple   |
| 45                            | 1620 NW Jackson Dr  | .24 ac | Full Dig, Corner | Open 8-10  | \$435,500 | Orchid  |
| 46                            | 1616 NW Jackson Dr  | .19 ac | Full Dig         | 50'        | \$87,900  |         |