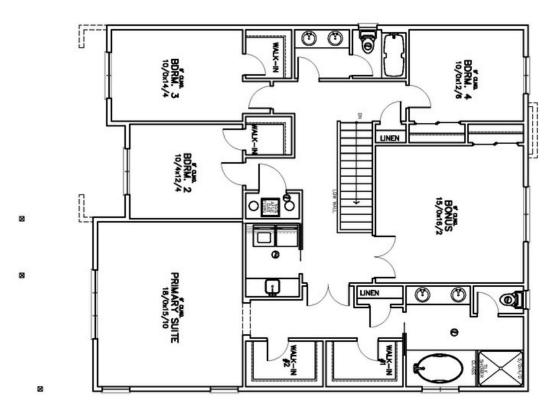

ABOUT THE PROPERTY

This open concept floor plan offers ample living space, red oak cabinets in slate stain w/multiple upgrades, slab quartz countertops w/undermount sinks in kitchen & bathrooms, floating gas fireplace in great room w/box beam mantel, upgraded Forno stainless steel 6-burner gas cooktop, stainless steel tub dishwasher, wall oven & wall microwave w/convection, boasting 1200 CFM chimney hood vent. Spacious primary suite w/dual walk-in closets, an adjoining bath, all tile shower & dual sink vanity. Front and rear landscaping, fenced with gate, sprinkler system on timer. Earth Advantage Certified!

## FEATURES

5 BED / 3 BATHS

- ♂ 3,151 SF HOME
- Ø DEN/5TH BEDROOM ON MAIN
- S BONUS ROOM/6TH BEDROOM
- ♥ LARGE PRIMARY SUITE
- AIR CONDITIONING
- 2 CAR PLUS SHOP