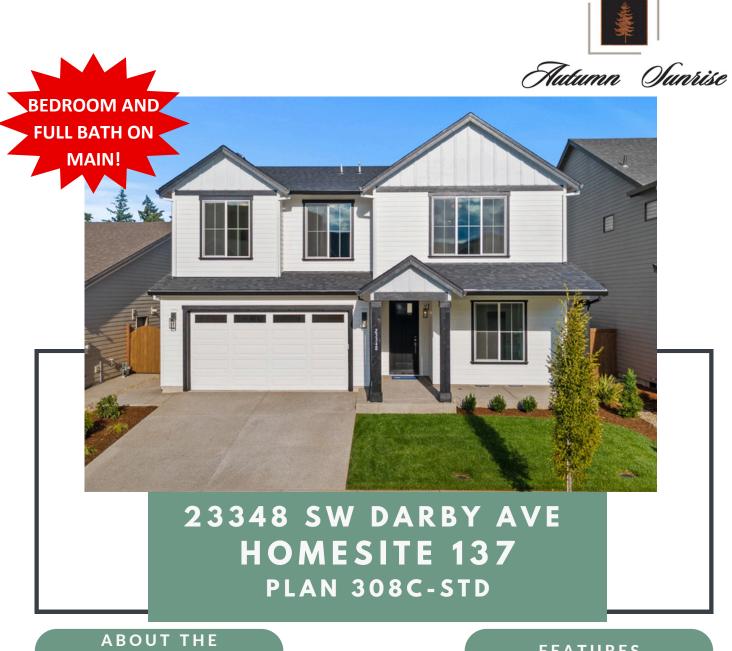

ABOUT THE PROPERTY

This open concept floor plan offers ample living space, red oak cabinets in slate stain w/multiple upgrades, slab quartz countertops w/undermount sinks in kitchen & bathrooms, floating gas fireplace in great room w/box beam mantel, upgraded Forno stainless steel 6-burner gas cooktop, stainless steel tub dishwasher, wall oven & wall microwave w/convection, boasting 1200 CFM chimney hood vent. Spacious primary suite w/dual walk-in closets, an adjoining bath, all tile shower & dual sink vanity. Front and rear landscaping, fenced with gate, sprinkler system on timer. Earth Advantage Certified!

## FEATURES

5 BED / 3 BATHS

- ♂ 3,151 SF HOME
- Ø DEN/5TH BEDROOM ON MAIN
- S BONUS ROOM/6TH BEDROOM
- ♥ LARGE PRIMARY SUITE
- AIR CONDITIONING
- 2 CAR PLUS SHOP

## RMLS# 24490921

MODEL HOME: 8870 SW MOHEGAN LANE TUALATIN, OR 97062

Prices, features, and incentives are subject to change. Photos and drawings are for illustrative purposes only and actual details may vary. Please see a sales representative and the sale agreement for additional information. CCB#173318