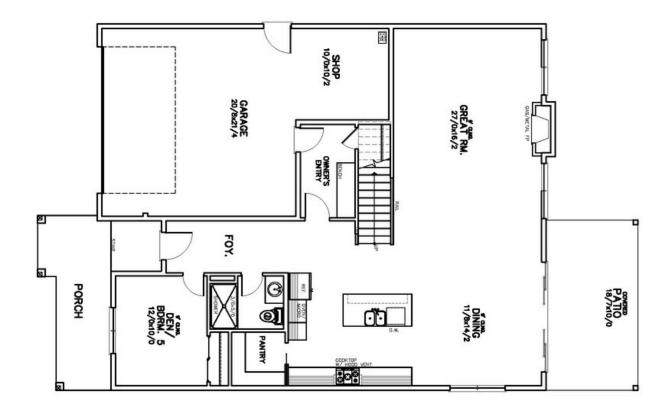

ABOUT THE PROPERTY

This open concept floor plan offers ample living space, red oak cabinets in slate stain w/multiple upgrades, slab quartz countertops w/undermount sinks in kitchen & bathrooms, floating gas fireplace in great room w/box beam mantel, upgraded Forno stainless steel 6-burner gas cooktop, stainless steel tub dishwasher, wall oven & wall microwave w/convection, boasting 1200 CFM chimney hood vent. Spacious primary suite w/dual walk-in closets, an adjoining bath, all tile shower & dual sink vanity. Front and rear landscaping, fenced with gate, sprinkler system on timer. Earth Advantage Certified!

## FEATURES

5 BED / 3 BATHS

- ♂ 3,151 SF HOME
- Ø DEN/5TH BEDROOM ON MAIN
- S BONUS ROOM/6TH BEDROOM
- ♥ LARGE PRIMARY SUITE
- AIR CONDITIONING
- 2 CAR PLUS SHOP