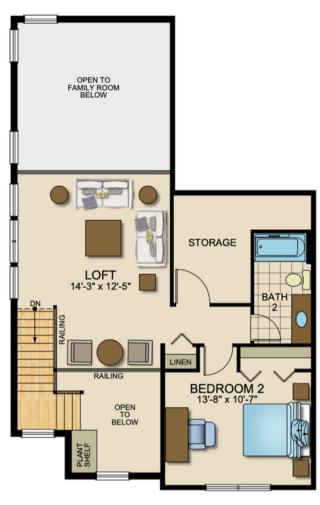

## **SLOANE II**

Townhome/Duplex
1st floor owner's suite

2,119 sq. ft.

## **HOME DETAILS:**

- Two story home
- 2 bedrooms (optional 3rd)
- 2 Baths
- 2nd floor loft overlooking family room
- 4 exterior elevation options
- optional luxury owners bathroom
- optional rear covered patio or deck

## **SLOANE II**

SECOND FLOOR

FIRST FLOOR

SLOANE II FLOOR PLAN

\*Please check with New Homes Specialist for variations or changes to this plan. All square footages, floor plans, and dimensions are approximate and are subject to change without notice. Actual configuration may vary based on specific lot size, shape, and topography. Home square footages vary based on elevation and options selected. Floor covering placement is shown for presentation purposes only. Plans are shown with optional features and layouts not included with base pricing.