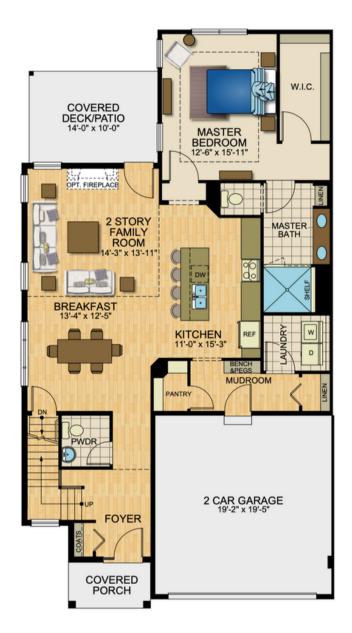

## **SLOANE II**

Townhome/Duplex
1st floor owner's suite

2,119 sq. ft.

## **HOME DETAILS:**

- Two story home
- 2 bedrooms (optional 3rd)
- 2 Baths
- 2nd floor loft overlooking family room
- 4 exterior elevation options
- optional luxury owners bathroom
- optional rear covered patio or deck

## **SLOANE II**

SECOND FLOOR

FIRST FLOOR

SLOANE II FLOOR PLAN

\*Please check with New Homes Specialist for variations or changes to this plan. All square footages, floor plans, and dimensions are approximate and are subject to change without notice. Actual configuration may vary based on specific lot size, shape, and topography. Home square footages vary based on elevation and options selected. Floor covering placement is shown for presentation purposes only. Plans are shown with optional features and layouts not included with base pricing.