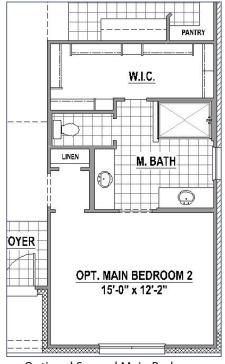

### **Structural Options**

Optional Drop In Tub

Optional Main Bath Layout

Optional Tech Center

Optional Mud Bench

Optional Second Main Bedroom