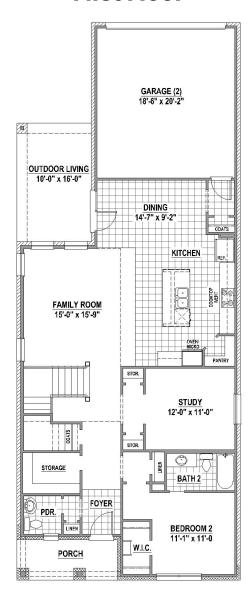

#### **First Floor**

## **Features**

- 2 Story
- 4 Bedrooms
- 3 Full Baths

- 1 Powder Bath
- Study
- Game Room

- Outdoor Living Area
- Front Porch
- 2-Car Garage