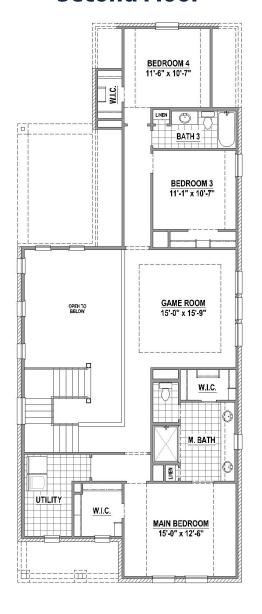

#### **Second Floor**

## **Features**

- 2 Story
- 4 Bedrooms
- 3 Full Baths

- 1 Powder Bath
- Study
- Game Room

- Outdoor Living Area
- Front Porch
- 2-Car Garage