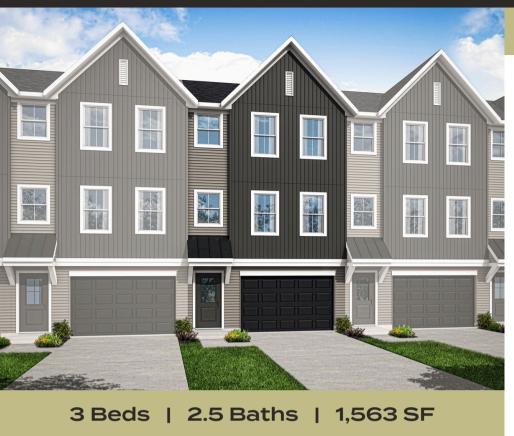

## Carson

- 3-Story Townhome
- 3 Bedrooms
- 2.5 Bathrooms
- 1.5 Car Garage
- 2<sup>nd</sup> Floor Owner's Suite
- 1<sup>st</sup> Floor Laundry
- **Optional Deck**