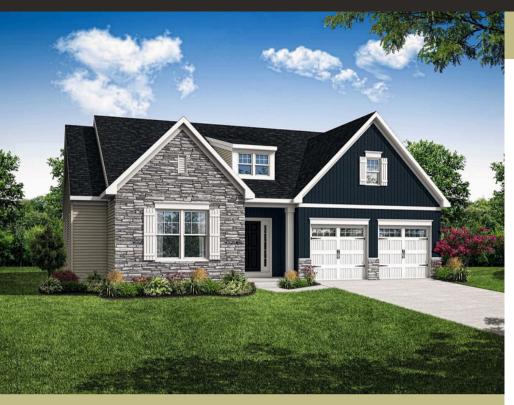

## Built for the Way You Live.

3 Beds | 2 Baths | 1,647 SF

## **Dalton**

- ▶ 1-Story Home
- ▶ 3 Bedrooms
- 2 Bathrooms
- ▶ 2 Car Garage
- ▶ 1<sup>st</sup> Floor Owner's Suite
- ▶ 1<sup>st</sup> Floor Laundry
- Opt. Luxury Owner's Bath
- Opt. Sunroom
- **▶** Opt. Garage Storage