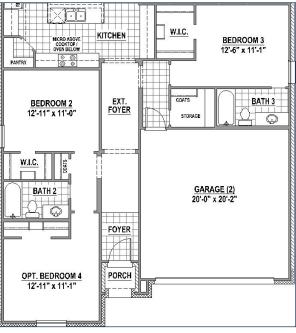

## **First Floor**

**Elevation A with Stone** 

WAY YOU LIVE

**Features** 

- 1 Story
- 3 Bedrooms
- 3 Full Baths

- Study
- 1 Dining Area
- Outdoor Living Area

• 2-Car Garage

## **Structural Options**

**Optional Fireplace** 

Optional Main Bay Window (+27 SF)

Optional Drop in Tub in Main Bath

**Optional Powder Bath** 

Optional 2nd Main Bedroom with Bath

Optional Main Bath Layout

Optional Bedroom 4 ILO Study