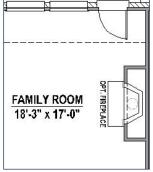

## **Structural Options**

**Optional Fireplace** 

Optional Main Bay Window (+27 SF)

Optional Drop in Tub in Main Bath

**Optional Powder Bath** 

Optional 2nd Main Bedroom with Bath

Optional Main Bath Layout

Optional Bedroom 4 ILO Study