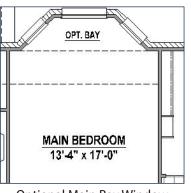

## **Structural Options**

**Optional Fireplace** 

Optional Main Bay Window (+27 SF)

Optional Drop in Tub in Main Bath

**Optional Powder Bath** 

Optional 2nd Main Bedroom with Bath

Optional Main Bath Layout

Optional Bedroom 4 ILO Study