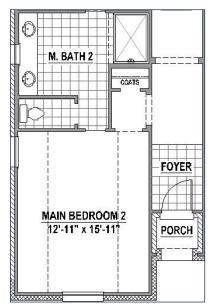

## **Structural Options**

**Optional Fireplace** 

Optional Main Bay Window (+27 SF)

Optional Drop in Tub in Main Bath

**Optional Powder Bath** 

Optional 2nd Main Bedroom with Bath

Optional Main Bath Layout

Optional Bedroom 4 ILO Study