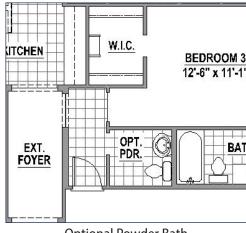

## **Structural Options**

**Optional Fireplace** 

Optional Main Bay Window (+27 SF)

Optional Drop in Tub in Main Bath

**Optional Powder Bath** 

Optional 2nd Main Bedroom with Bath

Optional Main Bath Layout

Optional Bedroom 4 ILO Study