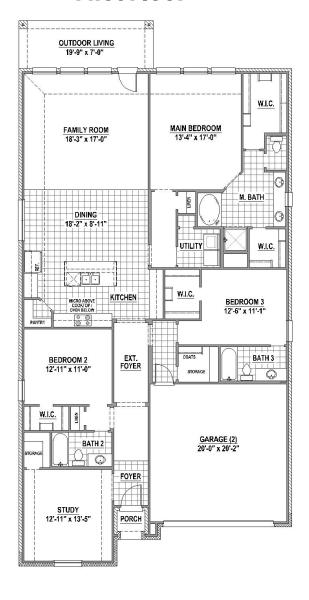

**Elevation A with Stone** 

WAY YOU LIVE

**Features** 

- 1 Story
- 3 Bedrooms
- 3 Full Baths

- Study
- 1 Dining Area
- Outdoor Living Area

• 2-Car Garage

## **First Floor**



## **Structural Options**



**Optional Fireplace** 



Optional Main Bay Window (+27 SF)



Optional Drop in Tub in Main Bath



**Optional Powder Bath** 



Optional 2nd Main Bedroom with Bath



Optional Main Bath Layout



Optional Bedroom 4 ILO Study



Optional Media Room with Bedroom 4

## **PLAN 1529**





**Elevation B with Stone** 



**Elevation C with Stone** 

American Legend Homes reserves the right to change prices, plans, specifications, square footage and availability without prior notice or obligation. Square footages are approximate and may vary upon elevations and/or options selected. Elevations depicted are an artist's rendering and are subject to change or modification without notice. Not responsible for typographical errors. Please see a Sales Associate for more i