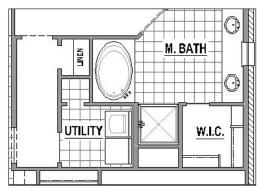

## **Structural Options**

**Optional Fireplace** 

Optional Main Bay Window (+27 SF)

Optional Drop in Tub in Main Bath

**Optional Powder Bath** 

Optional 2nd Main Bedroom with Bath

Optional Main Bath Layout

Optional Bedroom 4 ILO Study