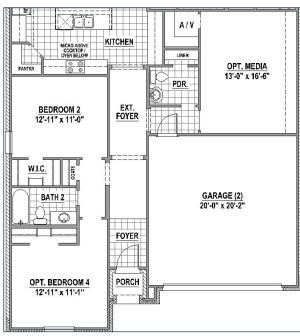

## **Structural Options**

**Optional Fireplace** 

Optional Main Bay Window (+27 SF)

Optional Drop in Tub in Main Bath

**Optional Powder Bath** 

Optional 2nd Main Bedroom with Bath

Optional Main Bath Layout

Optional Bedroom 4 ILO Study

Optional Media Room with Bedroom 4