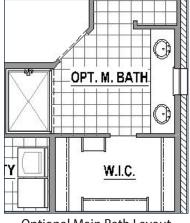

## **Structural Options**

**Optional Fireplace** 

Optional Main Bay Window (+27 SF)

Optional Drop in Tub in Main Bath

**Optional Powder Bath** 

Optional 2nd Main Bedroom with Bath

Optional Main Bath Layout

Optional Bedroom 4 ILO Study