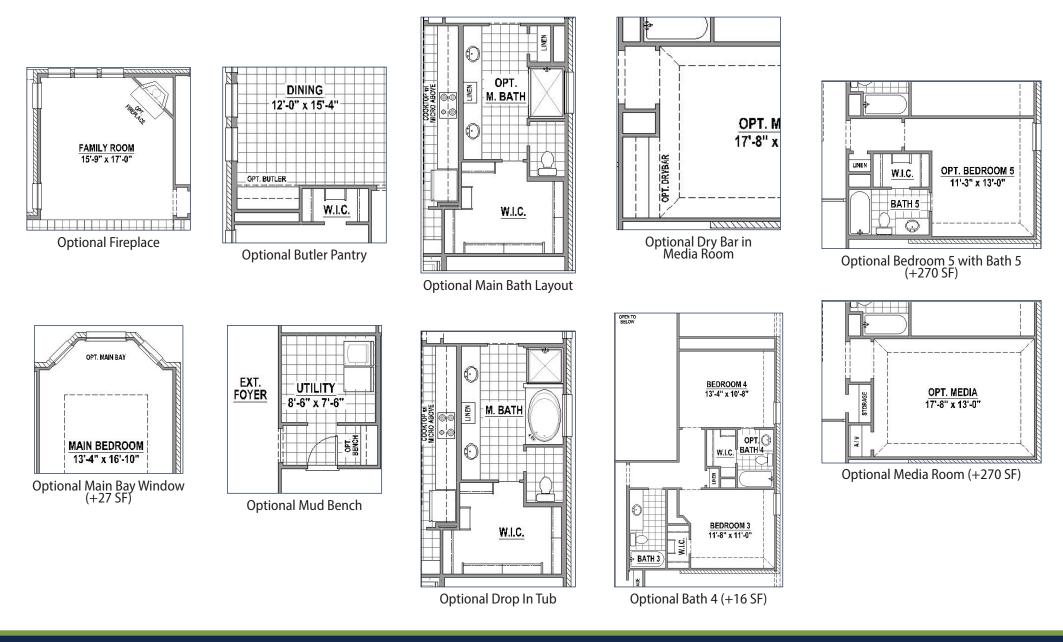

## **Structural Options**

PLAN 1534

American Legend Homes reserves the right to change prices, plans, specifications, square footage and availability without prior notice or obligation. Square footages are approximate and may vary upon elevations and/or options selected. Elevations depicted are an artist's rendering and are subject to change or modification without notice. Not responsible for typographical errors. Please see a Sales Associate for more information. American Legend Homes and the ALH logo are registered trademarks of American Legend Homes, LLC. © 2020 American Legend Homes. All rights reserved. Plan 1534 UP60.R60\_03/08/23