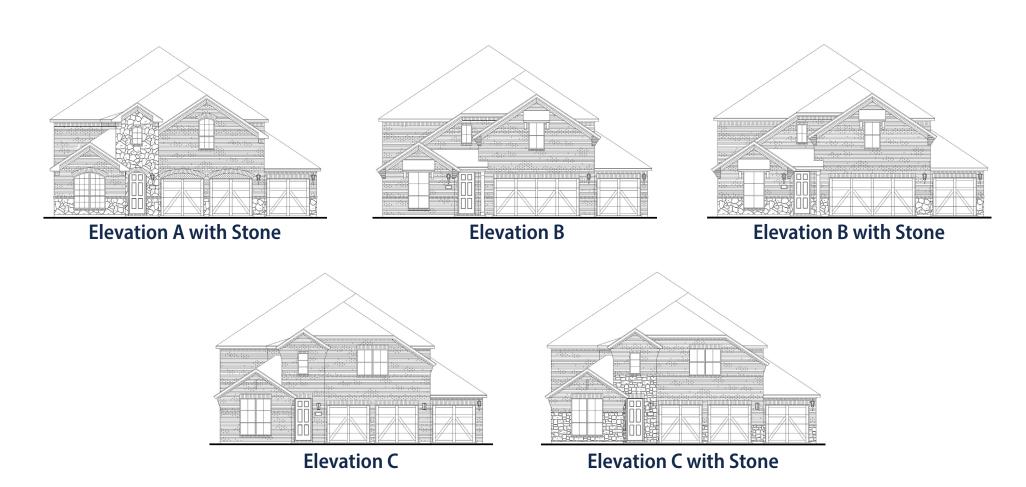

**Elevation A** 



## PLAN 1534 | 3,220 SF



## **Structural Options**



PLAN 1534





American Legend Homes reserves the right to change prices, plans, specifications, square footage and availability without prior notice or obligation. Square footages are approximate and may vary upon elevations and/or options selected. Elevations depicted are an artist's rendering and are subject to change or modification without notice. Not responsible for typographical errors. Please see a Sales Associate for more information. American Legend Homes and the ALH logo are registered trademarks of American Legend Homes, LLC. © 2020 American Legend Homes. All rights reserved. Plan 1534 UP60.R60\_03/08/23



## AMLEGENDHOMES.COM