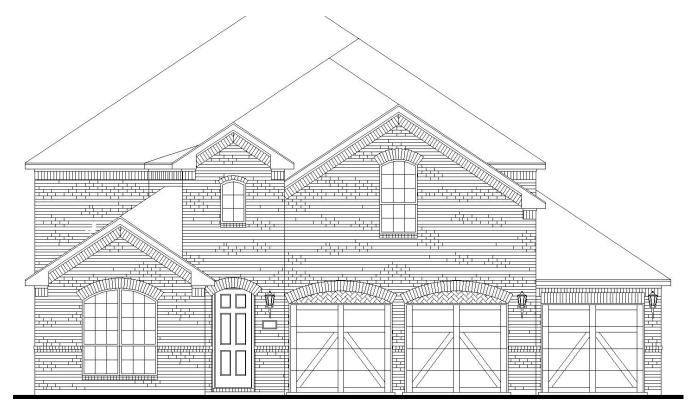

**Elevation A** 



## PLAN 1534 | 3,220 SF



## **Structural Options**



PLAN 1534





American Legend Homes reserves the right to change prices, plans, specifications, square footage and availability without prior notice or obligation. Square footages are approximate and may vary upon elevations and/or options selected. Elevations depicted are an artist's rendering and are subject to change or modification without notice. Not responsible for typographical errors. Please see a Sales Associate for more information. American Legend Homes and the ALH logo are registered trademarks of American Legend Homes, LLC. © 2020 American Legend Homes. All rights reserved. Plan 1534 UP60.R60\_03/08/23



## AMLEGENDHOMES.COM