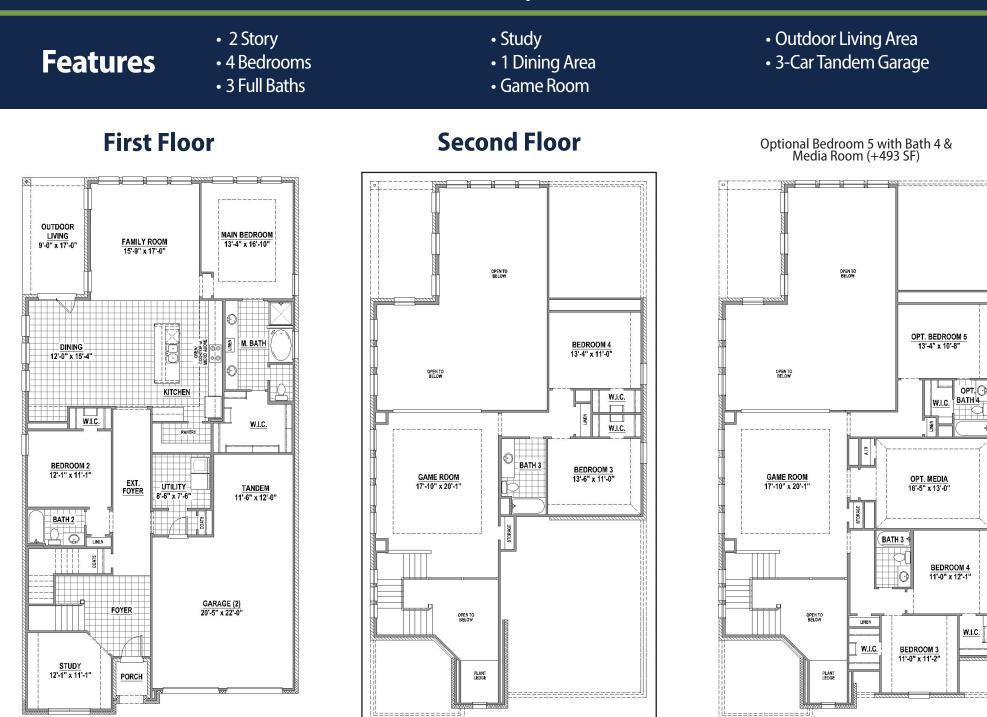

**Elevation A** 



## PLAN 1534 | 3,220 SF



## **Structural Options**



PLAN 1534





American Legend Homes reserves the right to change prices, plans, specifications, square footage and availability without prior notice or obligation. Square footages are approximate and may vary upon elevations and/or options selected. Elevations depicted are an artist's rendering and are subject to change or modification without notice. Not responsible for typographical errors. Please see a Sales Associate for more information. American Legend Homes and the ALH logo are registered trademarks of American Legend Homes, LLC. © 2020 American Legend Homes. All rights reserved. Plan 1534 UP60.R60\_03/08/23



## AMLEGENDHOMES.COM