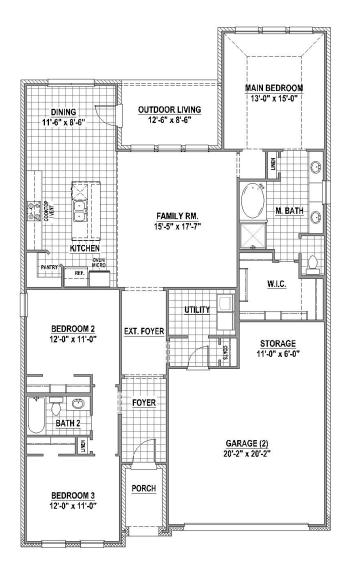

# PLAN 1575 | 1,800 SF

### **Features**

- 1 Story
- 3 Bedrooms
- 2 Full Baths

- 1 Dining Area
- Outdoor Living Area
- 2-Car Garage with Storage Space

#### **First Floor**