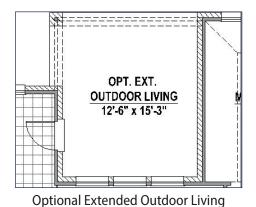

### **Features**

- 1 Story
- 3 Bedrooms
- 2 Full Baths

- 1 Dining Area
- Outdoor Living Area
- 2-Car Garage with Storage Space

#### **Structural Options**

nal Main Bath Optional Drop In Tub in Layout Main Bath

T. FOYER

OPT.
PDR

5-6" x 6'-0"

Optional Powder Bath (+33 SF)