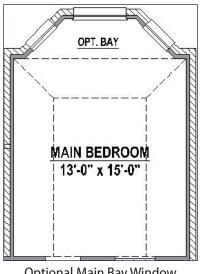

#### **Structural Options**

nal Main Bath Optional Drop In Tub in Layout Main Bath

T. FOYER

OPT.
PDR

5-6" x 6'-0"

Optional Powder Bath (+33 SF)