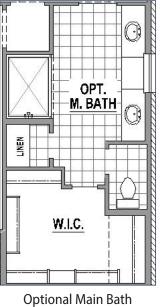

#### **Structural Options**

nal Main Bath Optional Drop In Tub in Layout Main Bath

T. FOYER

OPT.
PDR

5-6" x 6'-0"

Optional Powder Bath (+33 SF)