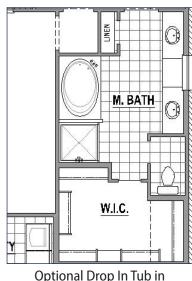

#### **Structural Options**

nal Main Bath Optional Drop In Tub in Layout Main Bath

T. FOYER

OPT.
PDR

5-6" x 6'-0"

Optional Powder Bath (+33 SF)