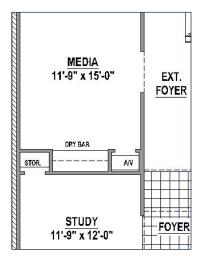

#### **First Floor**

### **Structural Options**

**Optional Fireplace** 

Optional Dry Bar in Media Room

Optional Main Bath Layout

Optional Drop in Tub in Main Bath

Optional 3rd Car Garage