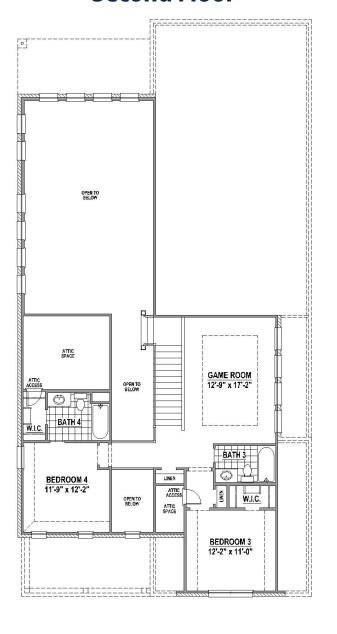

#### **Second Floor**

# PLAN 1542 | 3,178 SF

**Features** 

- 2 Story
- 4 Bedrooms
- 4 Full Baths

- Study
- 1 Dining Area
- Game Room

- Media Room
- Outdoor Living Area
- 2-Car Garage