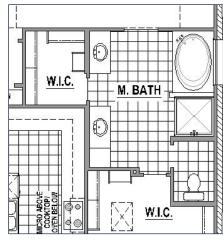

### **Structural Options**

**Optional Fireplace** 

Optional Dry Bar in Media Room

Optional Main Bath Layout

Optional Drop in Tub in Main Bath

Optional 3rd Car Garage