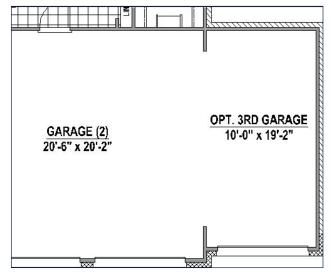

#### **First Floor**

### **Structural Options**

**Optional Fireplace** 

Optional Dry Bar in Media Room

Optional Main Bath Layout

Optional Drop in Tub in Main Bath

Optional 3rd Car Garage