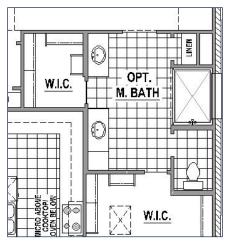

### **Structural Options**

**Optional Fireplace** 

Optional Dry Bar in Media Room

Optional Main Bath Layout

Optional Drop in Tub in Main Bath

Optional 3rd Car Garage