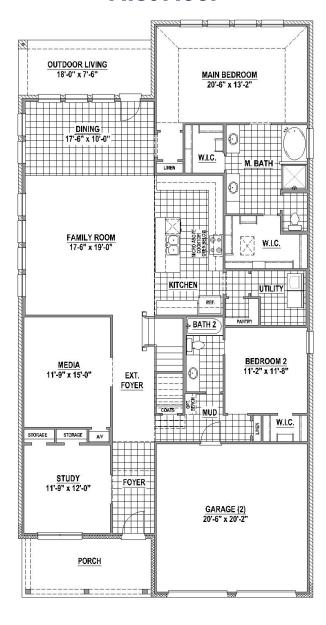

#### **First Floor**

# PLAN 1542 | 3,178 SF

**Features** 

- 2 Story
- 4 Bedrooms
- 4 Full Baths

- Study
- 1 Dining Area
- Game Room

- Media Room
- Outdoor Living Area
- 2-Car Garage