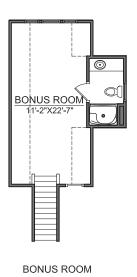

#### FLOORPLAN

FLOOR PLAN

FLOOR PLAN w/ OPT. BONUS ROOM

# THE ISABELLA

3 Bedroom | 2 Bathroom | 1,777 sq.ft. With Optional Bonus Suite: 2,093 sq. ft.

Overall House Dimensions: 40'-0 x 76'-0"