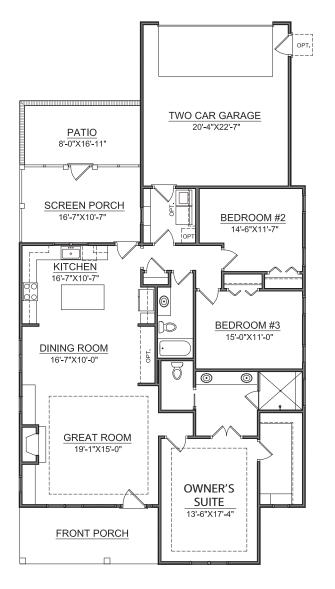

## THE ISABELLA

### ELEVATION OPTIONS



**ELEVATION A** 



**ELEVATION B** 





**ELEVATION C** 

# THE ISABELLA



3 Bedroom | 2 Bathroom | 1,777 sq.ft. With Optional Bonus Suite: 2,093 sq. ft.

Overall House Dimensions: 40'-0 x 76'-0"





## THE ISABELLA

## THE ISABELLA

#### FLOORPLAN





FLOOR PLAN

FLOOR PLAN w/ OPT. BONUS ROOM

#### STRUCTURAL OPTIONS



OPT. OWNER'S BATH W/ TUB



OPT. PRESTIGE KITCHEN



Make your home truly one-of-a-kind

This home plan can be customized further than the shown options.



LEGACYHOMESBYBILLCLARK.COM

All photos, renderings, and floorplans are artist's concepts and are subject to change. Plans may vary.



LEGACYHOMESBYBILLCLARK.COM

All photos, renderings, and floorplans are artist's concepts and are subject to change. Plans may vary.