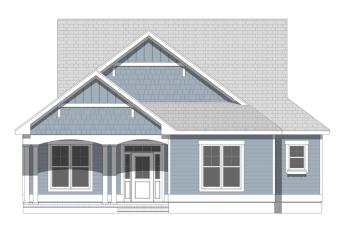

### ELEVATION OPTIONS

**ELEVATION A** 

**ELEVATION B** 

**ELEVATION C** 

# THE ISABELLA

3 Bedroom | 2 Bathroom | 1,777 sq.ft. With Optional Bonus Suite: 2,093 sq. ft.

Overall House Dimensions: 40'-0 x 76'-0"