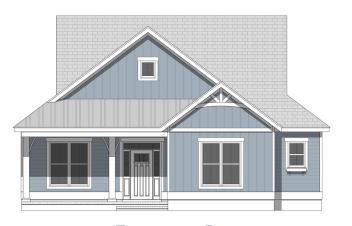

### ELEVATION OPTIONS

**ELEVATION A** 

**ELEVATION B** 

**ELEVATION C** 

# THE ISABELLA

3 Bedroom | 2 Bathroom | 1,777 sq.ft. With Optional Bonus Suite: 2,093 sq. ft.

Overall House Dimensions: 40'-0 x 76'-0"