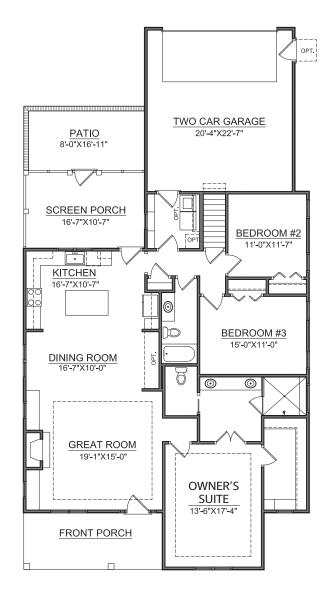

## THE ISABELLA

### ELEVATION OPTIONS



**ELEVATION A** 



**ELEVATION B** 





**ELEVATION C** 

# THE ISABELLA



3 Bedroom | 2 Bathroom | 1,777 sq.ft. With Optional Bonus Suite: 2,093 sq. ft.

Overall House Dimensions: 40'-0 x 76'-0"





## THE ISABELLA

## THE ISABELLA

#### FLOORPLAN





FLOOR PLAN

FLOOR PLAN w/ OPT. BONUS ROOM

#### STRUCTURAL OPTIONS



OPT. OWNER'S BATH W/ TUB



OPT. PRESTIGE KITCHEN



Make your home truly one-of-a-kind

This home plan can be customized further than the shown options.



LEGACYHOMESBYBILLCLARK.COM

All photos, renderings, and floorplans are artist's concepts and are subject to change. Plans may vary.



LEGACYHOMESBYBILLCLARK.COM

All photos, renderings, and floorplans are artist's concepts and are subject to change. Plans may vary.