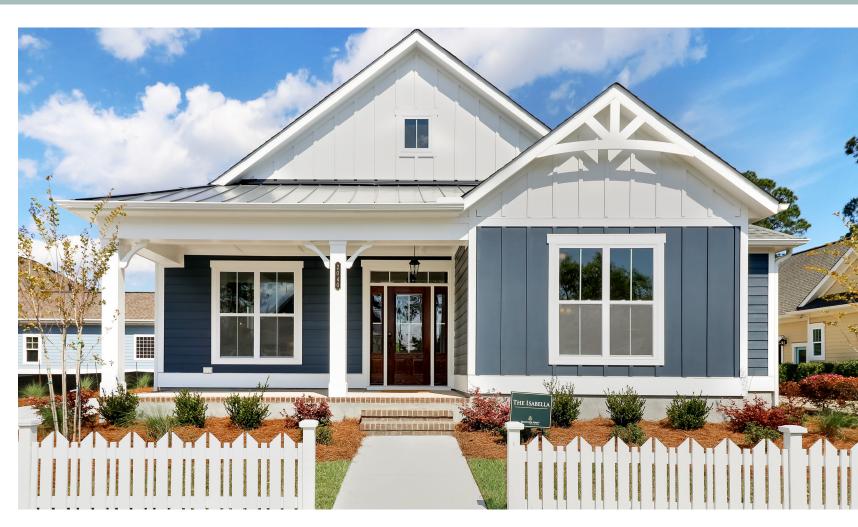

# THE ISABELLA

3 Bedroom | 2 Bathroom | 1,777 sq.ft. With Optional Bonus Suite: 2,093 sq. ft.

Overall House Dimensions: 40'-0 x 76'-0"

## THE ISABELLA