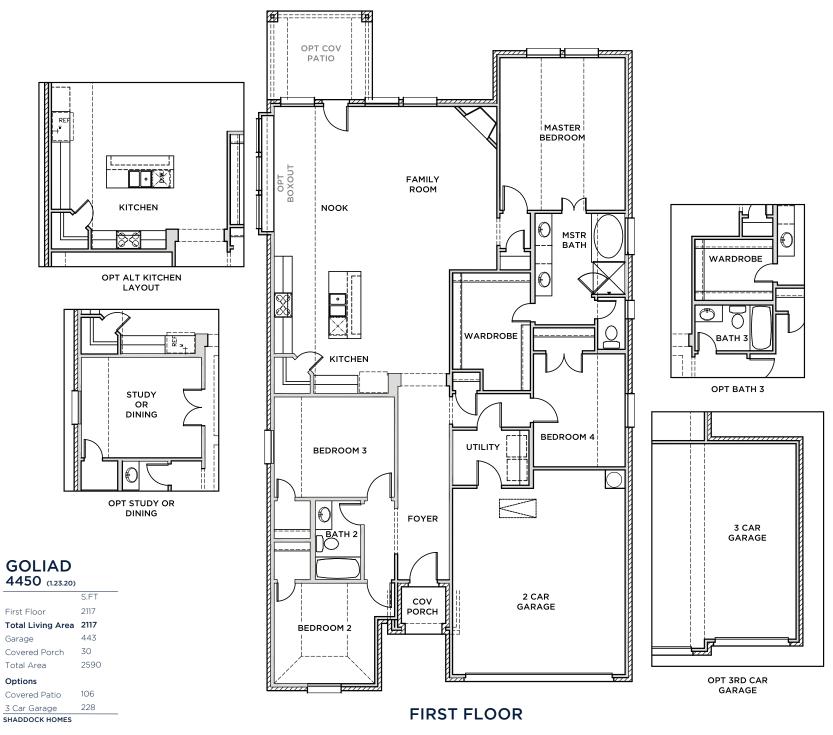

## **DESIGN** GOLIAD - 4450

f=1

All Product including Architectural Designs, ©2000-2023, Shaddock Homes, LTD., All rights reserved. There may be existing or future design changes made in the floorplans, building products, methods, square footage, or designs used in our homes that are not reflected in our information, sales center or in our models. The materials, designs, square footages, features, and amenities shown are based upon current development plans, which are subject to change without notice. No guarantee is made that the designs, square footages, materials, features, and amenities depicted by artist's renderings or otherwise described will be built, or if built, will be of the same type, size or nature as depicted or described. All stone elevations, metal roofs, cast stone door and window headers and solid sawn cedar posts are optional, but available via change order. Front doors will match the specification sheet or chosen door upgrade. Prices and terms subject to change without notice. <u>ReVISION DATE: 1.23.2020</u>