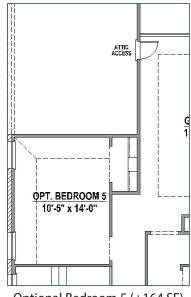

### **Structural Options**

**Optional Fireplace** 

Optional Main Bath Layout

Optional Media Room (+222 SF)

Optional Bedroom 5 (+164 SF)

Optional Bedroom 5 with Media Room (+383 SF)