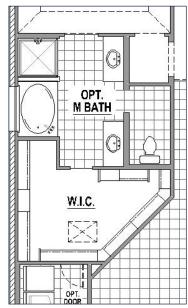

### **Structural Options**

**Optional Fireplace** 

Optional Main Bath Layout

Optional Media Room (+222 SF)

Optional Bedroom 5 (+164 SF)

Optional Bedroom 5 with Media Room (+383 SF)