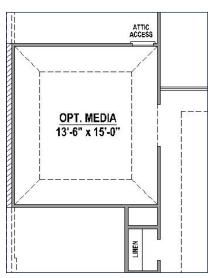

### **Structural Options**

**Optional Fireplace** 

Optional Main Bath Layout

Optional Media Room (+222 SF)

Optional Bedroom 5 (+164 SF)

Optional Bedroom 5 with Media Room (+383 SF)