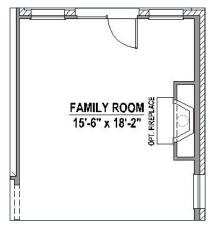

### **Structural Options**

**Optional Fireplace** 

Optional Main Bath Layout

Optional Media Room (+222 SF)

Optional Bedroom 5 (+164 SF)

Optional Bedroom 5 with Media Room (+383 SF)