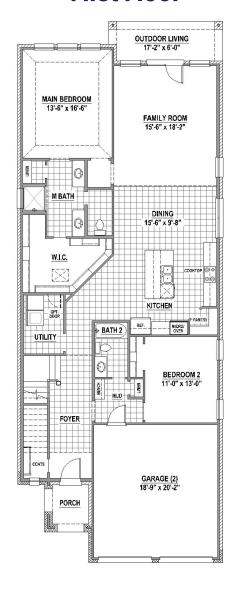

#### **First Floor**

# PLAN 1107 | 2,978 SF

**Features** 

- 2 Story
- 4 Bedrooms
- 4 Full Baths

- 1 Dining Area
- Game Room
- Outdoor Living Area

- Mud Room
- 2-Car Garage