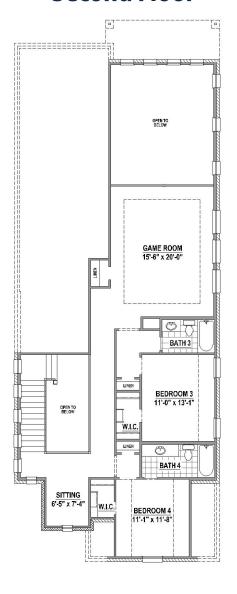

#### **Second Floor**

# PLAN 1107 | 2,978 SF

**Features** 

- 2 Story
- 4 Bedrooms
- 4 Full Baths

- 1 Dining Area
- Game Room
- Outdoor Living Area

- Mud Room
- 2-Car Garage