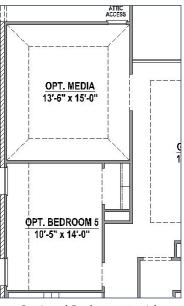

### **Structural Options**

**Optional Fireplace** 

Optional Main Bath Layout

Optional Media Room (+222 SF)

Optional Bedroom 5 (+164 SF)

Optional Bedroom 5 with Media Room (+383 SF)