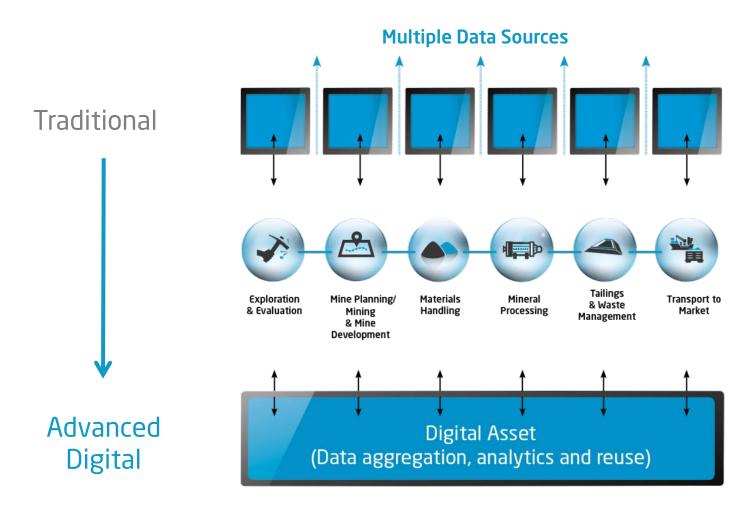

# Digital Asset Concept

**Single Data Platform** 

#### Digital and Physical Asset Delivery

Continuous improvement across whole of asset life