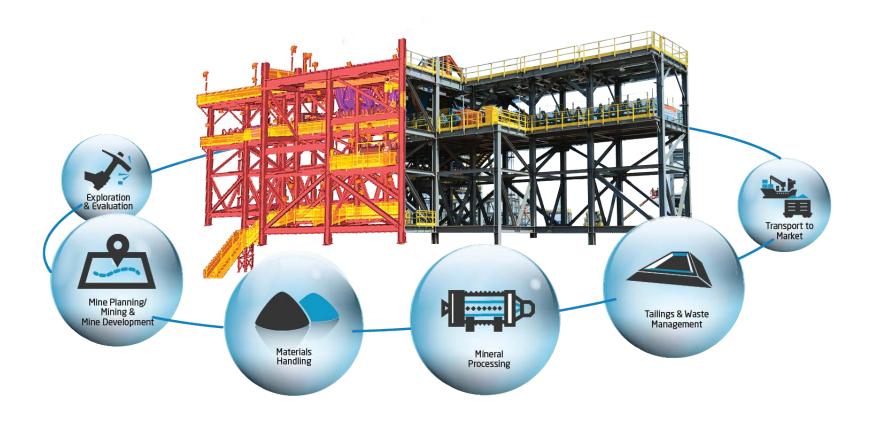

# Potential Benefits of the Digital Asset Concept

Worley Parsons
resources & energy

 Capital costs reduction of up to 5% through data integrity alone

- Increased speed to market through reduced project cycle time of up to 20%
- Reduce design cost by up to 70% through reuse of data and design
- Access to resources and enhanced collaboration through a common source of high integrity data
- Increased delivery certainty
- Optimal start-up
- Improved safety outcomes