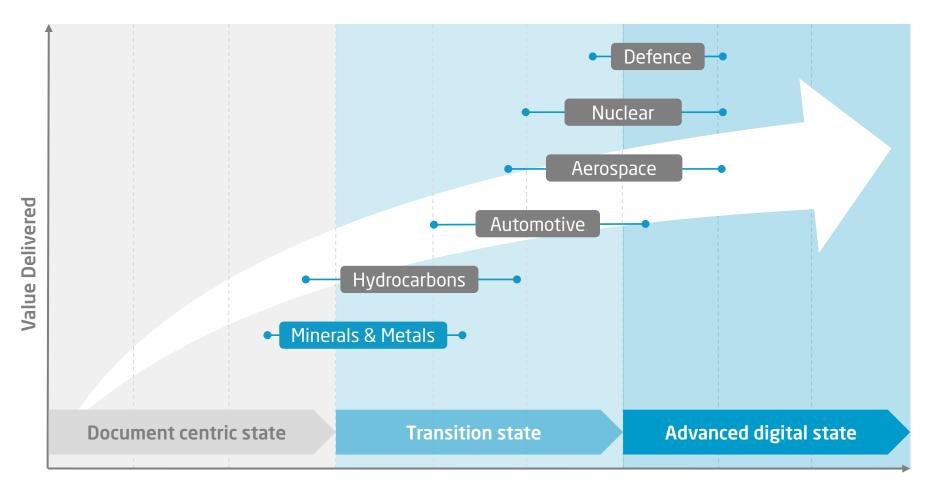

- Include shaft sinking contractor organisations
- Shaft sinking Contractor HSE Director Network
- Shaft sinking Contractor CEO Safety Forum
  - Share industry learnings
  - Prioritise focus areas and sponsor actions

# Agenda



1 Industry Challenges

Digital Evolution In Project Delivery

O3 Digital Asset Concept

04 Digital Horizons

O5 Lets Get Started



# Industry Challenges



Digital Enterprise

- Achieving predictable project outcomes
- On time start-ups and minimised commissioning costs
- Optimising asset performance
- Efficient and streamlined maintenance and turnaround
- Enabling cost effective retrieval/re-creation of data to support operations
- Improving HSE performance

Increasing clarity for complex capital decision making



#### Digital Evolution In Project Delivery





**Digital Evolution** 

# Aerospace





Images courtesy of Dassault Systèmes

# Digital Asset Concept





**Single Data Platform** 

#### Digital and Physical Asset Delivery

Continuous improvement across whole of asset life





# Potential Benefits of the Digital Asset Concept

Worley Parsons
resources & energy

 Capital costs reduction of up to 5% through data integrity alone

- Increased speed to market through reduced project cycle time of up to 20%
- Reduce design cost by up to 70% through reuse of data and design
- Access to resources and enhanced collaboration through a common source of high integrity data
- Increased delivery certainty
- Optimal start-up
- Improved safety outcomes





Horizon

**Advanced Optimisation** 

Exploiting knowledge to drive innovation and new Horizo