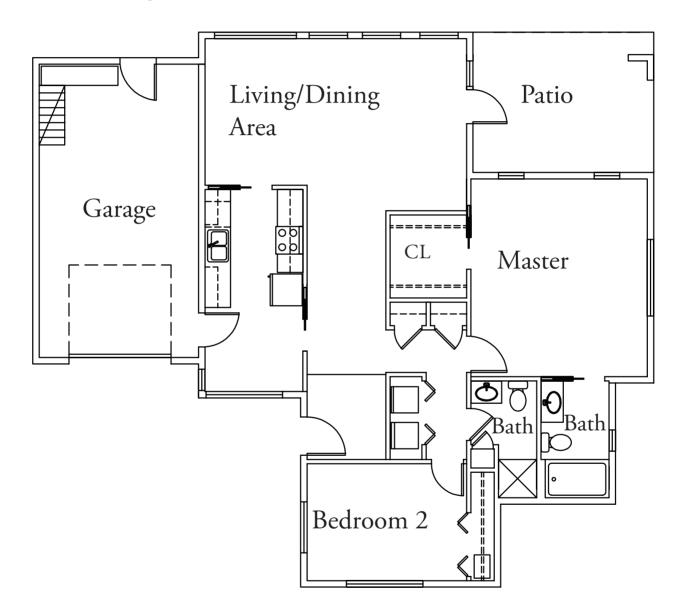

Cottages Two Bedroom Garden Cottage

#### Hillside

300 NW Hillside Park Way McMinnville, Oregon 97128 (503) 472-9534

© 2022 Brookdale Senior Living Inc. All rights reserved, BROOKDALE SENIOR LIVING is a registered trademark of Brookdale Senior Living Inc. Dimensions are approximate. Floor plans may vary.