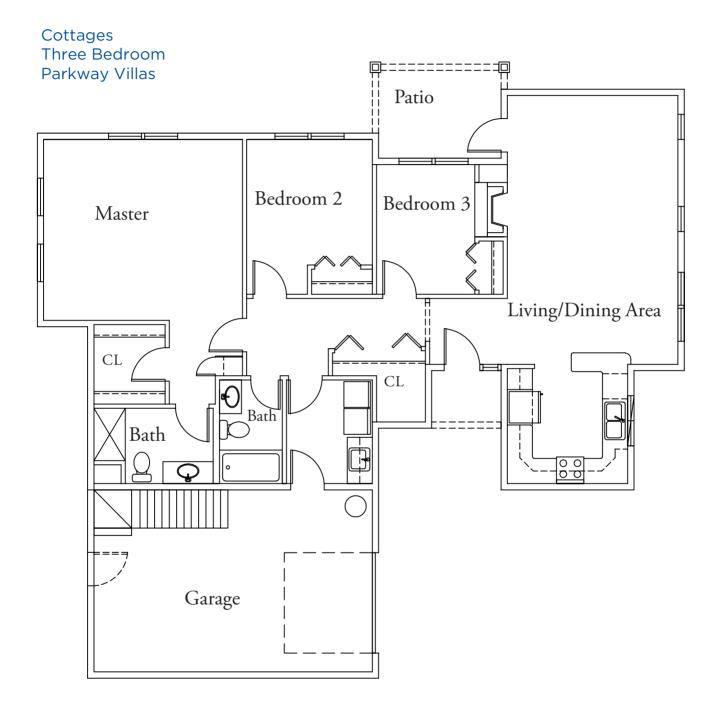

Cottages Two Bedroom Garden Cottage

#### Hillside

300 NW Hillside Park Way McMinnville, Oregon 97128 (503) 472-9534

© 2022 Brookdale Senior Living Inc. All rights reserved, BROOKDALE SENIOR LIVING is a registered trademark of Brookdale Senior Living Inc. Dimensions are approximate. Floor plans may vary.