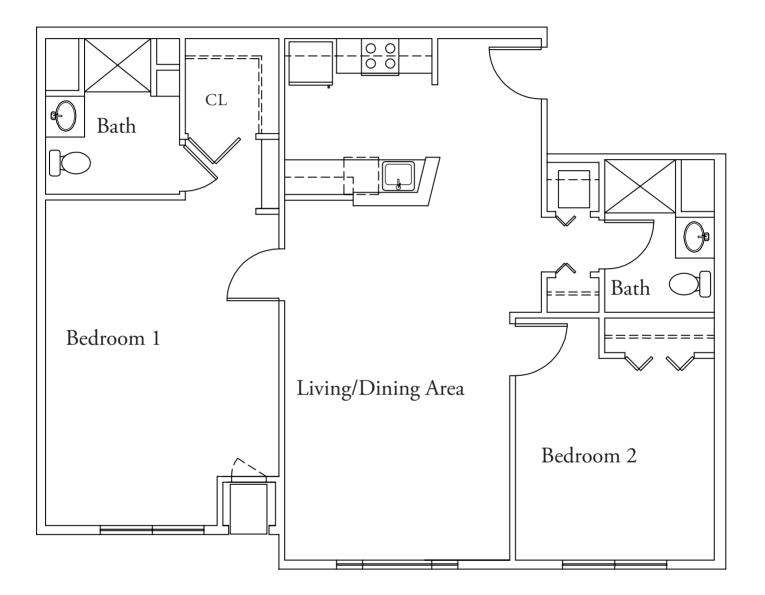

Manor Two Bedroom

#### Hillside

300 NW Hillside Park Way McMinnville, Oregon 97128 (503) 472-9534

© 2022 Brookdale Senior Living Inc. All rights reserved. BROOKDALE SENIOR LIVING is a registered trademark of Brookdale Senior Living Inc. Dimensions are approximate. Floor plans may vary.

Manor Two Bedroom Deluxe