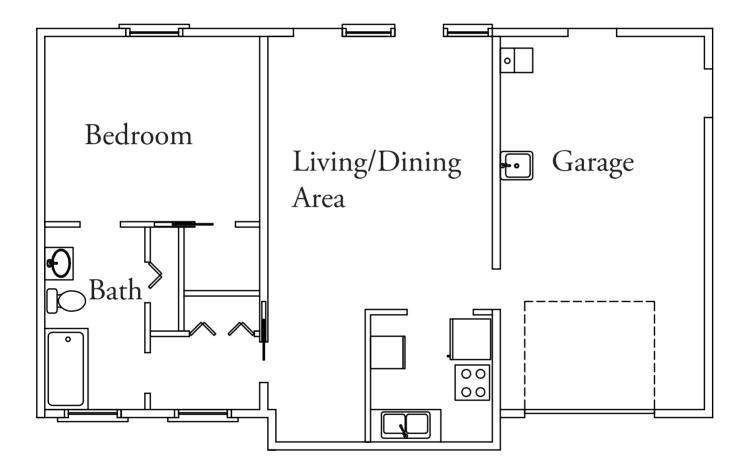

Cottages One Bedroom Garden Cottage

#### Hillside

300 NW Hillside Park Way McMinnville, Oregon 97128 (503) 472-9534

© 2022 Brookdale Senior Living Inc. All rights reserved. BROOKDALE SENIOR LIVING is a registered trademark of Brookdale Senior Living Inc. Dimensions are approximate. Floor plans may vary.