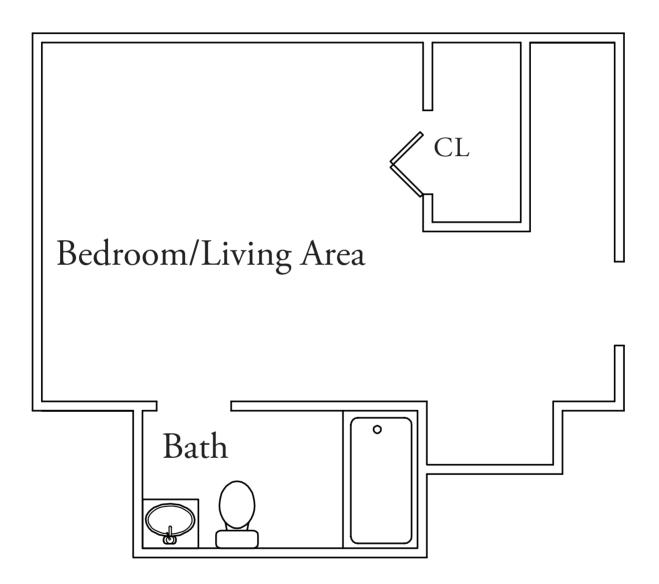

Assisted Living Studio

#### Hillside

300 NW Hillside Park Way McMinnville, Oregon 97128 (503) 472-9534

© 2022 Brookdale Senior Living Inc. All rights reserved. BROOKDALE SENIOR LIVING is a registered trademark of Brookdale Senior Living Inc. Dimensions are approximate. Floor plans may vary.