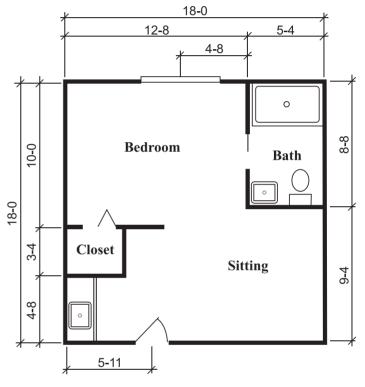

# Floor Plans



#### Silverdale Suite 288 sq. ft.

### Townsend Suite

324 sq. ft.



#### **Brookdale Durant**

1500 North 19th Ave. Durant, OK 74701 (580) 931-0600

© 2022 Brookdale Senior Living Inc. All rights reserved. BROOKDALE SENIOR LIVING is a registered trademark of Brookdale Senior Living Inc. Dimensions are approximate. Floor plans may vary.



brookdale.com

## Floor Plans

### **Richmond Suite**

360 sq. ft.



**Brookdale Durant** 

1500 North 19th Ave. Durant, OK 74701 (580) 931-0600

© 2022 Brookdale Senior Living Inc. All rights reserved. BROOKDALE SENIOR LIVING is a registered trademark of Brookdale Senior Living Inc. Dimensions are approximate. Floor plans may vary.



brookdale.com