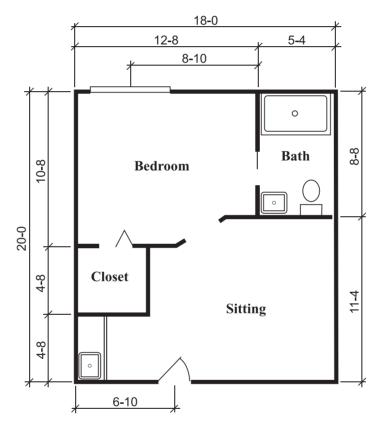

### **Richmond Suite**

360 sq. ft.

**Brookdale Durant** 

1500 North 19th Ave. Durant, OK 74701 (580) 931-0600

© 2022 Brookdale Senior Living Inc. All rights reserved. BROOKDALE SENIOR LIVING is a registered trademark of Brookdale Senior Living Inc. Dimensions are approximate. Floor plans may vary.