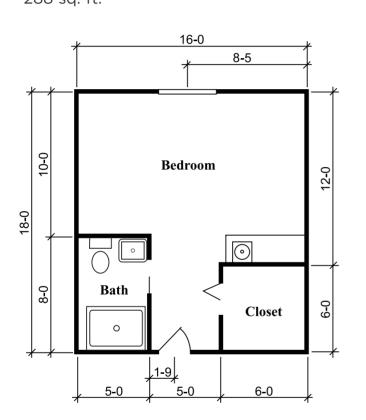

# Floor Plans



#### Silverdale Suite 288 sq. ft.

### Townsend Suite

324 sq. ft.



#### **Brookdale Durant**

1500 North 19th Ave. Durant, OK 74701 (580) 931-0600

© 2022 Brookdale Senior Living Inc. All rights reserved. BROOKDALE SENIOR LIVING is a registered trademark of Brookdale Senior Living Inc. Dimensions are approximate. Floor plans may vary.



brookdale.com

## Floor Plans

### **Richmond Suite**

360 sq. ft.



**Brookdale Durant** 

1500 North 19th Ave. Durant, OK 74701 (580) 931-0600

© 2022 Brookdale Senior Living Inc. All rights reserved. BROOKDALE SENIOR LIVING is a registered trademark of Brookdale Senior Living Inc. Dimensions are approximate. Floor plans may vary.



brookdale.com