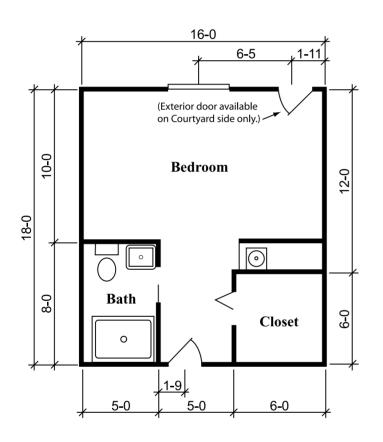

# Floor Plans

### Silverdale Suite

288 sq. ft.



### **Townsend Suite**

324 sq. ft.



### **Brookdale Fort Myers Lakes Park**

14521 Lakewood Boulevard Fort Myers, Florida 33919 (239) 481-6666

Assisted Living Facility # AL9183

Dimensions are approximate. Floor plans may vary.





# Floor Plans

### **Richmond Suite**

360 sq. ft.

# 18-0 12-8 5**-**4 8-10 &<del>-</del>8 Bath 10-8 **Bedroom** 0 Closet 4-8 Sitting 4-8 6-10

### Hawthorne I Suite

410 sq. ft.



## **Brookdale Fort Myers Lakes Park**

14521 Lakewood Boulevard Fort Myers, Florida 33919 (239) 481-6666 Assisted Living Facility # AL9183

Dimensions are approximate. Floor plans may vary.



© 2022 Brookdale Senior Living Inc. All rights reserved.

BROOKDALE SENIOR LIVING is a registered trademark of Brookdale Senior Living Inc.



# Floor Plans

### Hawthorne II Suite

44