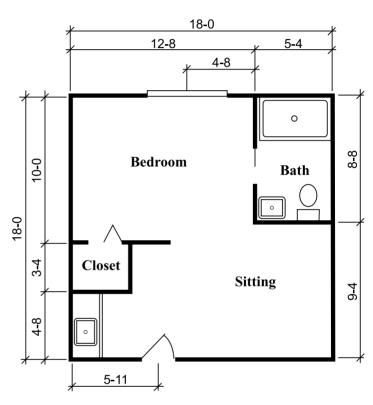

# Floor Plans

### Silverdale Suite

288 sq. ft.



### **Townsend Suite**

324 sq. ft.



### **Brookdale Fort Myers Lakes Park**

14521 Lakewood Boulevard Fort Myers, Florida 33919 (239) 481-6666

Assisted Living Facility # AL9183

Dimensions are approximate. Floor plans may vary.





# Floor Plans

### **Richmond Suite**

360 sq. ft.

# 18-0 12-8 5**-**4 8-10 &<del>-</del>8 Bath 10-8 **Bedroom** 0 Closet 4-8 Sitting 4-8 6-10

### Hawthorne I Suite

410 sq. ft.



## **Brookdale Fort Myers Lakes Park**

14521 Lakewood Boulevard Fort Myers, Florida 33919 (239) 481-6666 Assisted Living Facility # AL9183

Dimensions are approximate. Floor plans may vary.



© 2022 Brookdale Senior Living Inc. All rights reserved.

BROOKDALE SENIOR LIVING is a registered trademark of Brookdale Senior Living Inc.



# Floor Plans

### Hawthorne II Suite

442 sq. ft.



## **Brookdale Fort Myers