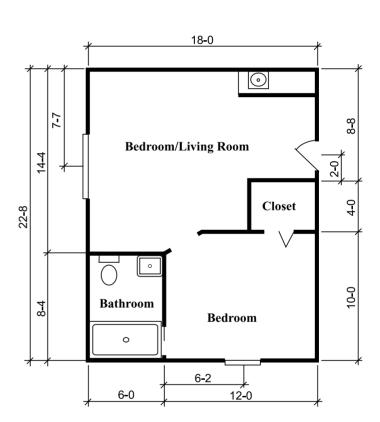

# Floor Plans

### Silverdale Suite

288 sq. ft.



### **Townsend Suite**

324 sq. ft.



### **Brookdale Fort Myers Lakes Park**

14521 Lakewood Boulevard Fort Myers, Florida 33919 (239) 481-6666

Assisted Living Facility # AL9183

Dimensions are approximate. Floor plans may vary.





# Floor Plans

### **Richmond Suite**

360 sq. ft.

# 18-0 12-8 5**-**4 8-10 &<del>-</del>8 Bath 10-8 **Bedroom** 0 Closet 4-8 Sitting 4-8 6-10

### Hawthorne I Suite

410 sq. ft.



## **Brookdale Fort Myers Lakes Park**

14521 Lakewood Boulevard Fort Myers, Florida 33919 (239) 481-6666 Assisted Living Facility # AL9183

Dimensions are approximate. Floor plans may vary.



© 2022 Brookdale Senior Living Inc. All rights reserved.

BROOKDALE SENIOR LIVING is a registered trademark of Brookdale Senior Living Inc.



# Floor Plans

### Hawthorne II Suite

442 sq. ft.



## **Brookdale Fort Myers Lakes Park**

14521 Lakewood Boulevard Fort Myers, Florida 33919 (239) 481-6666 Assisted Living Facility # AL9183

Dimensions are approximate. Floor plans may vary.