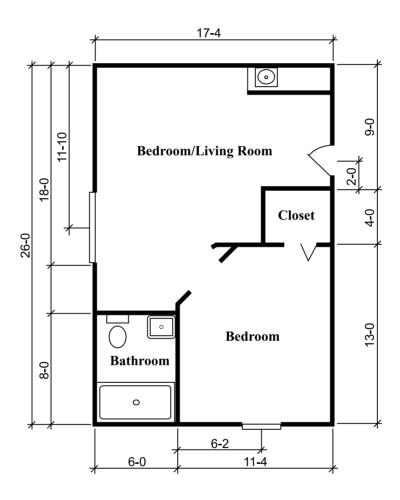

nsend Suite**

324 sq. ft.



### **Brookdale Fort Myers Lakes Park**

14521 Lakewood Boulevard Fort Myers, Florida 33919 (239) 481-6666

Assisted Living Facility # AL9183

Dimensions are approximate. Floor plans may vary.





# Floor Plans

### **Richmond Suite**

360 sq. ft.

# 18-0 12-8 5**-**4 8-10 &<del>-</del>8 Bath 10-8 **Bedroom** 0 Closet 4-8 Sitting 4-8 6-10

### Hawthorne I Suite

410 sq. ft.



## **Brookdale Fort Myers Lakes Park**

14521 Lakewood Boulevard Fort Myers, Florida 33919 (239) 481-6666 Assisted Living Facility # AL9183

Dimensions are approximate. Floor plans may vary.



© 2022 Brookdale Senior Living Inc. All rights reserved.

BROOKDALE SENIOR LIVING is a registered trademark of Brookdale Senior Living Inc.



# Floor Plans

### Hawthorne II Suite

442 sq. ft.



## **Brookdale Fort Myers Lakes Park**

14521 Lakewood Boulevard Fort Myers, Florida 33919 (239) 481-6666 Assisted Living Facility # AL9183

Dimensions are approximate. Floor plans may vary.