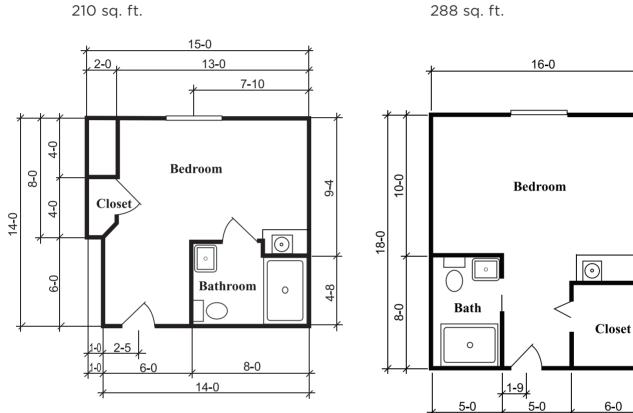

## **Floor Plans**

**Oxford Suite** 



### Silverdale Suite 288 sq. ft.

#### **Brookdale Sumter**

1180 Wilson Hall Road Sumter, South Carolina 29150 (803) 469-4508

© 2022 Brookdale Senior Living Inc. All rights reserved. BROOKDALE SENIOR LIVING is a registered trademark of Brookdale Senior Living Inc.

Dimensions are approximate. Floor plans may vary.

12-0

0-0



brookdale.com

## Floor Plans

# Townsend Suite 324 sq. ft.



# Richmond Suite 360 sq. ft.



### **Brookdale Sumter**

1180 Wilson Hall Road Sumter, South Carolina 29150 (803) 469-4508

© 2022 Brookdale Senior Living Inc. All rights reserved. BROOKDALE SENIOR LIVING is a registered trademark of Brookdale Senior Living Inc. Dimensions are approximate. Floor plans may vary.



brookdale.com

## Floor Plans



#### **Brookdale Sumter**

1180 Wilson Hall Road Sumt