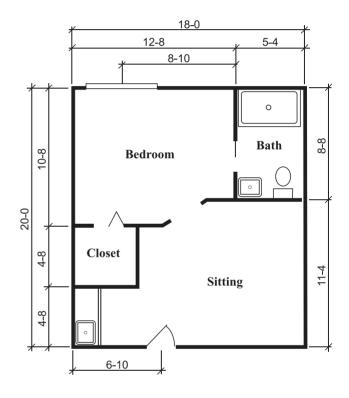

## **Floor Plans**

**Oxford Suite** 



### Silverdale Suite 288 sq. ft.

#### **Brookdale Sumter**

1180 Wilson Hall Road Sumter, South Carolina 29150 (803) 469-4508

© 2022 Brookdale Senior Living Inc. All rights reserved. BROOKDALE SENIOR LIVING is a registered trademark of Brookdale Senior Living Inc.

Dimensions are approximate. Floor plans may vary.

12-0

0-0



brookdale.com

## Floor Plans

# Townsend Suite 324 sq. ft.



# Richmond Suite 360 sq. ft.



### **Brookdale Sumter**

1180 Wilson Hall Road Sumter, South Carolina 29150 (803) 469-4508

© 2022 Brookdale Senior Living Inc. All rights reserved. BROOKDALE SENIOR LIVING is a registered trademark of Brookdale Senior Living Inc. Dimensions are approximate. Floor plans may vary.



brookdale.com

## Floor Plans



#### **Brookdale Sumter**

1180 Wilson Hall Road Sumter, South Carolina 29150 (803) 469-4508

© 2022 Brookdale Senior Living Inc. All rights reserved. BROOKDALE SENIOR LIVING is a registered trademark of Brookdale Senior Living Inc. Dimensions are approximate. Floor plans may vary.



brookdale.com