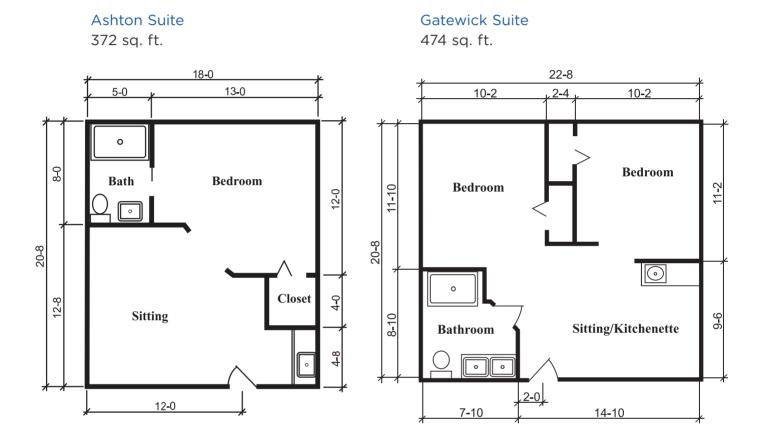

## **Floor Plans**

**Oxford Suite** 



### Silverdale Suite 288 sq. ft.

#### **Brookdale Sumter**

1180 Wilson Hall Road Sumter, South Carolina 29150 (803) 469-4508

© 2022 Brookdale Senior Living Inc. All rights reserved. BROOKDALE SENIOR LIVING is a registered trademark of Brookdale Senior Living Inc.

Dimensions are approximate. Floor plans may vary.

12-0

0-0



brookdale.com

## Floor Plans

# Townsend Suite 324 sq. ft.



# Richmond Suite 360 sq. ft.



### **Brookdale Sumter**

1180 Wilson Hall Road Sumter, South Carolina 29150 (803) 469-4508

© 2022 Brookdale Senior Living Inc. All rights reserved. BROOKDALE SENIOR LIVING is a registered trademark of Brookdale Senior Living Inc. Dimensions are approximate. Floor plans may vary.



brookdale.com

## Floor Plans



#### **Brookdale Sumter**

1180 Wilson Hall Road Sumter, South Carolina 29150 (803) 469-4508

© 2022 Brookdale Senior Living Inc. All rights reserved. BROOKDALE SENIOR LIVING is a registered trademark of Brookdale Senior Living Inc. Dimensions are approximate. Floor plans may vary.



brookdale.com