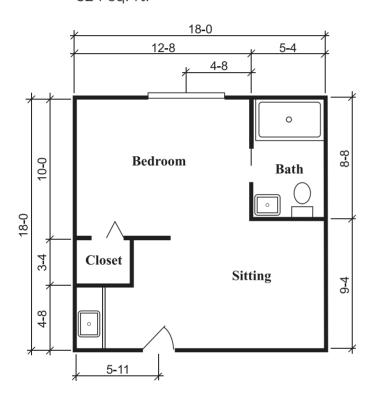

## **Floor Plans**

**Oxford Suite** 



### Silverdale Suite 288 sq. ft.

#### **Brookdale Sumter**

1180 Wilson Hall Road Sumter, South Carolina 29150 (803) 469-4508

© 2022 Brookdale Senior Living Inc. All rights reserved. BROOKDALE SENIOR LIVING is a registered trademark of Brookdale Senior Living Inc.

Dimensions are approximate. Floor plans may vary.

12-0

0-0



brookdale.com

## Floor Plans

# Townsend Suite 324 sq. ft.



# Richmond Suite 360 sq. ft.



### **Brookdale Sumter**

1180 Wilson Hall Road Sumter, South Carolina 29150 (803) 469-4508

© 2022 Brookdale Senior Living Inc. All rights reserved. BROOKDALE SENIOR LIVING is a registered trademark of Brookdale Senior Living Inc. Dimensions are approximate. Floor plans may vary.



brookdale.com

## Floor Plans



#### **Brookdale Sumter**

1180 Wilson Hall Road Sumter, South Carolina 29150 (803) 469-4508

© 2022 Brookdale Senior Living Inc. All rights reserved. BROOKDALE SENIOR LIVING is a registered trademark of Brookdale Senior Living Inc. Dimensions are approximate. Floor plans may vary.



brookdale.com