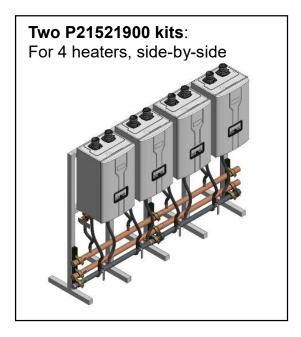

## Features

- Allows multiple heaters to be easily piped together:
  - $\circ$  2 heaters in line
  - o 3 heaters in line
  - o 4 heaters in line
  - 2 heaters back-to-back (1 front, 1 back)
  - 6 heaters back-to-back (3 front, 3 back)
  - 4 heaters back-to-back (2 front, 2 back)
- Water and gas piping
- Spacing corresponds to common vent and mounting rack accessories

## Available Kits

Available Kits (continued)

More combinations are possible when kits are combined:

200 Lafayette St. Middleville, MI 49333 (800) 523-2931

www.BradfordWhite.com Litho in U.S.A. © Bradford White 24-01 Document 2205-BW