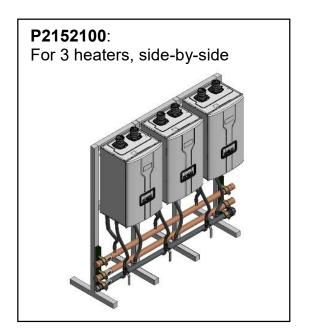

## Features

- Allows multiple heaters to be easily piped together:
  - $\circ$  2 heaters in line
  - o 3 heaters in line
  - o 4 heaters in line
  - 2 heaters back-to-back (1 front, 1 back)
  - 6 heaters back-to-back (3 front, 3 back)
  - 4 heaters back-to-back (2 front, 2 back)
- Water and gas piping
- Spacing corresponds to common vent and mounting rack accessories

## Available Kits

Available Kits (continued)

More combinations are possible when kits are combined:

200 Lafayette St. Middleville, MI 49333 (800) 523-2931

www.BradfordWhite.com Litho in U.S.A. © Bradford White 24-01 Document 2205-BW