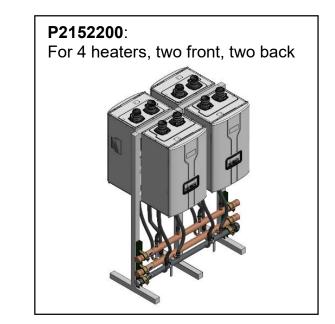

## Features

- Allows multiple heaters to be easily piped together:
  - $\circ$  2 heaters in line
  - o 3 heaters in line
  - o 4 heaters in line
  - 2 heaters back-to-back (1 front, 1 back)
  - 6 heaters back-to-back (3 front, 3 back)
  - 4 heaters back-to-back (2 front, 2 back)
- Water and gas piping
- Spacing corresponds to common vent and mounting rack accessories

## Available Kits

Available Kits (continued)

More combinations are possible when kits are combined:

200 Lafayette St. Middleville, MI 49333 (800) 523-2931

www.BradfordWhite.com Litho in U.S.A. © Bradford White 24-01 Document 2205-BW