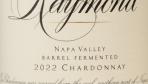

# SMALL LOT BARREL FERMENTED CHARDONNAY

NAPA VALLEY

2022

# TECHNICAL NOTES

APPELLATION: Napa Valley VARIETALS: 100% Chardonnay ALCOHOL: 14.5% by vol. PH: 3.45 TA: 7.3 g/L AGING: 9 months sur lie CASES PRODUCED: 175

N A P A <u> R</u>VALLEY anmona