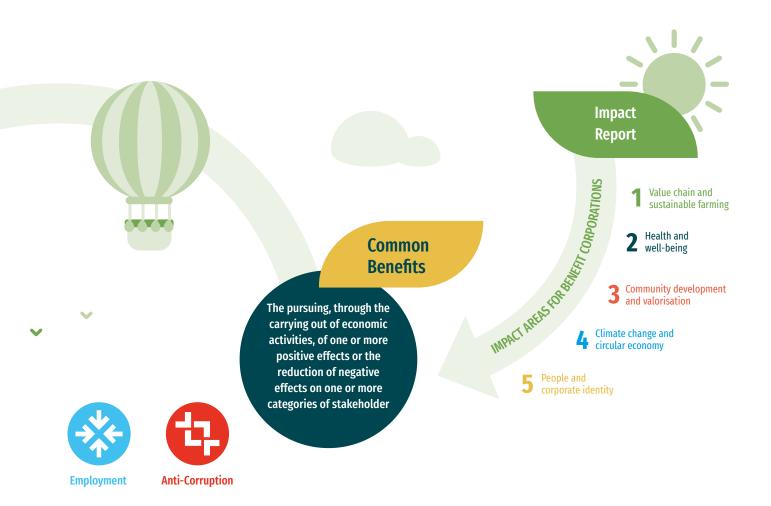

#### 15 Andriani for the Common Good

- 16 Value chain and sustainable farming
- 18 Health and well-being
- 20 Community development and valorisation
- 22 Climate change and circular economy
- 26 People and corporate identity

In taking on the responsibility of presenting ourselves as "agents for change", we have, in defining our new by-laws, assigned the utmost importance to the impact that our actions have on five thematic areas, which are: a commitment to the fight against climate change, a focus on the production chain, consumer health and well-being, the development and the valorisation of the community, and the creation of a strong group identity in which to allow our people to grow.

## 3 Andriani for the Common Good

The section that follows provides details of the actions implemented by Andriani over the course of 2020, and defines the goals for 2021, highlighting specific activities and KPIs and their relative connection to the 17 SDGs and the 10 principles of the Global Compact.

As this is the first year that this document has been published, the KPIs to be monitored for each of the 5 areas of impact are identified, but there is no indication of their progress.

Details are also provided for each area of impact with regards to internal assessment activities, i.e., the BIA sub-area and the BIA topic to which the disclosure provided for by GRI and the relative SDGs and Global Compact principles are linked.