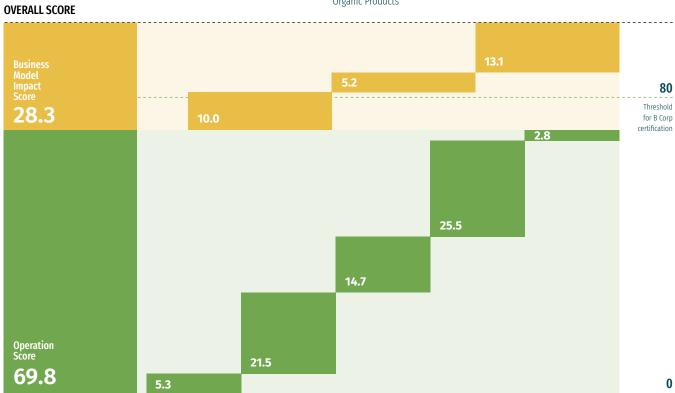

## The B Impact Score and the improvement plan

Andriani has set in motion an internal assessment programme in line with the BIA standard, aimed at measuring its own impact profile, resulting in an overall score of 98.1, comprising of 69.8 for the assessment of operations and 28.3 regarding the Business Model.