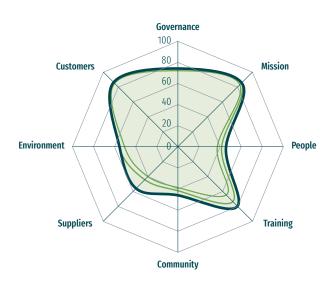

## The B Impact Score and the improvement plan

Andriani has set in motion an internal assessment programme in line with the BIA standard, aimed at measuring its own impact profile, resulting in an overall score of 98.1, comprising of 69.8 for the assessment of operations and 28.3 regarding the Business Model.

#### Governance

Policies and practices regarding the mission, ethics, responsibility and transparency

#### Workers

Safeguarding and valorisation of the personal, professional and financial well-being of its workers

#### Community

Contribution to the economic and social well-being of the community in which the company operates

#### **Environment**

Management of environmental themes (energy ,water, waste)

#### **Customers**

Value created for customers and direct consumers of company products and services