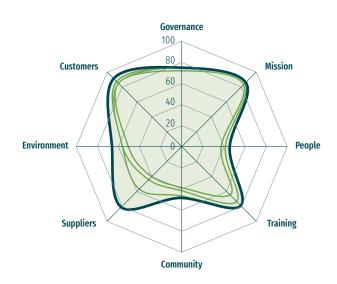

## The B Impact Score and the improvement plan

Andriani has set in motion an internal assessment programme in line with the BIA standard, aimed at measuring its own impact profile, resulting in an overall score of 98.1, comprising of 69.8 for the assessment of operations and 28.3 regarding the Business Model.

#### Governance

Policies and practices regarding the mission, ethics, responsibility and transparency

#### Workers

Safeguarding and valorisation of the personal, professional and financial well-being of its workers

#### Community

Contribution to the economic and social well-being of the community in which the company operates

#### **Environment**

Management of environmental themes (energy ,water, waste)

#### **Customers**

Value created for customers and direct consumers of company products and services