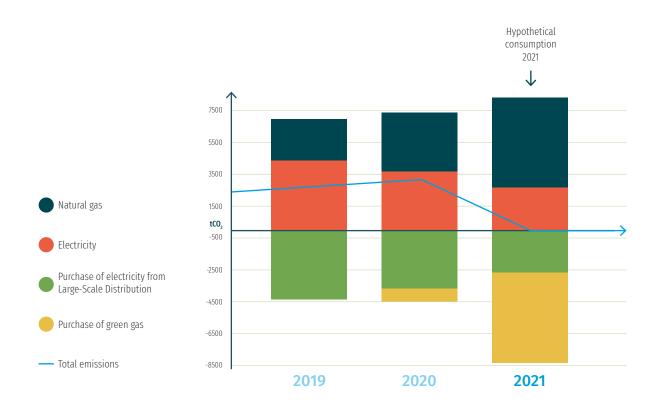

reduction in the average level of dependence on energy generated with fossil fuels (page 97 of the 2020 SDR).

This investment resulted in an overall level of emissions equivalent to 2,915 tons of CO<sub>2</sub> in 2020 which, considering the substantial increase in production volume (+20.5%), represented a less than proportional increase over 2019, which saw the production of 2,611 tons of CO<sub>2</sub>. Similarly, in 2020, total emissions by turnover (kg Co<sub>2</sub>/k€ of turnover) was 37.20, while total emissions by production (kg Co<sub>2</sub>/ton of product) was 53.71, a slight increase over 2019.

As of 2021, thanks to the contribution of projects aimed at compensating emissions generated by the consumption of natural gas, Andriani will achieve a balance in residue emissions.



22 2020 Impact Report



2020 saw the continuation and promotion of Andriani's activities in the field of circular economy, also through participation in educational activities on the theme in collaboration with Universities in Puglia and throughout the country, directly involving Company management and the experience gained by the company in terms of operational management and reporting. In 2020, Andriani contributed to the education of University students, lending its experience to 5 masters on the theme of circular economy and climate change.

In favour of biodiversity in the legume supply chain, Andriani uses the *legumi.net* platform to monitor the characteristics of crops that are beneficial in terms of the fixation of atmospheric nitrogen into the soil. The indicator assesses the