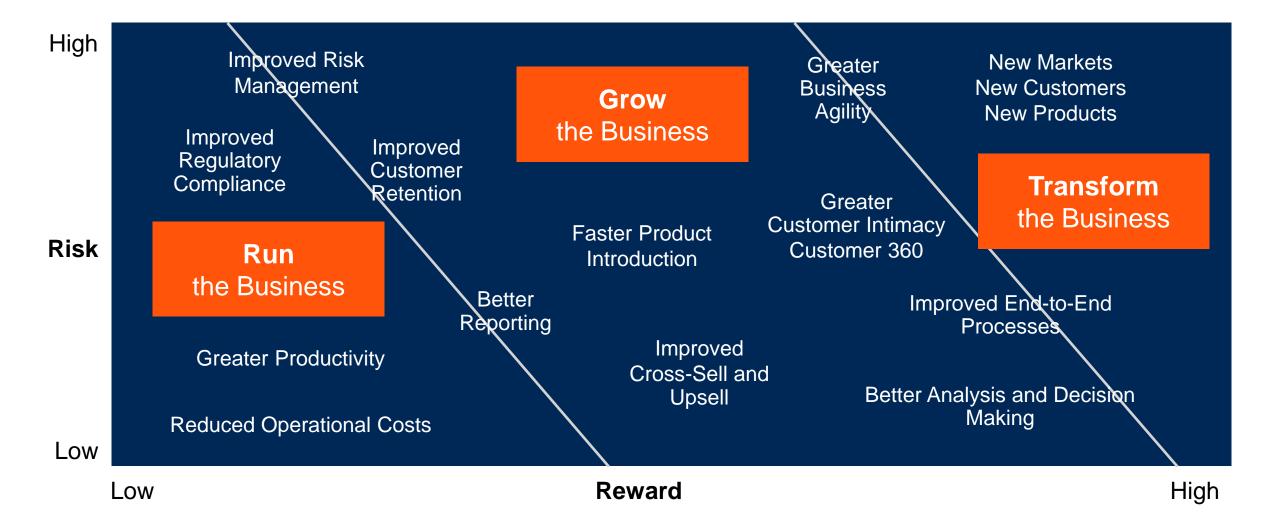

## **Not All Data Is Created Equal**

By 2023, 30% of organizations will exceed data and analytics ROI by governing the least amount of data that matters most to their strategic goals.

## **Not All Data Is Created Equal**