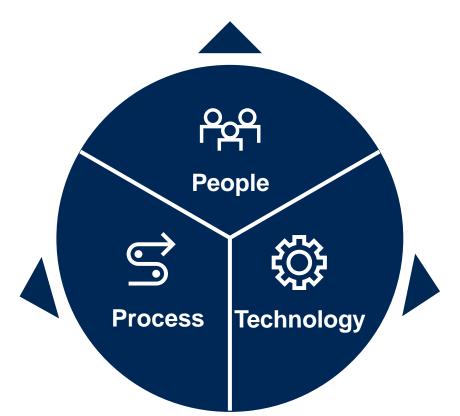

## MDM Essentials Include People, Process and Technology

- Engage Business Stakeholders Early
- Articulate the Value in Business Terms
- Look to Business-Driven Governance

- Adopt a Programmatic Approach
- Leverage a Proven Framework
- Fast Track Time to Value Using Third Parties