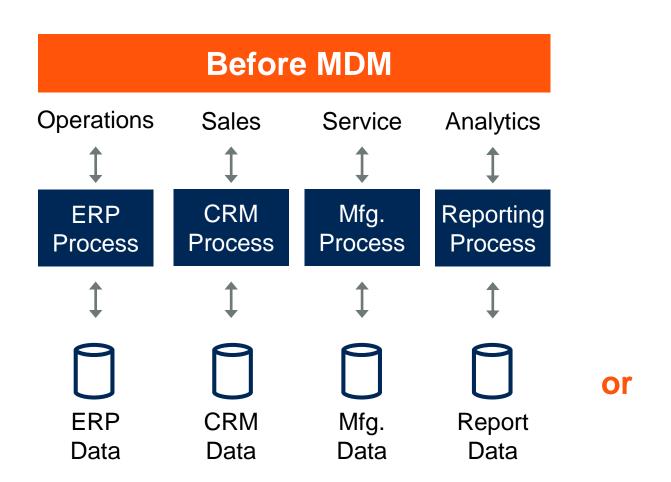

ns
- Social Media (Shares, Likes)
- Product Reviews
- Behavioural
- Interactions
- Segmentation

- Price
- Inventory
- Lead Time
- Orders
- Sales/Profitability
- Returns









Source: Which Data Is Master Data? (G00720216)



## **Not All Data Is Created Equal**

By 2023, 30% of organizations will exceed data and analytics ROI by governing the least amount of data that matters most to their strategic goals.

#### **Master Data**

- Consistent and uniform
- Identifiers and attributes
- Slowly changing
- Widely shared



#### **Application Data**

- Often event-driven, transactional or interactional
- Also has identifiers and attributes



- Attributes change frequently
- Limited or no sharing

Master data is the least amount of most referenced data.



## MDM — A Technology Perspective





... One Curated Foundation



## **Common Reasons for Deploying MDM 2021**

#### Why did you purchase the software or service?



n = 510, All respondents, excluding blanks, multiple responses allowed

Percentages of respondents may not add to 100% due to rounding From Magic Quadrant for Master Data Management Solutions, 06 December 2021 (G00745059) Peer Insights Data



## **Key Issue Take-Away:**

MDM is a necessary business initiative.

Treated as a technology initiative in isolation leads to failure.



## **Key Issues**

- 1. What is master data and why is MDM important?
- 2. What best practices will deliver value?
- 3. What do I need to know about the MDM landscape?



#### **Common MDM Pitfalls**



- MDM is treated as a technology "project"
- No business goal alignment or spons