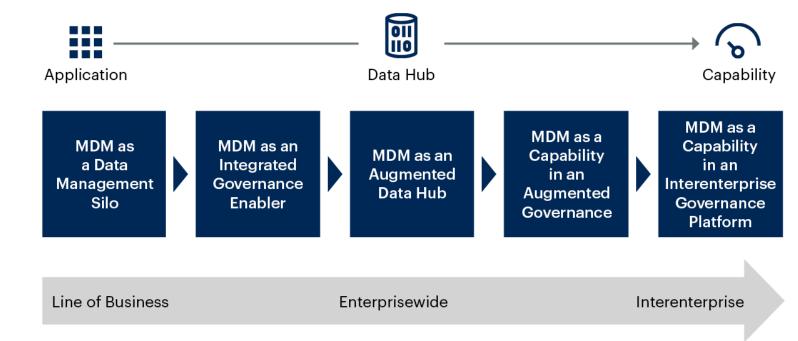

ganization **Maturity**

#### Difficulty of Implementation for Each Style



Increasing Invasiveness to Business Process Landscape



## Many Capabilities Work in Combination to Support **MDM Business Requirements**

























Scenario





Multiple Implementation Style Support



Multiple Domain and Multidomain Support

Packaged MDM Solutions Are Expected to Address These Requirements





## **Imperative:**

## Adopt a programmatic approach that encompasses people, process and technology



## **Key Issues**

- 1. What is master data and why is MDM important?
- 2. What best practices will deliver value?
- 3. What do I need to know about the MDM landscape?



## **An Evolving MDM Solutions Landscape**









#### **Modern MDM Considerations**



#### The Evolution of MDM







## MDM continues to shift from reluctant to indispensable spend. Are you ready?



#### Recommendations

- On't start with technology.
- Be clear on the business outcomes MDM will support.
- Prioritize scope, identify and engage stakeholders early agree upon metrics for success.
- Think big, start small, deliver incremental value.
- Measure progress and report success against agreed business outcomes.
- Leverage providers with expertise in your industry to fast track time-to-value.
- Set a maturity baseline, acknowledge gaps requiring remediation.
- Align all MDM activity with a business goal, always.



## Ask the speaker



Ask the speaker

All channels

No questions yet. Be the first to ask one!

This is where all of the approved questions will appear

Ask your question here



##