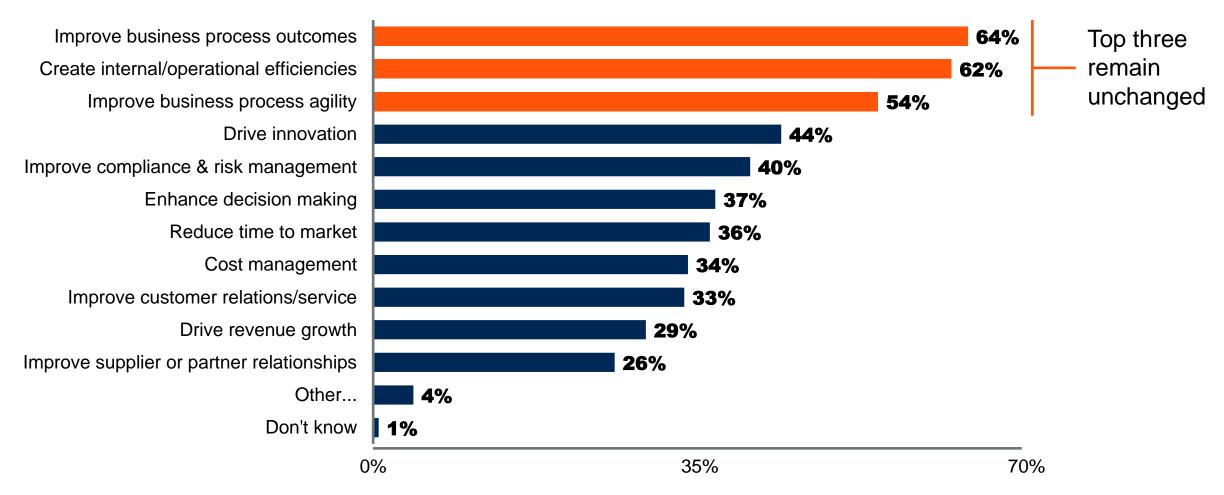

## **Common Reasons for Deploying MDM 2021**

#### Why did you purchase the software or service?

n = 510, All respondents, excluding blanks, multiple responses allowed

Percentages of respondents may not add to 100% due to rounding From Magic Quadrant for Master Data Management Solutions, 06 December 2021 (G00745059) Peer Insights Data