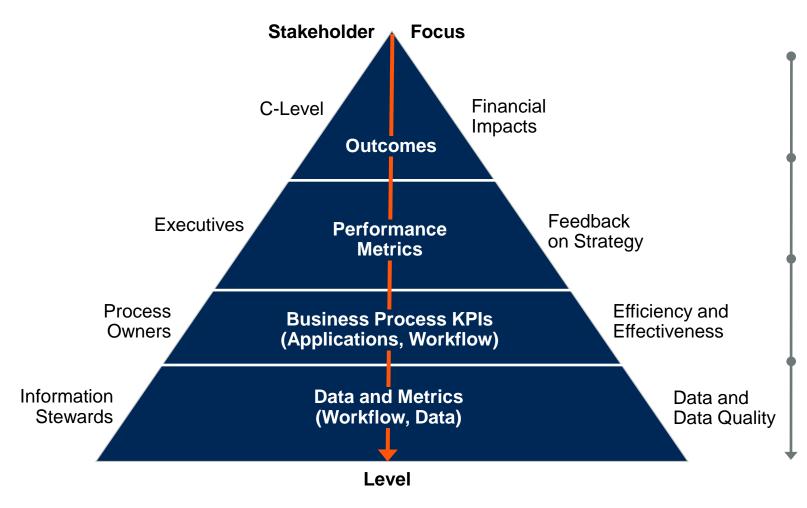

#### **Start With Business Outcomes and Prioritize**

## **Directly Connect MDM Activity With Business Outcomes and Priorities**

**Enterprise:** Increase revenue by 5% via customer service and leverage in referencing prospects by FY end.

**Supply Management:** Customer responsiveness\* target: *improve from current 93% to 98% by end of Q3* 

Order Fill Rate =
Total number of orders filled correctly
Total number of orders

Master Data: Customer, Products/Services

Application Data: Customer, Product/Service,

Order Qty ...

Transaction Data: Date, Actual Qty Shipped,

Product/Services, Warehouse

**Gartner** 