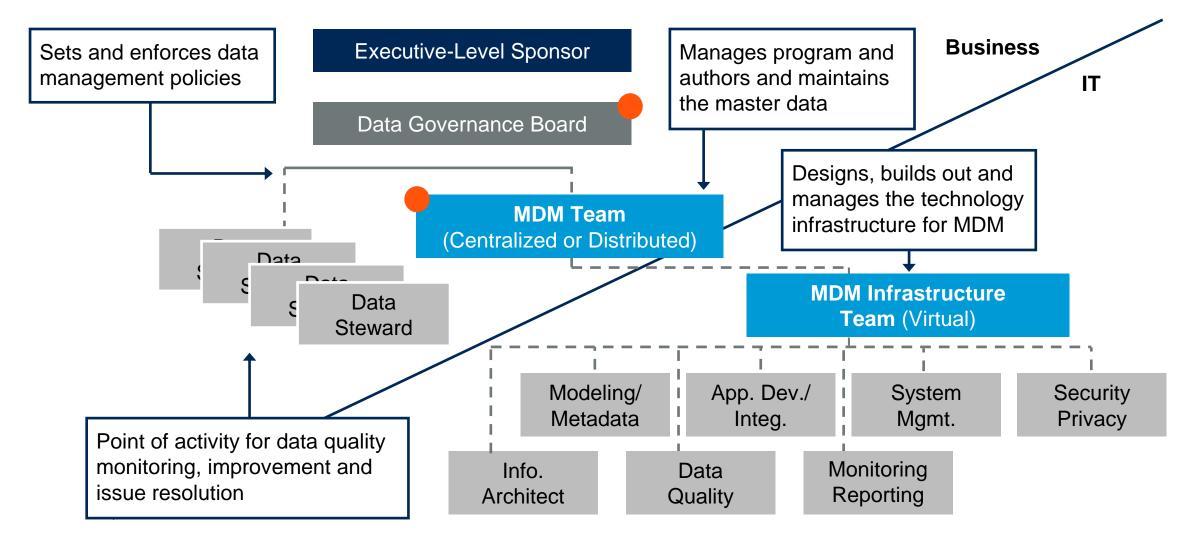

and Prioritize**





## **Directly Connect MDM Activity With Business Outcomes and Priorities**



**Enterprise:** Increase revenue by 5% via customer service and leverage in referencing prospects by FY end.

**Supply Management:** Customer responsiveness\* target: *improve from current 93% to 98% by end of Q3* 

Order Fill Rate =
Total number of orders filled correctly
Total number of orders

Master Data: Customer, Products/Services

Application Data: Customer, Product/Service,

Order Qty ...

Transaction Data: Date, Actual Qty Shipped,

Product/Services, Warehouse

**Gartner** 

## **Not All Data Is Created Equal**

#### **MDM** Is the Core of Broader Data Governance



Source: <u>Design an Effective Information Governance Strategy</u> (G00338329)



#### **Who Does What and Where**







## Align MDM Architecture With Organization **Maturity**

#### Difficulty of Implementation for Each Style



Increasing Invasiveness to Business Process Landscape



## Many Capabilities Work in Combination to Support **MDM Business Requirements**

























Scenario





Multiple Implementation Style Support



Multiple Domain and Multidomain Support

Packaged MDM Solutions Are Expected to Address These Requirements





## **Imperative:**

## Adopt a programmatic approach that encompasses people, process and technology



## **Key Issues**

- 1. What is master data and why is MDM important?
- 2. What best practices will deliver value?
- 3. What do I need to know about the MDM landscape?



## **An Evolving MDM Solutions Landscape**









#### **Modern MDM Considerat