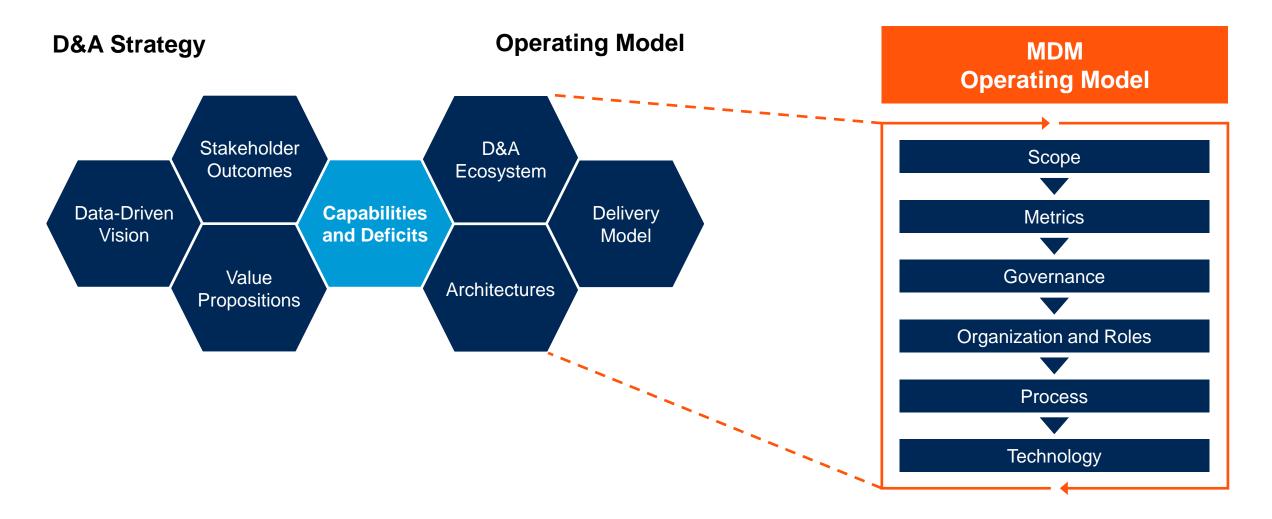

## MDM Essentials Include People, Process and Technology

- Engage Business Stakeholders Early
- Articulate the Value in Business Terms
- Look to Business-Driven Governance

- Adopt a Programmatic Approach
- Leverage a Proven Framework
- Fast Track Time to Value Using Third Parties

- Do Not Start With Technology
- Assess Organizational Impact
- Align Architectural Choices
   With Maturity

## Adopt a Programmatic Approach to MDM

#### **Start With Business Outcomes and Prioritize**