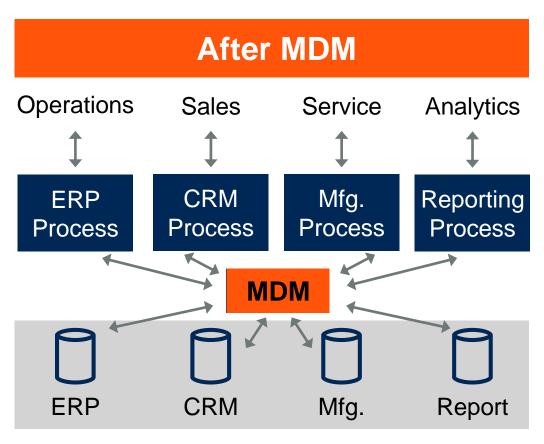

- Social Media (Shares, Likes)
- Product Reviews
- Behavioural
- Interactions
- Segmentation

- Price
- Inventory
- Lead Time
- Orders
- Sales/Profitability
- Returns









Source: Which Data Is Master Data? (G00720216)



## **Not All Data Is Created Equal**

By 2023, 30% of organizations will exceed data and analytics ROI by governing the least amount of data that matters most to their strategic goals.

#### **Master Data**

- Consistent and uniform
- Identifiers and attributes
- Slowly changing
- Widely shared



#### **Application Data**

- Often event-driven, transactional or interactional
- Also has identifiers and attributes



- Attributes change frequently
- Limited or no sharing

Master data is the least amount of most referenced data.



## MDM — A Technology Perspective





... One Curated Foundation



## **Common Reasons for Deploying MDM 2021**

#### Why did you purchase the software or service?



n = 510, All respondents, excluding blanks, multiple responses allowed

Percentages of respondents may not add to 100% due to rounding From Magic Quadrant for Master Data Management Solutions, 06 December 2021 (G00745059) Peer Insights Data



## **Key Issue Take-Away:**

MDM is a necessary business initiative.

Treated as a technology initiative in isolation leads to failure.



## **Key Issues**

- 1. What is master data and why is MDM important?
- 2. What best practices will deliver value?
- 3. What do I need to know about the MDM landscape?



#### **Common MDM Pitfalls**



- MDM is treated as a technology "project"
- No business goal alignment or sponsor