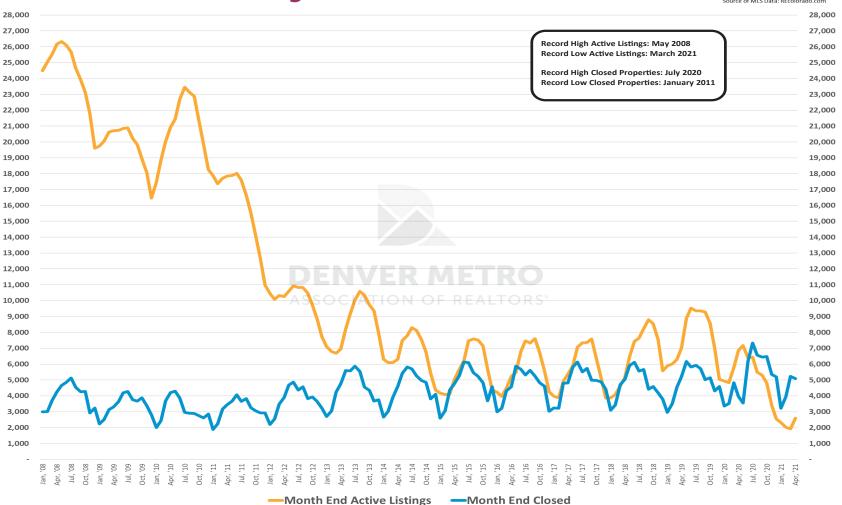

#### **Detached Single-Family**





#### **Attached Single-Family**





#### Residential (Detached + Attached)





#### **Median Close Price**





#### **Average Close Price**





#### **Residential Close Price**





#### **Average Days in MLS**





#### **New Listings**







DMAR Market Trends | April 2021 Data Denver Metro Association of REALTORS® Source of MLS Data: REcolorado.com





#### **DATA SNAPSHOT**

|                                 | Apr, '21            | Prior Month         | Year Ago            | <b>Prior Month</b> | Year Ago |
|---------------------------------|---------------------|---------------------|---------------------|--------------------|----------|
| Residential (Detached + Attache |                     |                     |                     |                    |          |
| Active Listings at Month End    | 2,594               | 1,921               | 6,855               | 35.03%             | -62.16%  |
| New Listings                    | 6,699               | 5,735               | 4,684               | 16.81%             | 43.02%   |
| Pending                         | 5,941               | 5,609               | 3,140               |