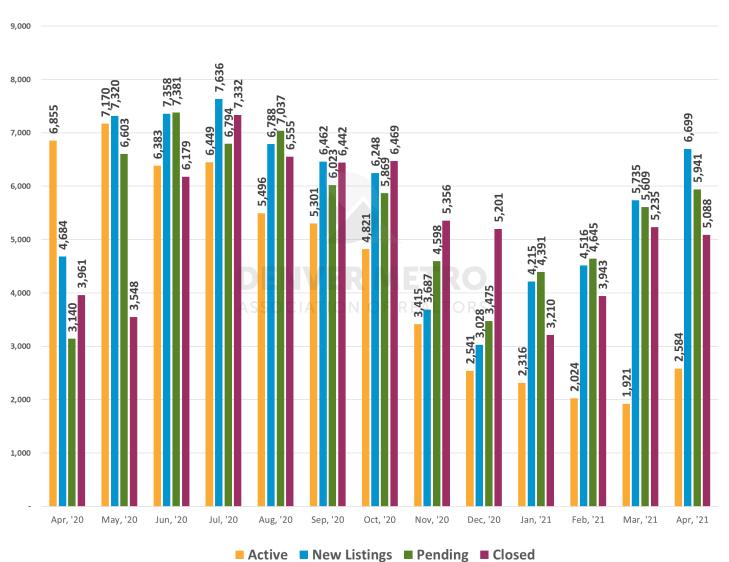

#### **Detached Single-Family**





#### **Attached Single-Family**





#### Residential (Detached + Attached)





#### **Median Close Price**





#### **Average Close Price**





#### **Residential Close Price**





#### **Average Days in MLS**





#### **New Listings**







DMAR Market Trends | April 2021 Data Denver Metro Association of REALTORS® Source of MLS Data: REcolorado.com





#### **DATA SNAPSHOT**

|                                 | Apr, '21            | Prior Month         | Year Ago            | <b>Prior Month</b> | Year Ago |
|---------------------------------|---------------------|---------------------|---------------------|--------------------|----------|
| Residential (Detached + Attache |                     |                     |                     |                    |          |
| Active Listings at Month End    | 2,594               | 1,921               | 6,855