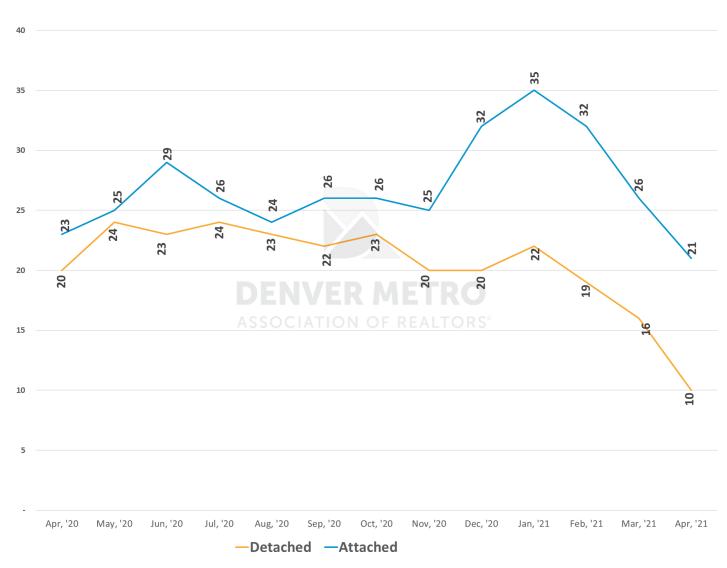

#### **Detached Single-Family**





#### **Attached Single-Family**





#### Residential (Detached + Attached)





#### **Median Close Price**





#### **Average Close Price**





#### **Residential Close Price**





#### **Average Days in MLS**





#### **New Listings**







DMAR Market Trends | April 2021 Data Denver Metro Association of REALTORS® Source of MLS Data: REcolorado.com





#### **DATA SNAPSHOT**

|                                 | Apr, '21            | Prior Month         | Year Ago            | <b>Prior Month</b> | Year Ago |
|---------------------------------|---------------------|---------------------|---------------------|--------------------|----------|
| Residential (Detached + Attache |                     |                     |                     |                    |          |
| Active Listings at Month End    | 2,594               | 1,921               | 6,855               | 35.03%             | -62.16%  |
| New Listings                    | 6,699               | 5,735               | 4,684