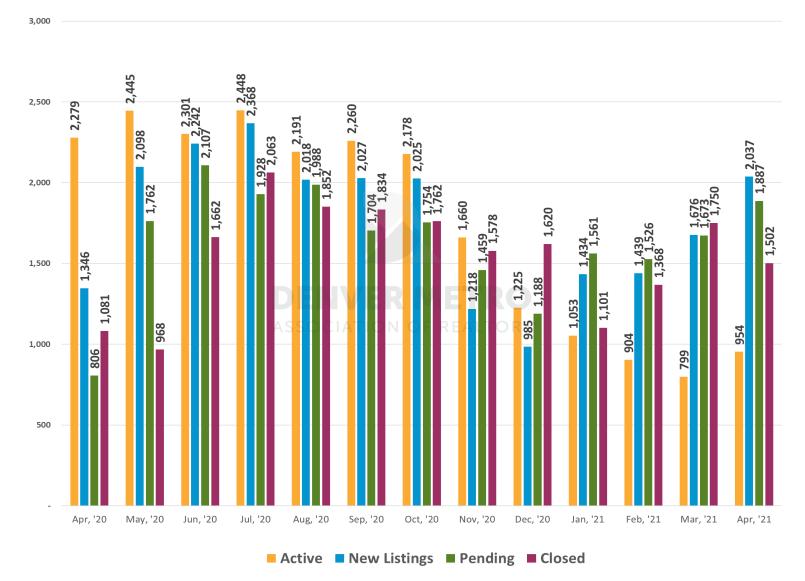

#### **Detached Single-Family**





#### **Attached Single-Family**





#### Residential (Detached + Attached)





#### **Median Close Price**





#### **Average Close Price**





#### **Residential Close Price**





#### **Average Days in MLS**





#### **New Listings**







DMAR Market Trends | April 2021 Data Denver Metro Association of REALTORS® Source of MLS Data: REcolorado.com





#### **DATA SNAPSHOT**

|                                 | Apr, '21            | Prior Month         | Year Ago            | <b>Prior Month</b> | Year Ago |
|---------------------------------|---------------------|---------------------|---------------------|--------------------|----------|
| Residential (Detached + Attache |                     |                     |                     |                    |          |
| Active Listings at Month End    | 2,594