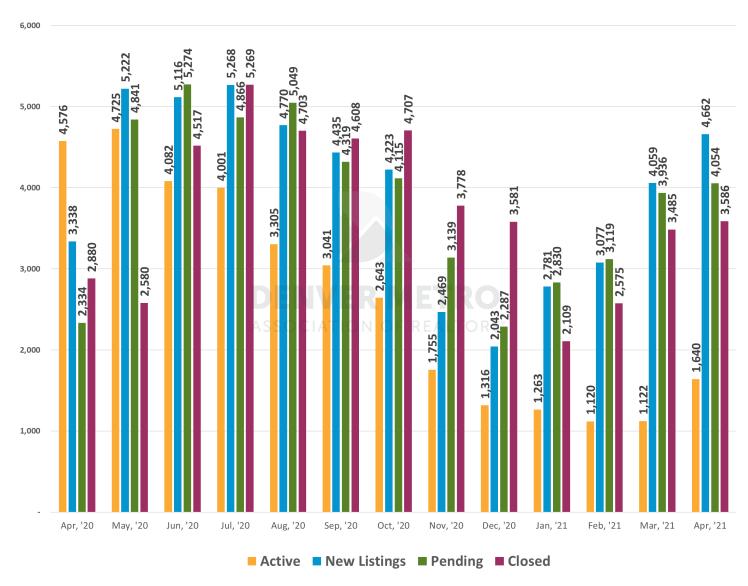

#### **Detached Single-Family**





#### **Attached Single-Family**





#### Residential (Detached + Attached)





#### **Median Close Price**





#### **Average Close Price**





#### **Residential Close Price**





#### **Average Days in MLS**





#### **New Listings**







DMAR Market Trends | April 2021 Data Denver Metro Association of REALTORS® Source of MLS Data: REcolorado.com





#### **DATA SNAPSHOT**

|                                 | Apr, '21            | Prior Month         | Year Ago            | <b>Prior Month</b> | Year Ago |
|---------------------------------|---------------------|---------------------|---------------------|--------------------|----------|
| Residential (Detached + Attache |                     |                     |                     |                    |          |
| Acti