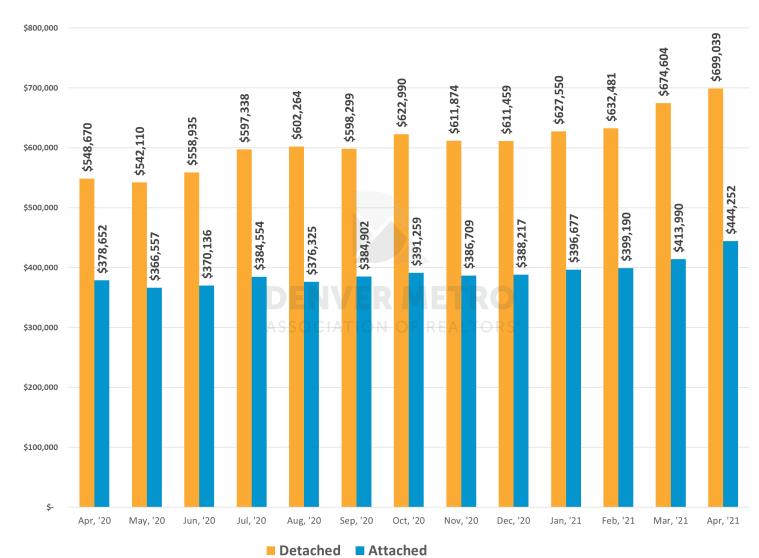

#### **Detached Single-Family**





#### **Attached Single-Family**





#### Residential (Detached + Attached)





#### **Median Close Price**





#### **Average Close Price**





#### **Residential Close Price**





#### **Average Days in MLS**





#### **New Listings**







DMAR Market Trends | April 2021 Data Denver Metro Association of REALTORS® Source of MLS Data: REcolorado.com





#### **DATA SNAPSHOT**

|                                 | Apr, '21            | Prior Month         | Year Ago            | <b>Prior Month</b> | Year Ago |
|---------------------------------|---------------------|---------------------|---------------------|--------------------|----------|
| Residential (Detached + Attache |                     |                     |                     |                    |          |
| Active Listings at Month End    | 2,594               | 1,921               | 6,855               | 35.03%             | -62.16%  |
| New Listings