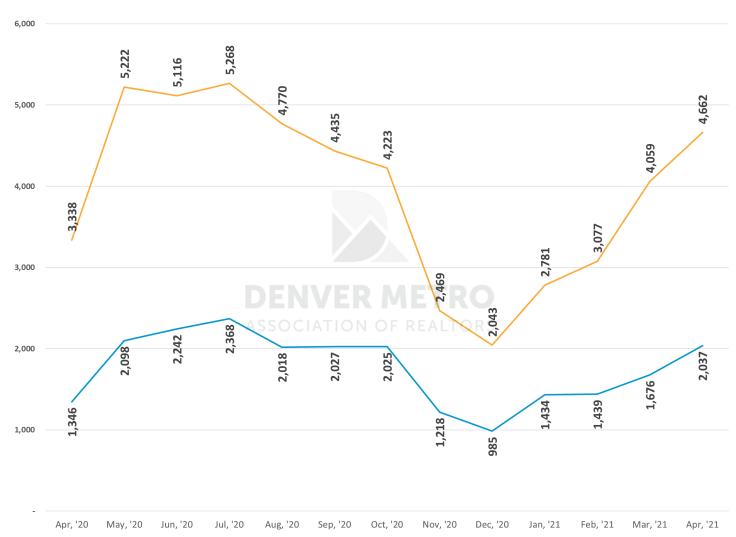

#### **New Listings**

DMAR Market Trends | April 2021 Data Denver Metro Association of REALTORS® Source of MLS Data: REcolorado.com