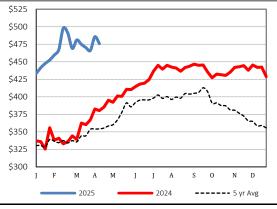

## National Daily Cow and Boneless Beef Summary

Agricultural Marketing Service

Livestock, Poultry, and Grain Market News

April 18, 2025

| Boneless P                          | rocessing | , Beef and  | l Beef Tri | mmings           | 100% Lean Items              |                                         |                          |                       |
|-------------------------------------|-----------|-------------|------------|------------------|------------------------------|-----------------------------------------|--------------------------|-----------------------|
| LM_XB 401                           | National  |             | Central    |                  | <u>LM_XB 405</u>             |                                         |                          |                       |
|                                     | Loads     | Wtd Avg     | Loads      | Wtd Avg          | Cutter Cow Carcas            | <b>Loads</b><br>s Cutout                | <b>Wtd Avg</b><br>293.91 | <b>Change</b><br>1.38 |
| Fresh 92-94%                        | 0.00      | 0.00        | 0.0        | 0.00             | Inside Rounds - Bo           | xed 4.5                                 | 420.04                   | 4.09                  |
| Fresh 90%                           | 8.3       | 378.12      | 6.3        | 374.00           | Outside Rounds               | 0.0                                     | 0.00                     | 0.00                  |
| Fresh 85%                           | 14.5      | 326.42      | 11.7       | 323.76           | Eye of Rounds                | 1.2                                     | 404.63                   | (1.07)                |
| Fresh 81%                           | 0.0       | 0.00        | 0.0        | 0.00             | Flats and Eyes - Co          | mbo 1.6                                 | 426.69                   | 0.07                  |
| Fresh 65%                           | 6.6       | 201.24      | 4.0        | 202.24           | Striploins                   | 5.4                                     | 532.96                   | (11.66)               |
| Fresh 50%                           | 12.3      | 119.35      |            |                  | S.P.B Combo                  | 3.4                                     | 428.99                   | (0.07)                |
| Ground Beef                         |           |             |            |                  |                              |                                         |                          |                       |
| LM XB 403                           |           |             |            |                  | Ct // / . : f / C            |                                         |                          |                       |
| Freeh 720/                          |           | Loads       |            | Wtd Avg          | Steer/Heifer/Cow Ground Beef |                                         |                          |                       |
| Fresh 73%<br>Fresh 81%              |           | 1.0<br>1.9  |            | 283.49<br>282.74 |                              | Loads                                   |                          | \A/td Ava             |
|                                     |           |             |            |                  | Freedo 010/                  |                                         |                          | Wtd Avg               |
| Fresh 93%                           |           | 0.8<br>1.5  |            | 446.34<br>329.55 | Fresh 81%<br>Fresh 93%       | 0.0                                     |                          | 0.00                  |
| Ground Chuck<br>Ground Round        |           | 1.5         |            | 329.55           | Ground Chuck                 |                                         |                          |                       |
|                                     |           |             |            |                  | GIOUTIU CHUCK                |                                         |                          |                       |
| Ground Sirloin                      |           |             |            |                  | Deil                         | Cow and Dul                             | Dida                     | _                     |
| Daily Estimated Slaughter           |           |             |            |                  | LM CT 138                    | y Cow and Bul                           | I BIUS                   |                       |
| J_LJ / 10                           |           |             |            |                  | National                     | Low                                     |                          | High                  |
| Today (est)                         |           |             |            | 89,000           | Breaker                      | 229.00                                  |                          | 280.00                |
| Week Ago (est)                      |           |             |            | 96,000<br>96,000 | Boner                        | 219.00                                  |                          | 272.00                |
| Year Ago (act)                      |           |             |            | 111,497          | Lean                         | 258.00                                  |                          | 314.00                |
|                                     |           |             |            | 111,457          | Bulls                        | 234.00                                  |                          | 290.00                |
| Week to Date (es                    | t)        |             |            | 566,000          |                              | 201100                                  |                          | 200100                |
| Same Period Last Week (est) 559,000 |           |             |            |                  |                              | *************************************** |                          |                       |
|                                     |           |             |            | 597,794          | Northwest                    | Low                                     |                          | High                  |
|                                     | . ,       |             |            | - · / · - ·      | Breaker                      | 229.00                                  |                          | 277.00                |
| Previous Day Est                    | ç         | Steer and H | eifer      | 99,000           | Boner                        | 258.00                                  |                          | 314.00                |
|                                     | -         | Cow and Bu  |            | 21,000           | Lean                         | 219.00                                  |                          | 272.00                |
|                                     |           |             |            | 21,000           | Bulls                        | 234.00                                  |                          | 287.00                |
|                                     |           |             |            |                  | Bails                        |                                         |                          |                       |