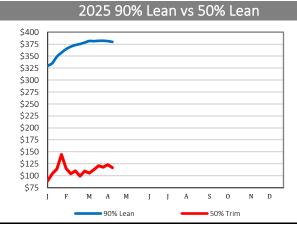

## National Daily Cow and Boneless Beef Summary

Agricultural Marketing Service

Livestock, Poultry, and Grain Market News

April 18, 2025

| Boneless P                          | rocessing | , Beef and  | l Beef Tri | mmings           | 100% Lean Items              |                                         |                          |                       |
|-------------------------------------|-----------|-------------|------------|------------------|------------------------------|-----------------------------------------|--------------------------|-----------------------|
| LM_XB 401                           | National  |             | Central    |                  | <u>LM_XB 405</u>             |                                         |                          |                       |
|                                     | Loads     | Wtd Avg     | Loads      | Wtd Avg          | Cutter Cow Carcas            | <b>Loads</b><br>s Cutout                | <b>Wtd Avg</b><br>293.91 | <b>Change</b><br>1.38 |
| Fresh 92-94%                        | 0.00      | 0.00        | 0.0        | 0.00             | Inside Rounds - Bo           | xed 4.5                                 | 420.04                   | 4.09                  |
| Fresh 90%                           | 8.3       | 378.12      | 6.3        | 374.00           | Outside Rounds               | 0.0                                     | 0.00                     | 0.00                  |
| Fresh 85%                           | 14.5      | 326.42      | 11.7       | 323.76           | Eye of Rounds                | 1.2                                     | 404.63                   | (1.07)                |
| Fresh 81%                           | 0.0       | 0.00        | 0.0        | 0.00             | Flats and Eyes - Co          | mbo 1.6                                 | 426.69                   | 0.07                  |
| Fresh 65%                           | 6.6       | 201.24      | 4.0        | 202.24           | Striploins                   | 5.4                                     | 532.96                   | (11.66)               |
| Fresh 50%                           | 12.3      | 119.35      |            |                  | S.P.B Combo                  | 3.4                                     | 428.99                   | (0.07)                |
| Ground Beef                         |           |             |            |                  |                              |                                         |                          |                       |
| LM XB 403                           |           |             |            |                  | Ct // / . : f / C            |                                         |                          |                       |
| Freeh 720/                          |           | Loads       |            | Wtd Avg          | Steer/Heifer/Cow Ground Beef |                                         |                          |                       |
| Fresh 73%<br>Fresh 81%              |           | 1.0<br>1.9  |            | 283.49<br>282.74 |                              | Loads                                   |                          | \A/td Ava             |
|                                     |           |             |            |                  | Freedo 010/                  |                                         |                          | Wtd Avg               |
| Fresh 93%                           |           | 0.8<br>1.5  |            | 446.34<br>329.55 | Fresh 81%<br>Fresh 93%       | 0.0                                     |                          | 0.00                  |
| Ground Chuck<br>Ground Round        |           | 1.5         |            | 329.55           | Ground Chuck                 |                                         |                          |                       |
|                                     |           |             |            |                  | GIOUTIU CHUCK                |                                         |                          |                       |
| Ground Sirloin                      |           |             |            |                  | Deil                         | Cow and Dul                             | Dida                     | _                     |
| Daily Estimated Slaughter           |           |             |            |                  | LM CT 138                    | y Cow and Bul                           | I BIUS                   |                       |
| J_LJ / 10                           |           |             |            |                  | National                     | Low                                     |                          | High                  |
| Today (est)                         |           |             |            | 89,000           | Breaker                      | 229.00                                  |                          | 280.00                |
| Week Ago (est)                      |           |             |            | 96,000<br>96,000 | Boner                        | 219.00                                  |                          | 272.00                |
| Year Ago (act)                      |           |             |            | 111,497          | Lean                         | 258.00                                  |                          | 314.00                |
|                                     |           |             |            | 111,457          | Bulls                        | 234.00                                  |                          | 290.00                |
| Week to Date (es                    | t)        |             |            | 566,000          |                              | 201100                                  |                          | 200100                |
| Same Period Last Week (est) 559,000 |           |             |            |                  |                              | *************************************** |                          |                       |
|                                     |           |             |            | 597,794          | Northwest                    | Low                                     |                          | High                  |
|                                     | . ,       |             |            | - · / · - ·      | Breaker                      | 229.00                                  |                          | 277.00                |
| Previous Day Est                    | ç         | Steer and H | eifer      | 99,000           | Boner                        | 258.00                                  |                          | 314.00                |
|                                     | -         | Cow and Bu  |            | 21,000           | Lean                         | 219.00                                  |                          | 272.00                |
|                                     |           |             |            | 21,000           | Bulls                        | 234.00                                  |                          | 287.00                |
|                                     |           |             |            |                  | Bails                        |                                         |                          |                       |