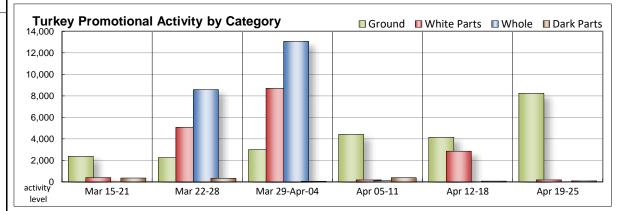

Turkey feature rate activity increased by 11.8%, compared to last week. However, whole birds were void of features and boneless and bone-in breast were very limited. After last week's heavy feature activity, marinated tenders laid a goose egg and saw no features this week. Grinds activity was good with prices generally steady, compared to last week. Turkey service deli activity was similar to last week, but at weaker price levels. Chicken service deli features increased from last week, but at mostly weaker price points.