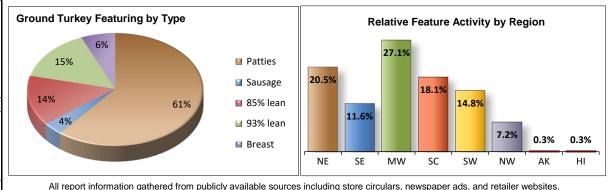

Turkey feature rate activity increased by 11.8%, compared to last week. However, whole birds were void of features and boneless and bone-in breast were very limited. After last week's heavy feature activity, marinated tenders laid a goose egg and saw no features this week. Grinds activity was good with prices generally steady, compared to last week. Turkey service deli activity was similar to last week, but at weaker price levels. Chicken service deli features increased from last week, but at mostly weaker price points.