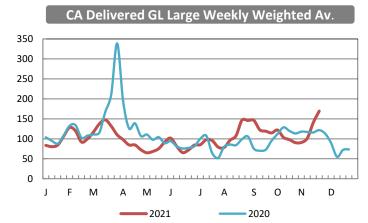

# National Shell Egg Index Price Report Agricultural Marketing Service, Livestock, Poultry & Grain Market News

All Prices In Cents Per Dozen, Negotiated for Spot Delivery Within 14 Days

National FOB shell egg weighted average prices are mixed. The undertone is steady. Demand is in a range of moderate to good. Offerings and supplies are light to moderate. Market activity is moderate. California weighted average delivered prices are untested for Jumbo with the balance of sizes lightly tested. The undertone is mostly steady. Demand is fairly good to good. Offerings and supplies are light to moderate. Market activity is moderate.