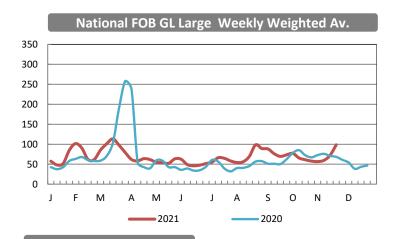

# National Shell Egg Index Price Report Agricultural Marketing Service, Livestock, Poultry & Grain Market News

All Prices In Cents Per Dozen, Negotiated for Spot Delivery Within 14 Days

National FOB shell egg weighted average prices are mixed. The undertone is steady. Demand is in a range of moderate to good. Offerings and supplies are light to moderate. Market activity is moderate. California weighted average delivered prices are untested for Jumbo with the balance of sizes lightly tested. The undertone is mostly steady. Demand is fairly good to good. Offerings and supplies are light to moderate. Market activity is moderate.