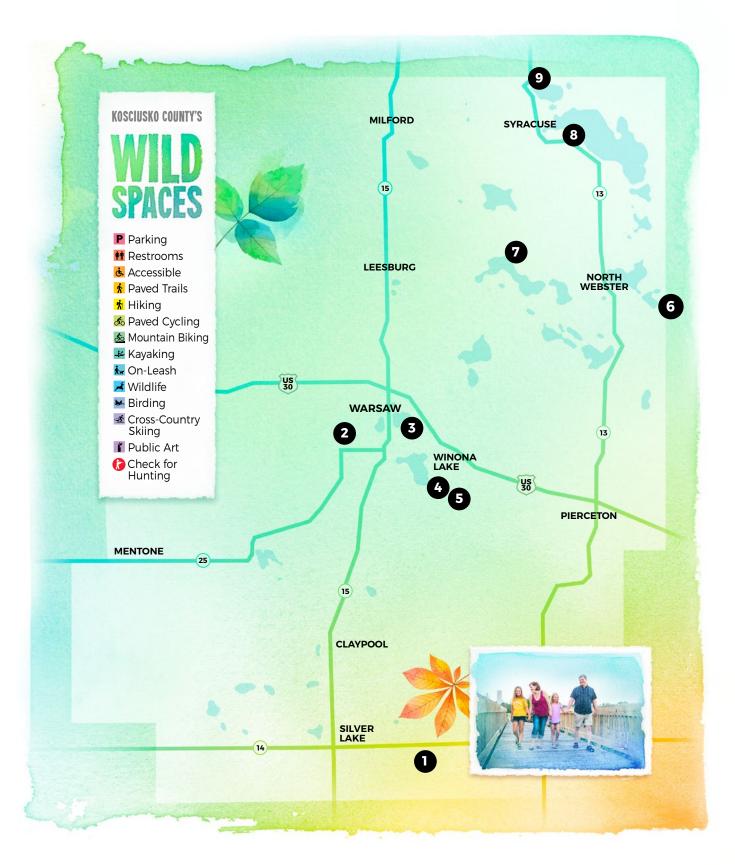

View the digital version of this brochure by scanning the QR code with your phone's camera.

View the digital version of this brochure by scanning the QR code with your phone's camera.

**1 WILDWOOD NATURE PRESERVE** 409 E SR 14. Silver Lake. IN 46982

P 🕏 🛵 🔀 🐸 🅸

2 OLD CHINWORTH BRIDGE TRAIL 3495 W Old Rd 30, Warsaw, IN 46580

P & 6 1/2 1/2 1/2

**3 BEYER FARM BOARDWALK** 1013 E Arthur St, Warsaw, IN 46580

P 🔥 🏌 🏡 🛵 🔀 🐸

4 HERITAGE TRAIL 1001 E Canal St, Winona Lake, IN 46590

P 👬 🔥 🕏 🏡 🎿 🎿 🛣

**5** WINONA LAKE TRAILS

305 Boys City Dr Winona Lake, IN 46590

P 🦎 నం 🛵 🥦 🤒 🛪

6 PISGAH MARSH AREA & BOARDWALK

9939 E 350 N, North Webster, IN 46555

P 👬 🔥 🤺 🐸 🕼

**2** OPPENHEIM WOODS

7127-6929 N Kalorama Rd Leesburg, IN 46538

P 5 50 1 = ×

**3** WAWASEE AREA CONSERVANCY FOUNDATION CENTRE & CONKLIN BAY BOARDWALK

11586 N SR 13, Syracuse, IN 46567

P \* 5 5 1 × 3

WAWASEE AREA CONSERVANCY FOUNDATION SYRACUSE LAKE WETLAND TRAILS (EAST SIDE) & BUCK ISLAND TRAIL (WEST SIDE)

11636 N SR 13, Syracuse, IN 46567

<u>'ħ</u> 🛵 🖊 🀱 🥸

View the digital version of this brochure by scanning the QR code with your phone's camera.