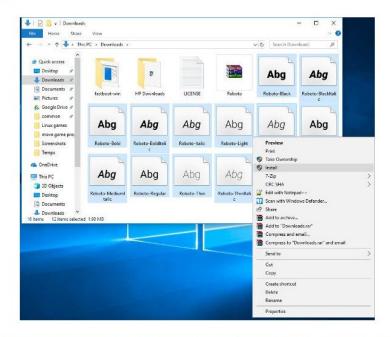

## **Install Roboto Font on Windows 10**

Open the Roboto font folder. Select all the fonts. Right-click your mouse, and select "Install."

This will install the fonts to your Windows machine. You can now use the Roboto font in your applications.