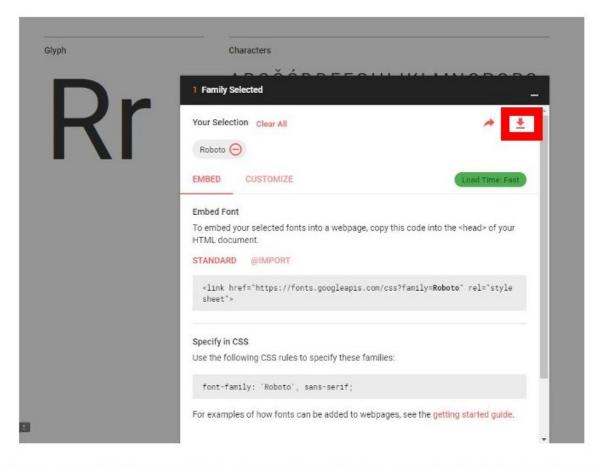

## **Download Google Roboto**

Whatever platform you're on, you first need to download the Roboto font pack.

Go to the Roboto font site and download the font (zipped file). You need to click "Select this Font," and then at the bottom of the screen click the dark tab that says "1 Family Selected."

In the newly opened tab, click the "Download" icon to download the Roboto font as a zip file.

Extract the zipped file to a folder of your choice. Open the folder, and you should see all the Roboto fonts inside.