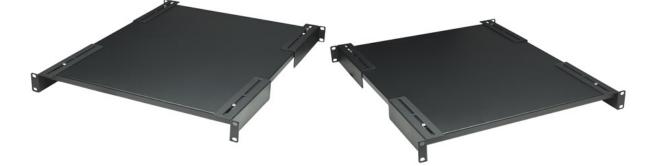

## Universal Rackmount 4-Point Adjustable Shelf

1U, 550 mm (21.7 in.) depth, load capacity 60 kg (130 lbs.) Part No.: 710268

EAN-13: 0766623710268 | UPC: 766623710268

## **Features:**

- Universal 19" rackmount shelf for 4-post standard and open racks
- 1U space-saving design
- Powder-coated to protect against rust, oxidization, scratches, lacquer peeling, and strong acid and alkali erosion
- Adjustable installation depth from 550 to 800 mm (21.6 to 31.5 in.)

## Specifications:

Dimensions:

- 480 (w) x 45 (h) mm / 18.9 (w) x 1.8 (h) in.
- Depth: 550 mm (21.7 in.)

## Material:

- 19-gauge galvanized steel
- Color: black
- Load capacity: 60 kg / 130 lbs.