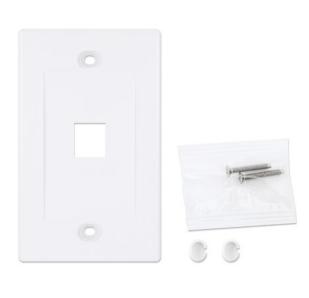

## **Wall Plate**

Flush Mount, 1 Outlet, White

Part No.: 163286

EAN-13: 0766623163286 | UPC: 766623163286

The Intellinet Network Solutions 1 Outlet Wall Plate adds a professional touch to your network-wiring installation. Once you've successfully wired a standard, single-gang wall box, this faceplate quickly mounts to it, providing a clean, simple design that perfectly fits the standard keystone jack. And, if the port is unused, a protective dust cover is included, so it remains immediately ready for future use. This flush-mount faceplate offers a subtle contribution to the overall optics of any room, whether at work or home, to create a polished, well-designed atmosphere for whatever your purpose.

#### **Features:**

- Single outlet plate
- Mounts flush against the wall
- Includes dust caps for attractive design
- Compatible with any standard keystone jack
- Fits standard gang boxes
- Lifetime Warranty

### intellinet-network.com

- 114 mm high (4.5 in.)
- 70 mm wide (2.75 in.)
- 82.5 mm (3.25 in.) between mounting screw holes
- Includes 2 # 6 screws 25 mm (1 in.) long