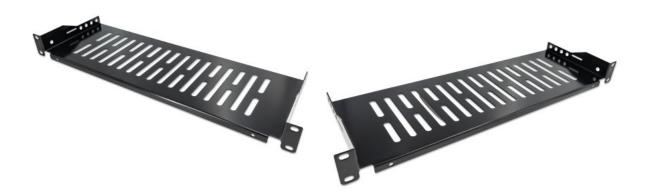

# **19" Cantilever Shelf**

**1U, 2-Point Front Mount, 150 mm Depth, Black** Part No.: 712491 EAN-13: 0766623712491 | UPC: 766623712491

The Intellinet Network Solutions 19" shelves are the ideal accessory for your server and network installations. Choose from four versions, suitable for every need: fixed, cantilever, heavy-duty (up to 100 kg) or sliding. Beyond that, you have flexibility with depths that range from 150 mm to 900 mm and a choice of black (RAL 9004) or gray (RAL 7035).

#### **Features:**

- Maximum static load of 25 kg
- 1.5 mm steel thickness
- Three-Year Warranty

#### **Specifications:**

- Color: Black RAL 9004
- Dimensions: 1U (H) x 483 mm (W) x 150 mm (D)
- Weight: 0,84 kg

For more information on Intellinet products, consult your local dealer or visit www.intelllinet-network.com. All names of products or services mentioned herein are trademarks or registered trademarks of their respective owners. Distribution and reproduction of this document, and use and disclosure of the contents herein, are prohibited unless specifically authorized.