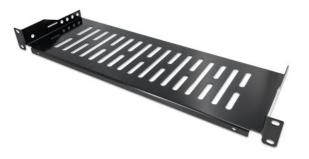

# **19" Cantilever Shelf**

**1U, 2-Point Front Mount, 150 mm Depth, Black** Part No.: 712491 EAN-13: 0766623712491 | UPC: 766623712491

The Intellinet Network Solutions 19" shelves are the ideal accessory for your server and network installations. Choose from four versions, suitable for every need: fixed, cantilever, heavy-duty (up to 100 kg) or sliding. Beyond that, you have flexibility with depths that range from 150 mm to 900 mm and a choice of black (RAL 9004) or gray (RAL 7035).

#### **Features:**

- Maximum static load of 25 kg
- 1.5 mm steel thickness
- Three-Year Warranty

#### **Specifications:**

- Color: Black RAL 9004
- Dimensions: 1U (H) x 483 mm (W) x 150 mm (D)
- Weight: 0,84 kg

For more information on Intellinet products, consult your local dealer or visit www.intelllinet-network.com. All names of products or services mentioned herein are trademarks or registered trademarks of their respective owners. Distribution and reproduction of this document, and use and disclosure of the contents herein, are prohibited unless specifically authorized.